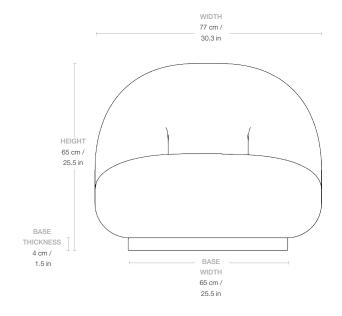

### Dimensions

| WIDTH           | 77 cm / 30.3 in |
|-----------------|-----------------|
| DEPTH           | 85 cm / 33.4 in |
| HEIGHT          | 65 cm / 25.5 in |
| SEAT WIDTH      | 77 cm / 30.3 in |
| SEAT DEPTH      | 54 cm / 21.2 in |
| SEAT HEIGHT     | 37 cm / 14.5 in |
| BACKREST HEIGHT | 42 cm / 16.5 in |