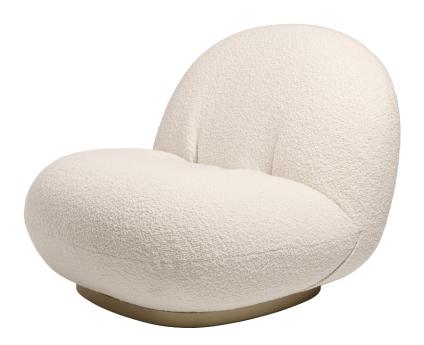

# Pacha Collection - Lounge Chair - Fully Upholstered

Designed by Piere Paulin - 1975

ITEM NUMBER

Pacha lounge chair 10964
Pacha lounge chair - returning swivel 11601

DESCRIPTION

When the Pacha Collection was designed in 1975, it replaced the austerity of post-war design with a more organic approach, reflecting the changing design style of the time. A joyful modernist, Paulin's low-slung pieces provided a new laid-back perspective on life and his forward-looking, eclectic and sculpturall approach to furniture design instantly caught the mood of the swinging 60's.

The Pacha lounge chair is fullly upholstered, has a painted wood base and is available with a fixed base or returning swivel base.