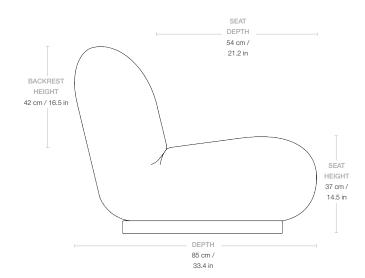

### Dimensions

| WIDTH           | 77 cm / 30.3 in |
|-----------------|-----------------|
| DEPTH           | 85 cm / 33.4 in |
| HEIGHT          | 65 cm / 25.5 in |
| SEAT WIDTH      | 77 cm / 30.3 in |
| SEAT DEPTH      | 54 cm / 21.2 in |
| SEAT HEIGHT     | 37 cm / 14.5 in |
| BACKREST HEIGHT | 42 cm / 16.5 in |