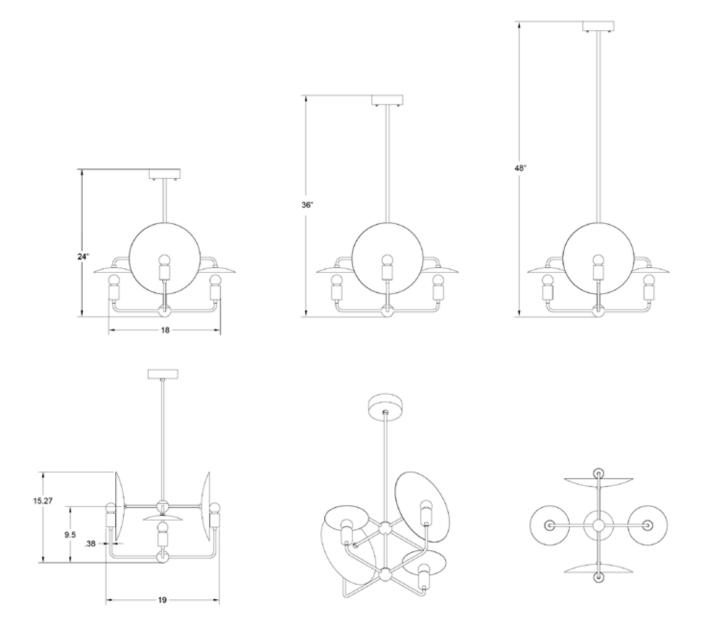

Available in three standard overall heights.

Custom heights available.

Made in the USA. UL Listed.

Damp Rated upon request.

#### Dimensions

- Small 24"
- Medium 36"
  - Large 48"
- Fixture Width 23" Depth - 19"
- Canopy Diameter 5"
- Custom Heights Available