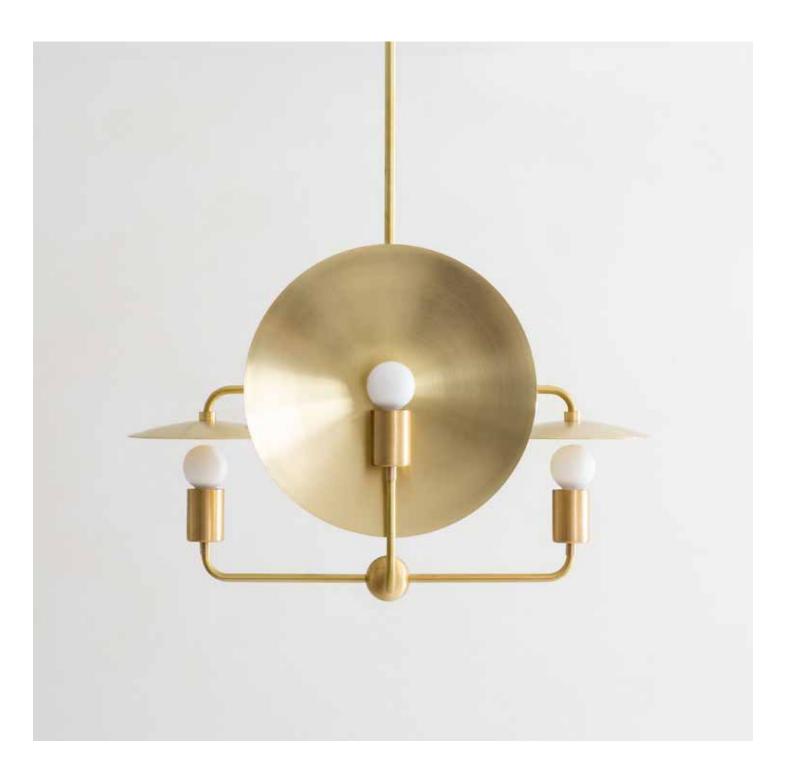

#### Description

The ORBIT CHANDELIER introduces an elevated field of light and reflection to the ORBIT Collection. A constellation of radiant spun-metal discs bends light in four directions, for an ambient room-wide glow, with focused luminosity on objects below.

#### **Finish Options**

Hewn Brass Hand Finished Bronze Brushed Nickel