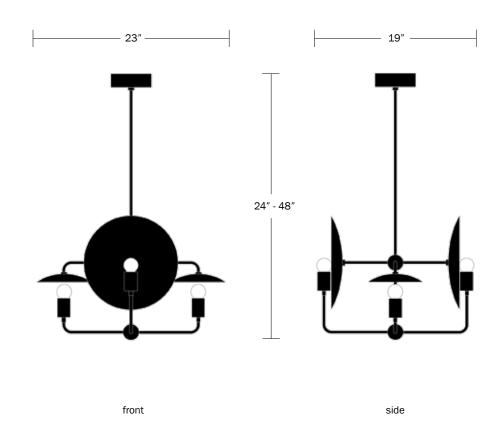

#### Dimensions

- Small 24"
- Medium 36"
  - Large 48"
- Fixture Width 23" Depth - 19"
- Canopy Diameter 5"
- Custom Heights Available