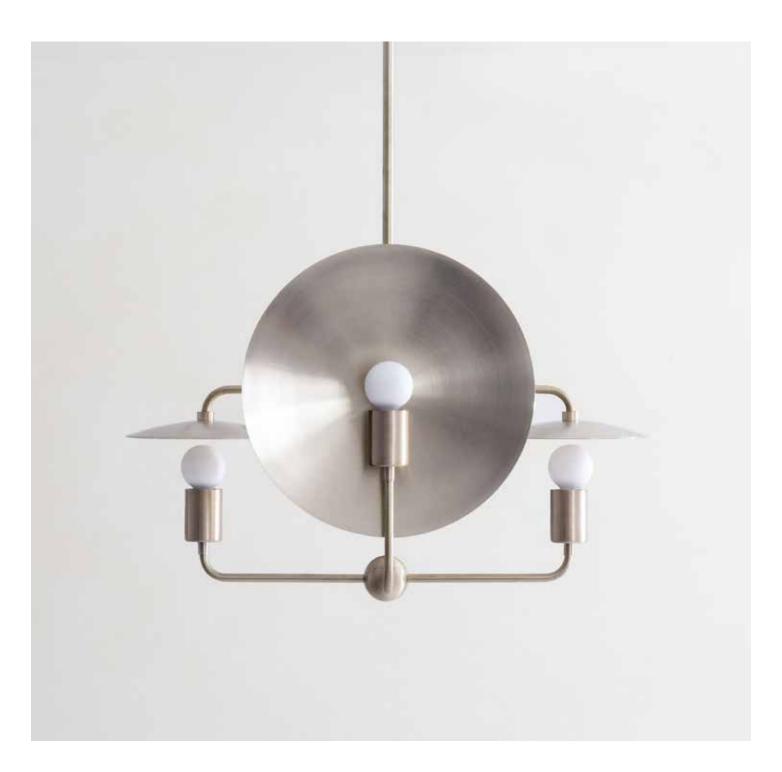

#### Description

The ORBIT CHANDELIER introduces an elevated field of light and reflection to the ORBIT Collection. A constellation of radiant spun-metal discs bends light in four directions, for an ambient room-wide glow, with focused luminosity on objects below.

#### **Finish Options**

Hewn Brass Hand Finished Bronze Brushed Nickel