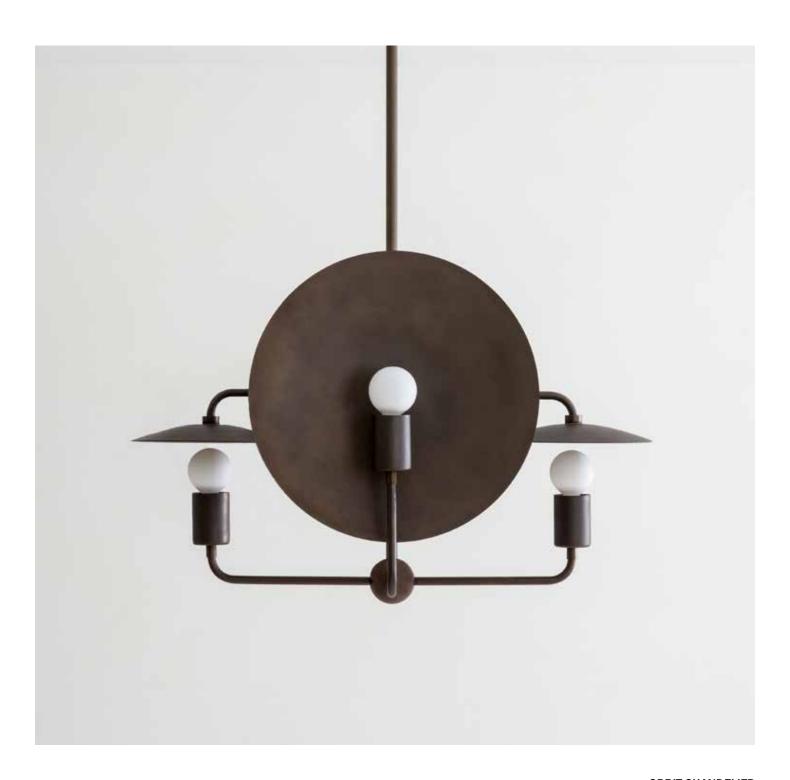

#### Description

The ORBIT CHANDELIER introduces an elevated field of light and reflection to the ORBIT Collection. A constellation of radiant spun-metal discs bends light in four directions, for an ambient room-wide glow, with focused luminosity on objects below.

#### **Finish Options**

Hewn Brass Hand Finished Bronze Brushed Nickel