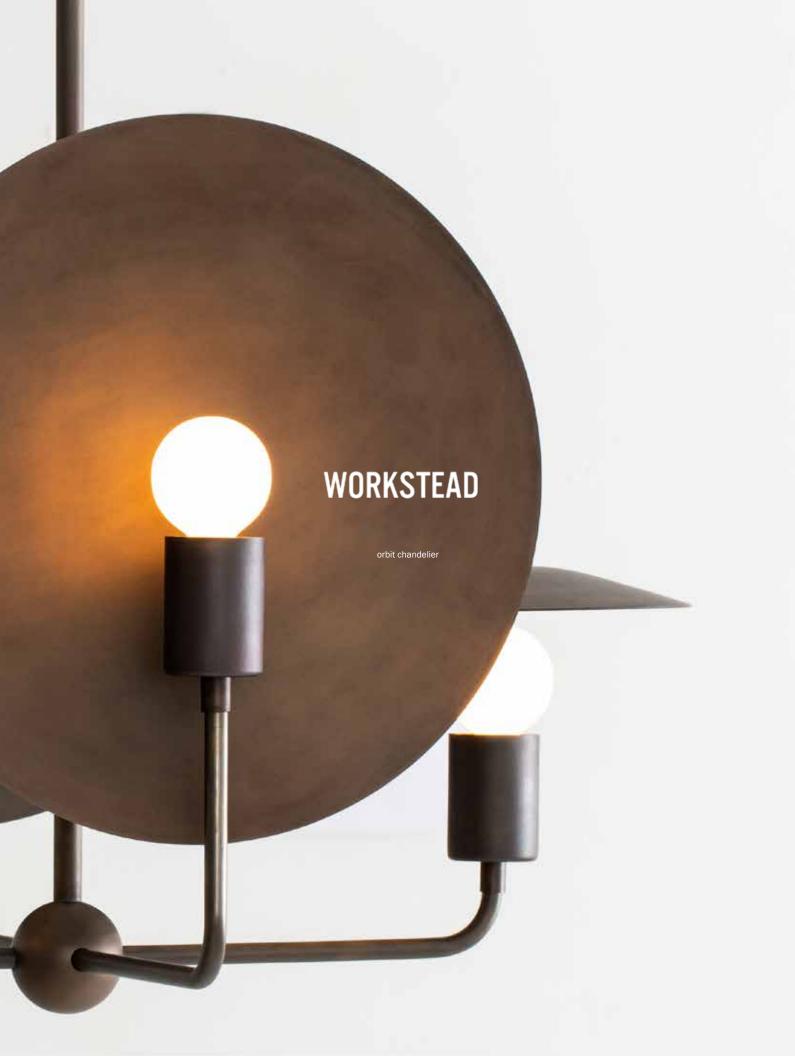

#### **ORBIT CHANDELIER**

hardwired

#### Description

The ORBIT CHANDELIER introduces an elevated field of light and reflection to the ORBIT Collection. A constellation of radiant spun-metal discs bends light in four directions, for an ambient room-wide glow, with focused luminosity on objects below.

#### **Finish Options**

Hewn Brass Hand Finished Bronze Brushed Nickel