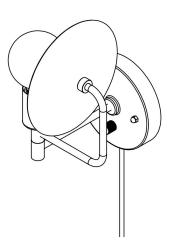

# WORKSTEAD

Orbit Sconce - Plug in

Assembly and mounting instructions

# Mounting Assembly

| Step 1                                                                                                                                                    | Step 2                                                                                                                                                                                                                                                         |
|-----------------------------------------------------------------------------------------------------------------------------------------------------------|----------------------------------------------------------------------------------------------------------------------------------------------------------------------------------------------------------------------------------------------------------------|
| Identify desired location for mounting on wall                                                                                                            | Install provided anchors, or anchors appropriate to wall material of comparable strength                                                                                                                                                                       |
| Step 3                                                                                                                                                    | Step 4                                                                                                                                                                                                                                                         |
| Thread 1" machine bolts through mounting plate until<br>head is flush with plate. Secure mounting plate to<br>anchors with machine bolts facing outwards. | Carefully align the two holes in the canopy with the<br>mounting plate screws and then slip the canopy over<br>the mounting plate screws. Attach and tighten the two<br>acorn nuts to the mounting plate screws to secure the<br>lighting fixture to the wall. |
| Step 5                                                                                                                                                    | Step 6                                                                                                                                                                                                                                                         |
| Slide collar on back of shade onto end of bent arm, secure with provided ¼ x 20 set screw using a flathead screwdriver.                                   | Plug fixture in and turn dimmer dial to ensure proper function. If further work is needed be sure to unplug fixture before proceeding.                                                                                                                         |