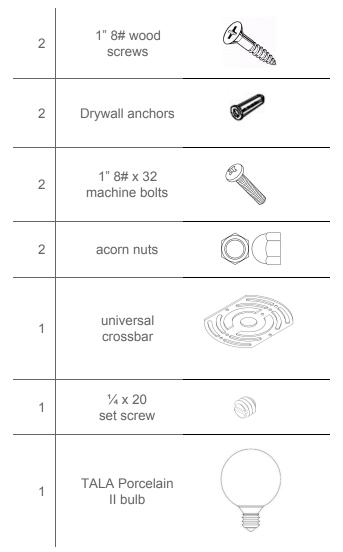

# WORKSTEAD

Orbit Sconce - Plug in

Assembly and mounting instructions



### **General Notes**

THIS LUMINAIRE IS UL LISTED. WHEN INSTALLING LUMINAIRE, CONFORM TO ALL APPLICABLE LOCAL ELECTRICAL CODES, ORDINANCES, AND THE NATIONAL ELECTRICAL CODE (NEC).

FOR YOUR SAFETY AND PROPER OPERATION OF LUMINAIRE, READ AND UNDERSTAND ALL INSTRUCTIONS COMPLETELY BEFORE COMMENCING INSTALLATION OF THIS LUMINAIRE.

CAREFULLY UNPACK THE LUMINAIRE AND INSPECT FOR DAMAGE.

THIS PRODUCT IS RATED FOR ONE 75W MAX, E26 BULB.

SAVE THESE INSTRUCTIONS FOR FUTURE REFERENCE.

#### CAUTION

THIS PRODUCT SHOULD BE INSTALLED ONLY BY A LICENSED ELECTRICIAN.

#### WARNING

THIS FIXTURE USES A POLARIZED PLUG. DO NOT ATTEMPT TO DEFEAT THIS SAFETY FEATURE.



## Included components





Assembly and mounting instructions



# Mounting Assembly



| Step 1                                                                                                                                                    | Step 2                                                                                                                                                                                                                                                         |
|-----------------------------------------------------------------------------------------------------------------------------------------------------------|-------------------------------------------------------------------------------------------------------------------------------------------------------------------