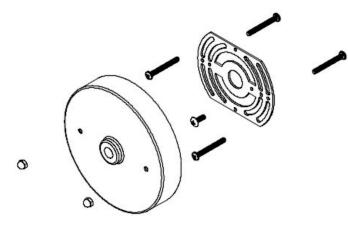

# Mounting Assembly

| Step 1                                                                                                                                                    | Step 2                                                                                                                                                                                                                                                         |
|-----------------------------------------------------------------------------------------------------------------------------------------------------------|----------------------------------------------------------------------------------------------------------------------------------------------------------------------------------------------------------------------------------------------------------------|
| Identify desired location for mounting on wall                                                                                                            | Install provided anchors, or anchors appropriate to wall material of comparable strength                                                                                                                                                                       |
| Step 3                                                                                                                                                    | Step 4                                                                                                                                                                                                                                                         |
| Thread 1" machine bolts through mounting plate until<br>head is flush with plate. Secure mounting plate to<br>anchors with machine bolts facing outwards. | Carefully align the two holes in the canopy with the<br>mounting plate screws and then slip the canopy over<br>the mounting plate screws. Attach and tighten the two<br>acorn nuts to the mounting plate screws to secure the<br>lighting fixture to the wall. |
| Step 5                                                                                                                                                    | Step 6                                                                                                                                                                                                                                                         |
| Slide collar on back of shade onto end of bent arm, secure with provided ¼ x 20 set screw using a flathead screwdriver.                                   | Plug fixture in and turn dimmer dial to ensure proper function. If further work is needed be sure to unplug fixture before proceeding.                                                                                                                         |