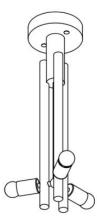

# WORKSTEAD

Column Pendant

Assembly and mounting instructions

### Included components

Assembly and mounting instructions

Final Assembly

WORKSTEAD

Column Pendant

Assembly and mounting instructions

| Step 1                                                                                                                                                                                              | Step 2                                                                                                                                                                                                      |
|-----------------------------------------------------------------------------------------------------------------------------------------------------------------------------------------------------|-------------------------------------------------------------------------------------------------------------------------------------------------------------------------------------------------------------|
| Shut off the main electrical supply to the junction box from the fuse box/circuit breaker. Turning power off at the switch is not sufficient.                                                       | Locate junction box in the ceiling. Attach the mounting plate to the junction box using the junction box screws.                                                                                            |
| Step 3                                                                                                                                                                                              | Step 4                                                                                                                                                                                                      |
| Using the wire nuts provided, make electrical connections by following the electrical configuration table below. Ensure that all electrical connections are wrapped with UL Listed electrical tape. | Tuck the wiring into the junction box. Carefully align<br>the two holes in the canopy with the tapped holes in<br>mounting plate, use the remaining two machine<br>screws to secure canopy against ceiling. |
| Step 5                                                                                                                                                                                              |                                                                                                                                                                                                             |
| Install the light bulb in the socket, return power to the fixture and confirm proper operation of the light fixture. Once confirmed, install wood plugs in canopy.                                  | If further work is necessary, be sure to disconnect power again before proceeding                                                                                                                           |