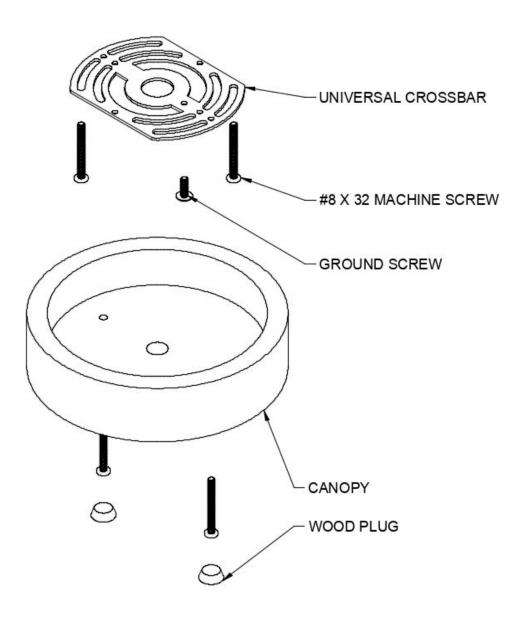

### Included components

Assembly and mounting instructions

Final Assembly

WORKSTEAD

Column Pendant

Assembly and mounting instructions

| Step 1                                                                                                                                                                                              | Step 2                                                                                                                                                                                                      |
|-----------------------------------------------------------------------------------------------------------------------------------------------------------------------------------------------------|-------------------------------------------------------------------------------------------------------------------------------------------------------------------------------------------------------------|
| Shut off the main electrical supply to the junction box from the fuse box/circuit breaker. Turning power off at the switch is not sufficient.                                                       | Locate junction box in the ceiling. Attach the mounting plate to the junction box using the junction box screws.                                                                                            |
| Step 3                                                                                                                                                                                              | Step 4                                                                                                                                                                                                      |
| Using the wire nuts provided, make electrical connections by following the electrical configuration table below. Ensure that all electrical connections are wrapped with UL Listed electrical tape. | Tuck the wiring into the junction box. Carefully align<br>the two holes in the canopy with the tapped holes in<br>mounting plate, use the remaining two machine<br>screws to secure canopy against ceiling. |
| Step 5                                                                                                                                                                                              |                                                                                                                                                                                                             |
| Install the light bulb in the socket, return power to the fixture and confirm proper operation of the light fixture. Once confirmed, install wood plugs in canopy.                                  | If further work is necessary, be sure to disconnect power again before proceeding                                                                                                                           |