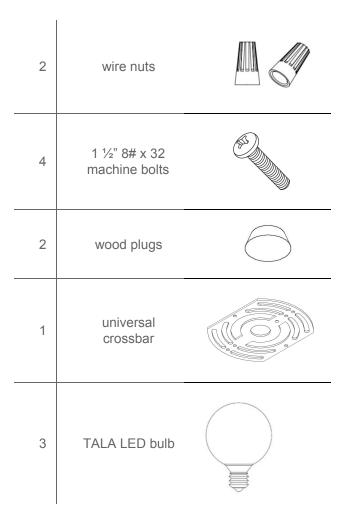

### Included components

Assembly and mounting instructions

Final Assembly

WORKSTEAD

Column Pendant

Assembly and mounting instructions

| Step 1                                                                                                                                                                                              | Step 2                                                                                                                                                                                                      |
|-----------------------------------------------------------------------------------------------------------------------------------------------------------------------------------------------------|-------------------------------------------------------------------------------------------------------------------------------------------------------------------------------------------------------------|
| Shut off the main electrical supply to the junction box from the fuse box/circuit breaker. Turning power off at the switch is not sufficient.                                                       | Locate junction box in the ceiling. Attach the mounting plate to the junction box using the junction box screws.                                                                                            |
| Step 3                                                                                                                                                                                              | Step 4                                                                                                                                                                                                      |
| Using the wire nuts provided, make electrical connections by following the electrical configuration table below. Ensure that all electrical connections are wrapped with UL Listed electrical tape. | Tuck the wiring into the junction box. Carefully align<br>the two holes in the canopy with the tapped holes in<br>mounting plate, use the remaining two machine<br>screws to secure canopy against ceiling. |
| Step 5                                                                                                                                                                                              |                                                                                                                                                                                                             |
| Install the light bulb in the socket, return power to the fixture and confirm proper operation of the light fixture. Once confirmed, install wood plugs in canopy.                                  | If further work is necessary, be sure to disconnect power again before proceeding                                                                                                                           |