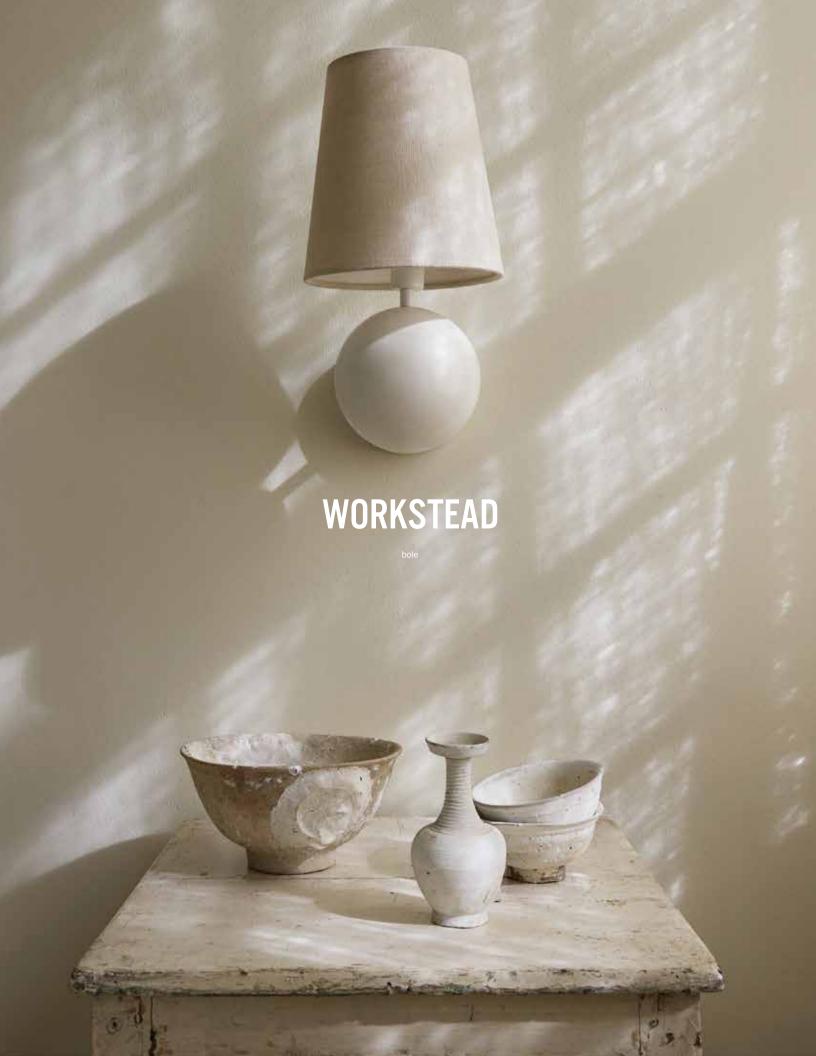

#### **BOLE**

hardwired

#### Description

BOLE positions a rotund form beneath a fabric shade, presenting a grounded yet buoyant composition for the wall. Available in White or Black Enamel, each version provides the perfect punctuation in any room. Also available as a plug-in. Made in the USA. UL Listed. Damp Rated upon request.

#### **Finish Options**

White Enamel Black Enamel Natural Linen