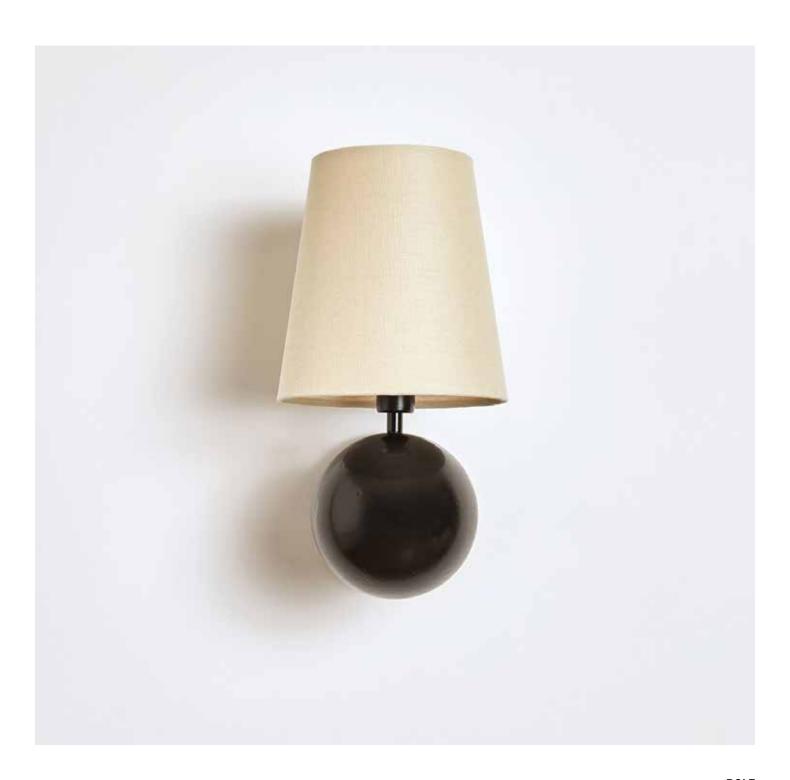

#### Description

BOLE positions a rotund form beneath a fabric shade, presenting a grounded yet buoyant composition for the wall. Available in White or Black Enamel, each version provides the perfect punctuation in any room. Also available as a plug-in. Made in the USA. UL Listed. Damp Rated upon request.

#### **Finish Options**

White Enamel Black Enamel Natural Linen