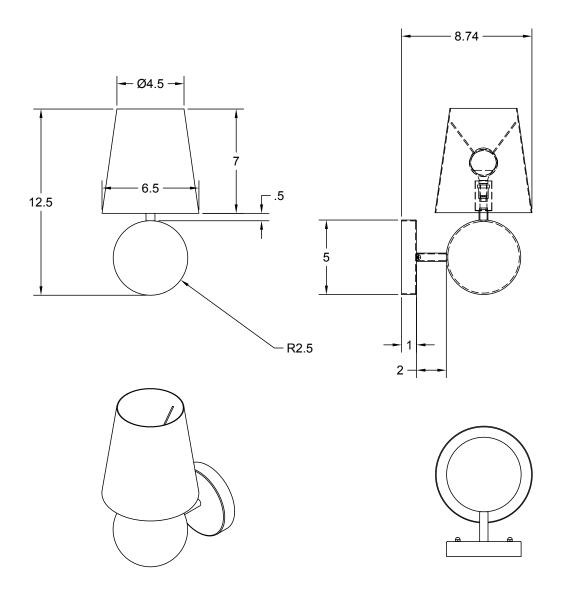

#### **Dimensions**

Overall Height - 12.5" Shade Top Diameter - 4.5" Shade Bottom Diameter - 6.5" Shade Height - 7"" Backplate Diameter - 5"