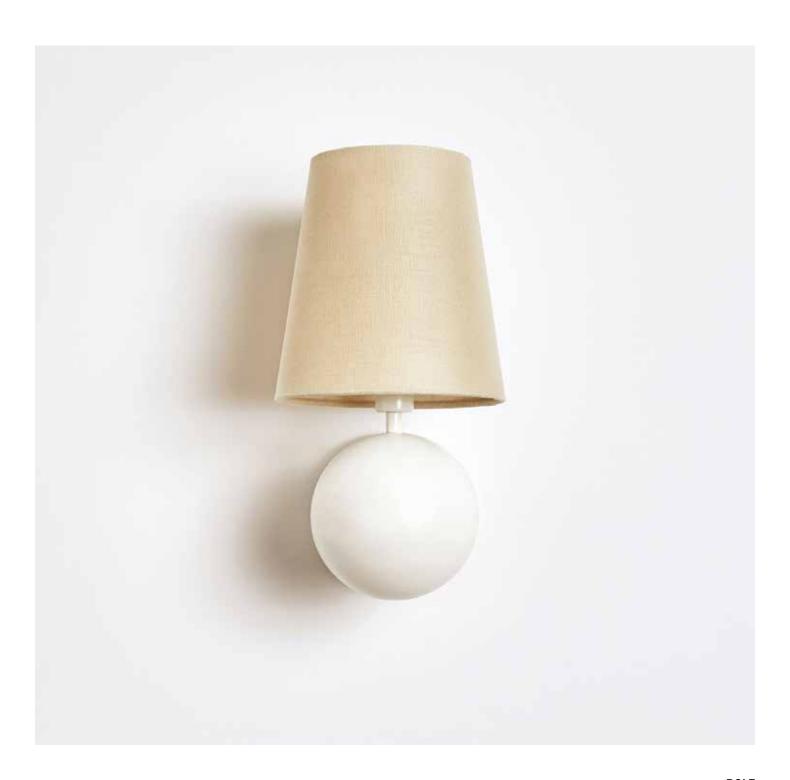

#### Description

BOLE positions a rotund form beneath a fabric shade, presenting a grounded yet buoyant composition for the wall. Available in White or Black Enamel, each version provides the perfect punctuation in any room. Also available as a plug-in. Made in the USA. UL Listed. Damp Rated upon request.

#### **Finish Options**

White Enamel Black Enamel Natural Linen