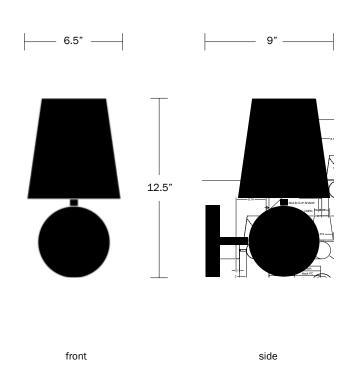

#### **Dimensions**

Overall Height - 12.5" Shade Top Diameter - 4.5" Shade Bottom Diameter - 6.5" Shade Height - 7"" Backplate Diameter - 5"