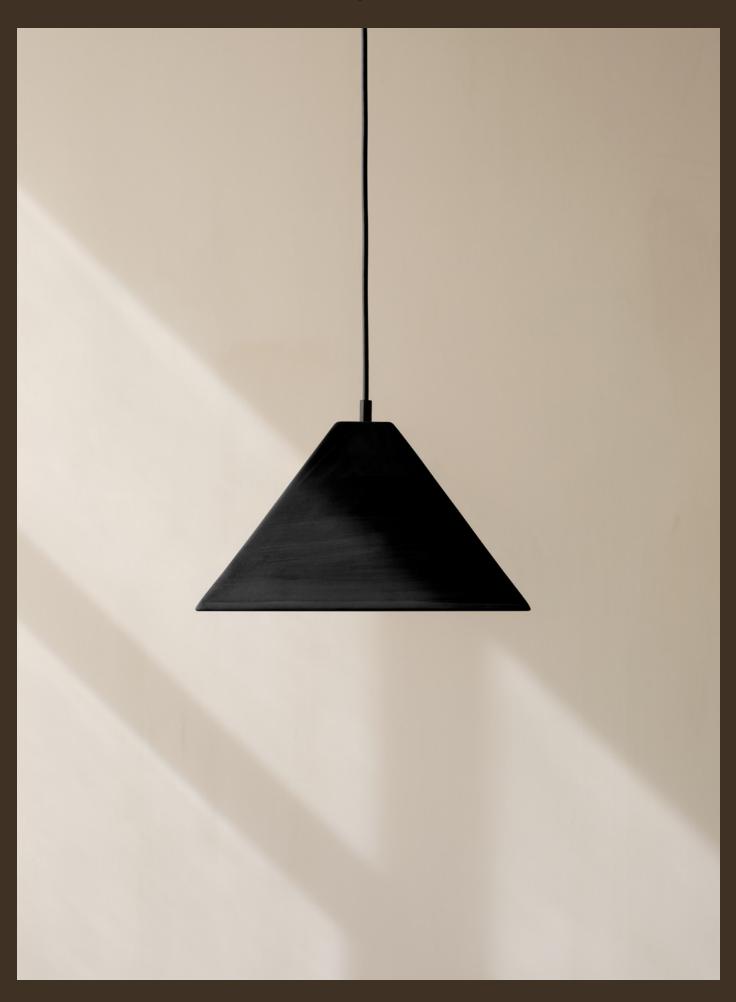

# Pyramid Pendant

Made in clay to keep the angles sharp but human. Have questions or need help deciding? Contact sales@incommonwith.com.

#### NOTES

- 1. Every ceramic shade is handmade and may exhibit slight variations in form and material.
- 2. Comes with 8 feet of black or white rubber cord that can be cut to your desired length on-site