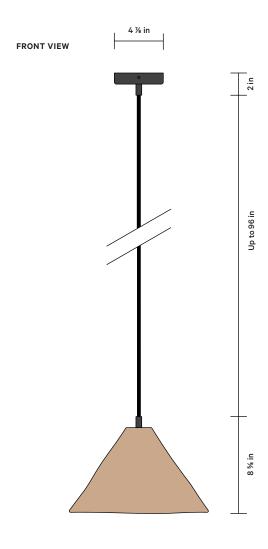

### DETAILS

| Materials      | Ceramic, Steel, Glass                             |
|----------------|---------------------------------------------------|
| Bulb Included  | E12 / 110 V / 5.0 W / 550 lm / 2700 K<br>Dimmable |
| Lead Time      | 12 Weeks                                          |
| Max Wattage    | 10 W                                              |
| Certifications | c UL us DAMP                                      |

#### NOTES

- 1. Every ceramic shade is handmade and may exhibit slight variations in form and material.
- 2. Comes with 8 feet of black or white rubber cord that can be cut to your desired length on-site