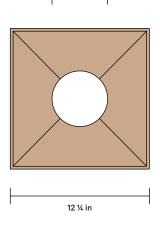

# In Common With



## BOTTOM VIEW



5 in

# Pyramid Pendant

Made in clay to keep the angles sharp but human. Have questions or need help deciding? Contact sales@incommonwith.com.

### DETAILS

| Materials      | Ceramic, Steel, Glass                             |
|----------------|---------------------------------------------------|
| Bulb Included  | E12 / 110 V / 5.0 W / 550 lm / 2700 K<br>Dimmable |
| Lead Time      | 12 Weeks                                          |
| Max Wattage    | 10 W                                              |
| Certifications | c UL us DAMP                                      |

#### **FINISH OPTIONS**



#### NOTES

- 1. Every ceramic shade is handmade and may exhibit slight variations in form and material.
- 2. Comes with 8 feet of black or white rubber cord that can be cut to your desi