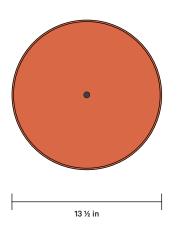

## Alien Surface Mount

SIDE VIEW

| Materials            | Ceramic, Steel                                    |
|----------------------|---------------------------------------------------|
| Bulbs Included (× 2) | E12 / 110 V / 4.5 W / 450 lm / 2700 K<br>Dimmable |
| Lead Time            | 12 Weeks                                          |
| Max Wattage          | 10 W                                              |
| Certifications       | CUL) US DAMP                                      |