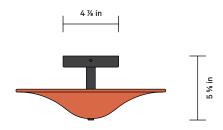

## Alien Surface Mount

SIDE VIEW

| Materials            | Ceramic, Steel                                    |
|----------------------|---------------------------------------------------|
| Bulbs Included (× 2) | E12 / 110 V / 4.5 W / 450 lm / 2700 K<br>Dimmable |
| Lead Time            | 12 Weeks                                          |
| Max Wattage          | 10 W                                              |
| Certifications       | CUL) US DAMP                                      |