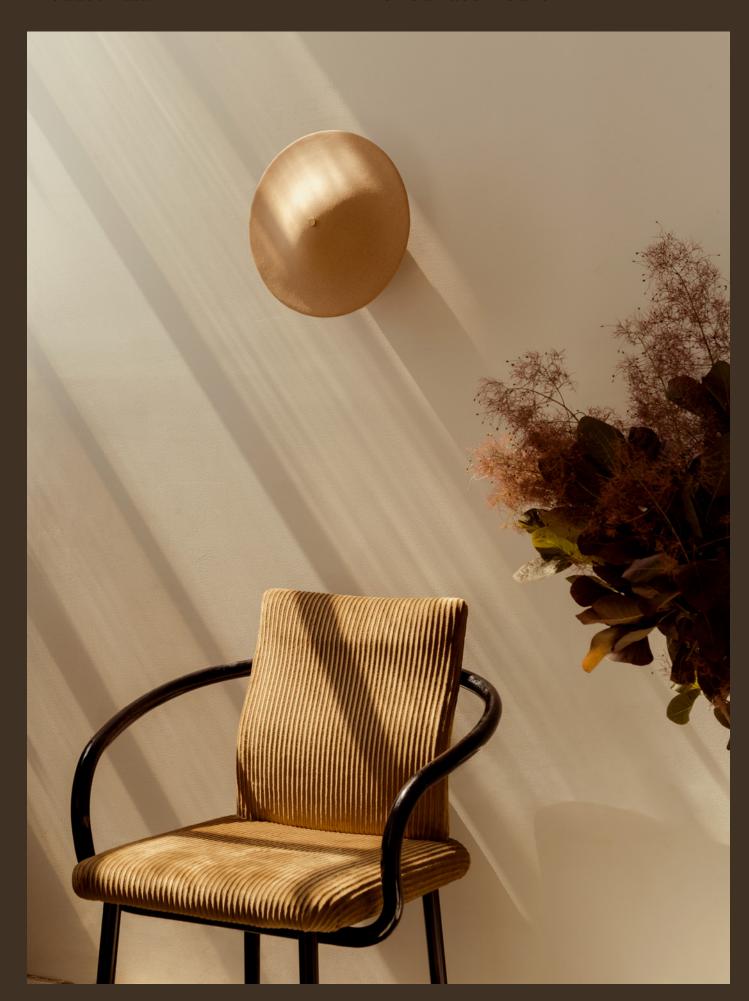

The Alien shade is handmade by draping a

or need help deciding? Contact sales@incommonwith.com.

slab of clay over a press mold. Have questions

BOTTOM VIEW