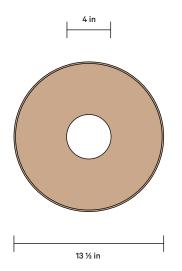

## Product Data

In Common With

### Alien Orb Surface Mount



# In Common With

### Alien Orb Surface Mount

SIDE VIEW



The Alien shade is handmade by draping a slab of clay over a press mold. Have questions or need help deciding? Contact sales@incommonwith.com.

| DETAILS        |                                                  |
|----------------|--------------------------------------------------|
| Materials      | Ceramic, Steel                                   |
| Bulb Included  | G9 / 110 V / 4.5 W / 450 lm / 2700 K<br>Dimmable |
| Lead Time      | 12 Weeks                                         |
| Max Wattage    | 10 W                                             |
| Certifications |                                                  |

BOTTOM VIEW



#### FINISH OPTIONS

Tan Clay White Clay Terracotta

#### NOTES

1. Every ceramic shade is handmade and may exhibit slight variations in form and material.