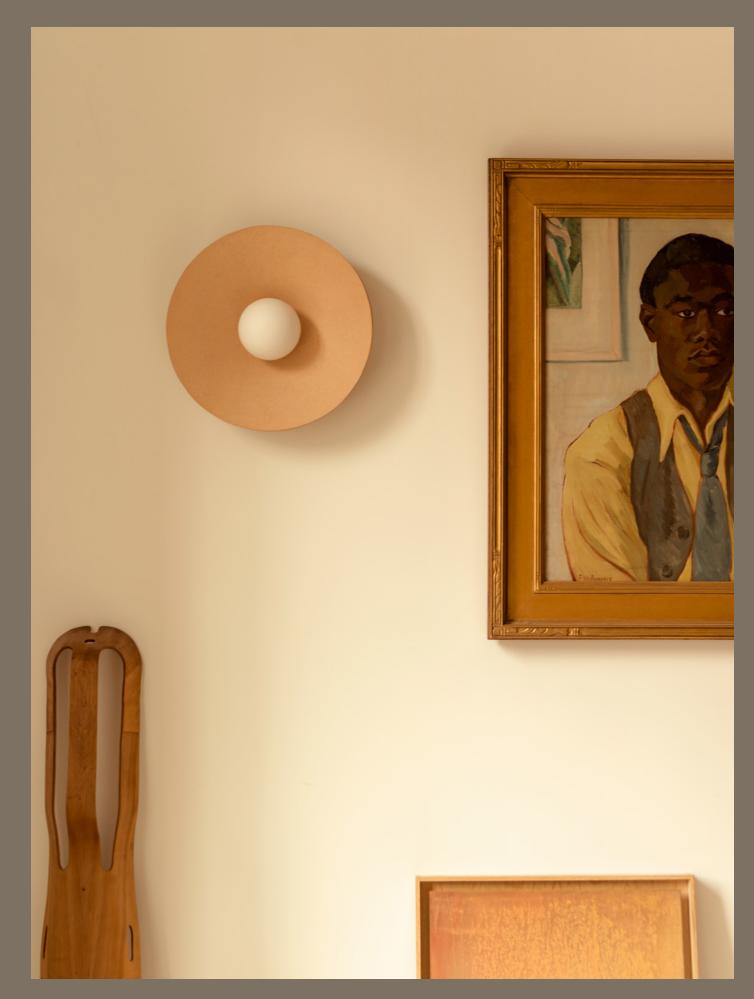

# In Common With

### Alien Orb Surface Mount

SIDE VIEW

The Alien shade is handmade by draping a slab of clay over a press mold. Have questions or need help deciding? Contact sales@incommonwith.com.

| DETAILS        |                                                  |
|----------------|--------------------------------------------------|
| Materials      | Ceramic, Steel                                   |
| Bulb Included  | G9 / 110 V / 4.5 W / 450 lm / 2700 K<br>Dimmable |
| Lead Time      | 12 Weeks                                         |
| Max Wattage    | 10 W                                             |
| Certifications |                                                  |