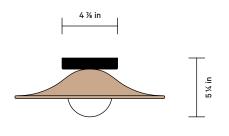

### Alien Orb Surface Mount

SIDE VIEW

The Alien shade is handmade by draping a slab of clay over a press mold. Have questions or need help deciding? Contact sales@incommonwith.com.

| DETAILS        |                                                  |
|----------------|--------------------------------------------------|
| Materials      | Ceramic, Steel                                   |
| Bulb Included  | G9 / 110 V / 4.5 W / 450 lm / 2700 K<br>Dimmable |
| Lead Time      | 12 Weeks                                         |
| Max Wattage    | 10 W                                             |
| Certifications |                                                  |