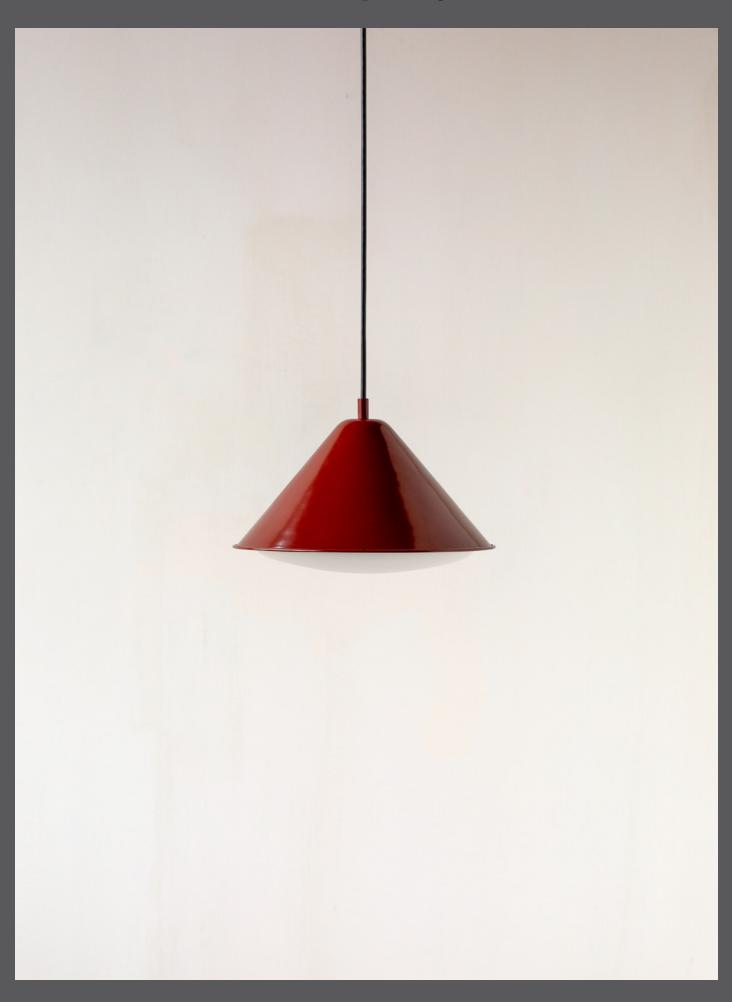

# Tipi Triangle Pendant

Tipi's shape may seem obvious, but it taps into an insight that humans have had forever: cone structures make clever, responsible use of their materials.

### **DETAILS**

| Materials      | Steel, Glass                                      |
|----------------|---------------------------------------------------|
| Bulbs Included | E12 / 110 V / 5.0 W / 550 lm / 2700 K<br>Dimmable |
| Lead Time      | 4 Weeks                                           |
| Max Wattage    | 10 W                                              |
| Certifications | c(UL)us A                                         |