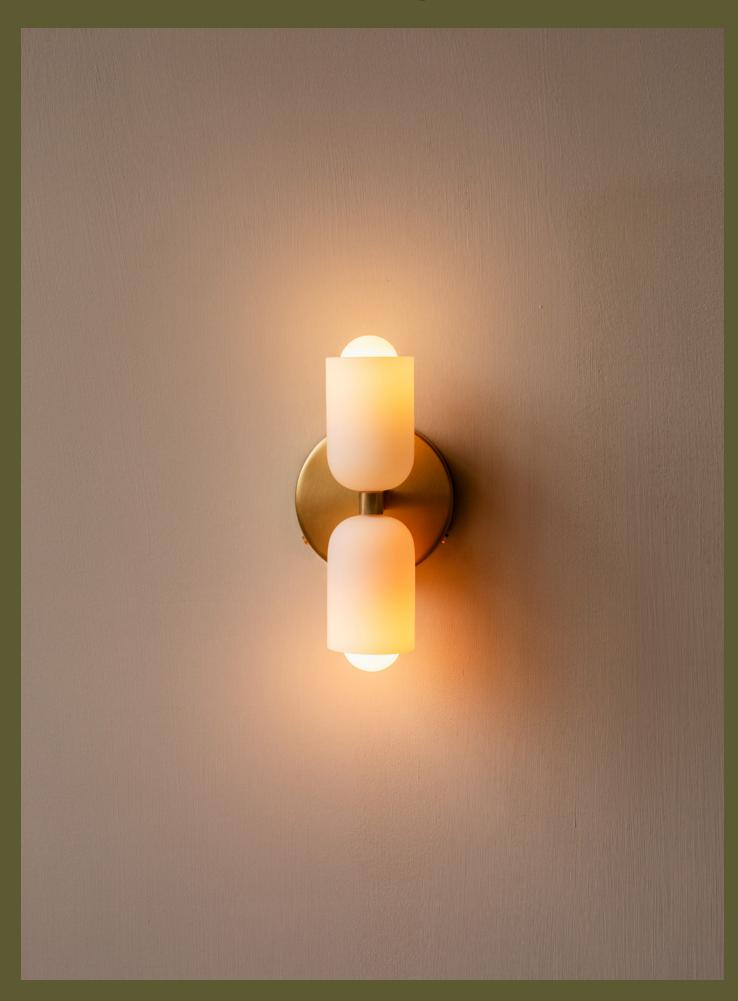

# Glass Up Down Sconce

FRONT VIEW

The Up Down Sconce is our most customizable fixture. Select from the finishes below for the up shade, down shade and fixture hardware. Have questions or need help deciding contact sales@incommonwith.com.