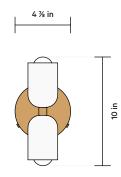

# Glass Up Down Sconce

FRONT VIEW

The Up Down Sconce is our most customizable fixture. Select from the finishes below for the up shade, down shade and fixture hardware. Have questions or need help deciding contact sales@incommonwith.com.

#### DETAILS

| Lead Time      | 2 weeks                                            |
|----------------|----------------------------------------------------|
| Max Wattage    | 10 W                                               |
| Materials      | Glass, Steel or Brass                              |
| Bulb (× 2)     | E-12 / 110 V / 3.0 W / 190 lm / 2700 K<br>Dimmable |
| Certifications | c UL) us DAMP                                      |