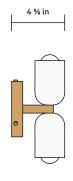

# In Common With

# Glass Up Down Sconce

FRONT VIEW



The Up Down Sconce is our most customizable fixture. Select from the finishes below for the up shade, down shade and fixture hardware. Have questions or need help deciding contact sales@incommonwith.com.

#### DETAILS

| Lead Time      | 2 weeks                                            |
|----------------|----------------------------------------------------|
| Max Wattage    | 10 W                                               |
| Materials      | Glass, Steel or Brass                              |
| Bulb (× 2)     | E-12 / 110 V / 3.0 W / 190 lm / 2700 K<br>Dimmable |
| Certifications | c UL) us DAMP                                      |

SIDE VIEW



### UP FINISH OPTIONS

White Glass

#### DOWN FINISH OPTIONS

White Glass

## HARDWARE FINISH OPTIONS



#### NOTE

 Every glass shade is handmade and may exhibit slight variations in form and material.