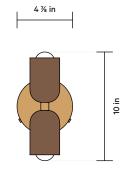

# In Common With

## Brass Up Down Sconce

FRONT VIEW



The Up Down Sconce is our most customizable fixture. Select from the finishes below for the up shade, down shade and fixture hardware. Have questions or need help deciding contact sales@incommonwith.com.

#### **DETAILS**

| Lead Time      | 2 weeks                                            |
|----------------|----------------------------------------------------|
| Max Wattage    | 10 W                                               |
| Materials      | Brass                                              |
| Bulb (× 2)     | E-12 / 110 V / 3.0 W / 190 lm / 2700 K<br>Dimmable |
| Certifications | c UL us DAMP                                       |

SIDE VIEW



## UP FINISH OPTIONS

BrassPatina Brass

#### DOWN FINISH OPTIONS

BrassPatina Brass

### HARDWARE FINISH OPTIONS

BrassPatina Br