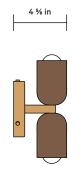

# In Common With

## Brass Up Down Sconce

FRONT VIEW



The Up Down Sconce is our most customizable fixture. Select from the finishes below for the up shade, down shade and fixture hardware. Have questions or need help deciding contact sales@incommonwith.com.

#### **DETAILS**

| Lead Time      | 2 weeks                                            |
|----------------|----------------------------------------------------|
| Max Wattage    | 10 W                                               |
| Materials      | Brass                                              |
| Bulb (× 2)     | E-12 / 110 V / 3.0 W / 190 lm / 2700 K<br>Dimmable |
| Certifications | c UL us DAMP                                       |

SIDE VIEW



## UP FINISH OPTIONS

BrassPatina Brass

#### DOWN FINISH OPTIONS

BrassPatina Brass

### HARDWARE FINISH OPTIONS

BrassPatina Brass