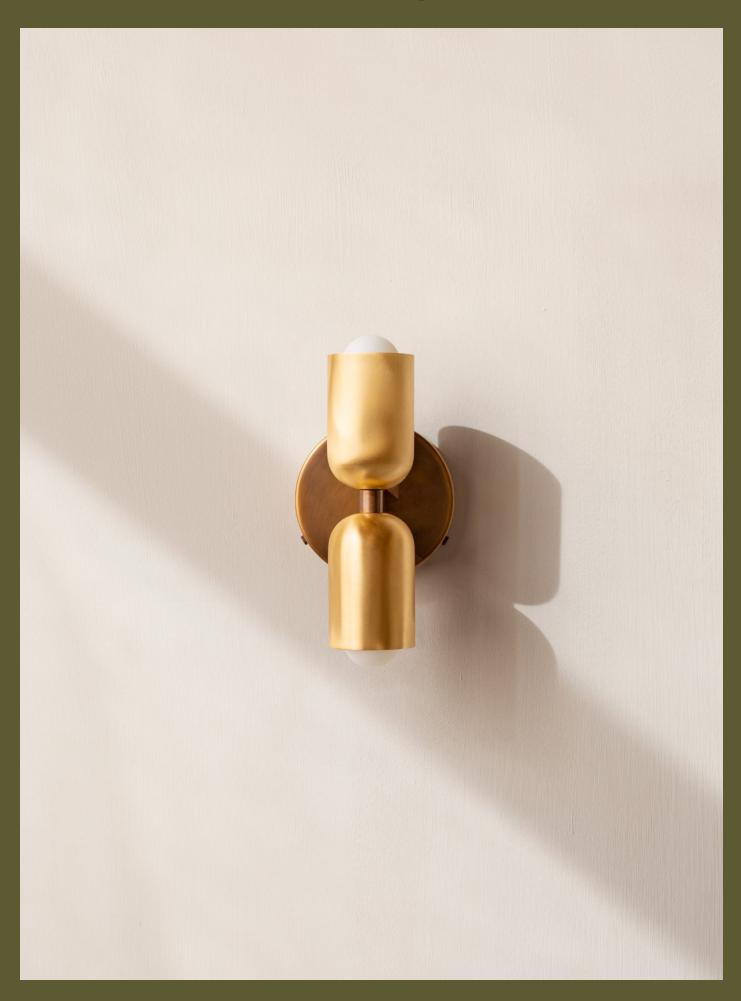

## Brass Up Down Sconce

FRONT VIEW

The Up Down Sconce is our most customizable fixture. Select from the finishes below for the up shade, down shade and fixture hardware. Have questions or need help deciding contact sales@incommonwith.com.