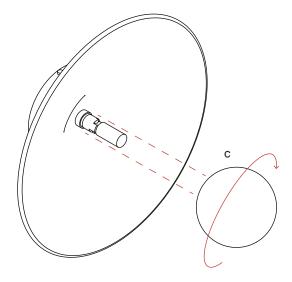

# In Common With

## Alien Orb Surface Mount

Step 5: Insert lightbulb (E) into the fixture socket.

**Step 6:** Attach the diffuser (C) to the fixture assembly by rotating clockwise until the components are fixed in place. Turn the power back on at the main fuse box or circuit panel you disabled before installation.