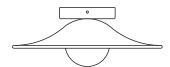

### Alien Orb Surface Mount

**Step 1:** Turn off electrical power at the main fuse box or circuit panel before beginning installation.

**Step 2:** Mount the backplate (A) to the junction box using a phillips head screwdriver to tighten the mounting screws (G).

Step 4: Align the holes of the backplate (A) with the holes of the Alien Orb assembly (B). Secure them in place by twisting the thumbscrews (F) by hand.

# In Common With

## Alien Orb Surface Mount

Step 5: Insert lightbulb (E) into the fixture socket.

**Step 6:** Attach the diffuser (C) to the fixture assembly by rotating clockwise until the components are fixed in place. Turn the power back on at the main fuse box or circuit panel you disabled before installation.