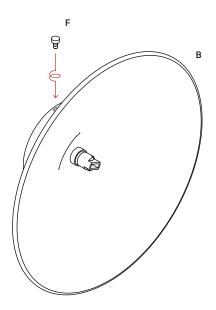

Step 4: Align the holes of the backplate (A) with the holes of the Alien Orb assembly (B). Secure them in place by twisting the thumbscrews (F) by hand.