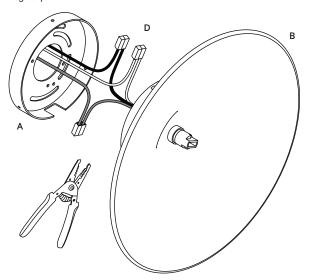

Step 3: Use the wago clips (D) to connect the fixture's wires to the corresponding wires from the junction box in the wall or ceiling. White is neutral; Black is live; Green/ Yellow is ground. One ground wire will be attached to the backplate (A), the other ground wire should come from the junction box. If needed use a wire stripper to remove 3/8" of the insulation from each wire before inserting them into the corresponding wago clip.