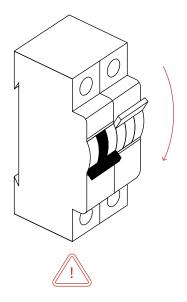

#### CAUTION

Electrical shock risk. Turn off electrical power at the main fuse box or circuit panel before beginning installation, servicing the light, or installing accessories. We recommend working with a qualified electrician familiar with the type of work you'd like done.

#### **ATTENTION**

Risque de choc électrique. Coupez l'alimentation électrique au niveau de la boîte à fusibles principale ou du panneau de circuits avant de commencer l'installation, l'entretien de la lumière ou l'installation d'accessoires. Nous vous recommandons de travailler avec un électricien qualifié familier avec le type de travail que vous souhaitez effectuer.