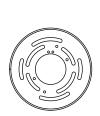

Step 3: Use the wago clips (D) to connect the fixture's wires to the corresponding wires from the junction box in the wall or ceiling. White is neutral; Black is live; Green/ Yellow is ground. One ground wire will be attached to the backplate (A), the other ground wire should come from the junction box. If needed use a wire stripper to remove 3/8" of the insulation from each wire before inserting them into the corresponding wago clip.