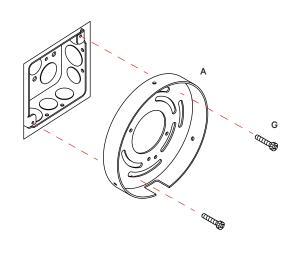

### Alien Orb Surface Mount

**Step 1:** Turn off electrical power at the main fuse box or circuit panel before beginning installation.

**Step 2:** Mount the backplate (A) to the junction box using a phillips head screwdriver to tighten the mounting screws (G).