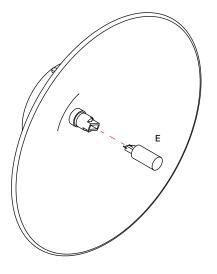

# In Common With

## Alien Orb Surface Mount

Step 5: Insert lightbulb (E) into the fixture socket.

**Step 6:** Attach the diffuser (C) to the fixture assembly by rotating clockwise until the components are fixed in place. Turn the power back on at the main fuse box or circuit panel you disabled before installation.