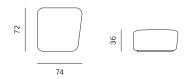

whether in the middle or on the sides. Thanks to its dynamic shape and dual function it can be used in homes, offices and secondary residences. Revolve is the recipient of the RED DOT Award for product design 2012, with which the international jury recognised not only the sofa's functionality, practicality and exceptional aesthetics, but also Kvadra's outstanding production.



RED DOT DESIGN AWARD 2012 WINNER

| STRUCTURE       | solid wood, plywood        |
|-----------------|----------------------------|
| SUSPENSION      | horizontal wave springs    |
| SEAT CUSHION    | нк foam, polyester wadding |
| SUPPORT CUSHION | нк foam, polyester wadding |
| UPHOLSTERY      | fabric                     |
| MATTRESS TYPE   | нк foam                    |



www.prostoria.eu







POUF / TABURE