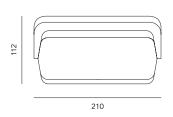

ntire lying surfaces—whether in the middle or on the sides. Thanks to its dynamic shape and dual function it can be used in homes, offices and secondary residences. Revolve is the recipient of the RED DOT Award for product design 2012, with which the international jury recognised not only the sofa's functionality, practicality and exceptional aesthetics, but also Kvadra's outstanding production.



RED DOT DESIGN AWARD 2012 WINNER

| STRUCTURE       | solid wood, plywood        |
|-----------------|----------------------------|
| SUSPENSION      | horizontal wave springs    |
| SEAT CUSHION    | нк foam, polyester wadding |
| SUPPORT CUSHION | нк foam, polyester wadding |
| UPHOLSTERY      | fabric                     |
| MATTRESS TYPE   | нк foam                    |



www.prostoria.eu







POUF / TABURE