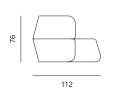

ire lying surfaces—whether in the middle or on the sides. Thanks to its dynamic shape and dual function it can be used in homes, offices and secondary residences. Revolve is the recipient of the RED DOT Award for product design 2012, with which the international jury recognised not only the sofa's functionality, practicality and exceptional aesthetics, but also Kvadra's outstanding production.



RED DOT DESIGN AWARD 2012 WINNER

| STRUCTURE       | solid wood, plywood        |
|-----------------|----------------------------|
| SUSPENSION      | horizontal wave springs    |
| SEAT CUSHION    | нк foam, polyester wadding |
| SUPPORT CUSHION | нк foam, polyester wadding |
| UPHOLSTERY      | fabric                     |
| MATTRESS TYPE   | нк foam                    |



www.prostoria.eu







POUF / TABURE