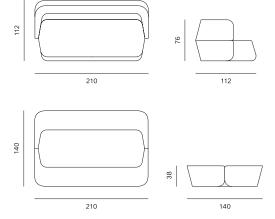

y of your sleep on entire lying surfaces—whether in the middle or on the sides. Thanks to its dynamic shape and dual function it can be used in homes, offices and secondary residences. Revolve is the recipient of the RED DOT Award for product design 2012, with which the international jury recognised not only the sofa's functionality, practicality and exceptional aesthetics, but also Kvadra's outstanding production.



RED DOT DESIGN AWARD 2012 WINNER

| STRUCTURE       | solid wood, plywood        |
|-----------------|----------------------------|
| SUSPENSION      | horizontal wave springs    |
| SEAT CUSHION    | нк foam, polyester wadding |
| SUPPORT CUSHION | нк foam, polyester wadding |
| UPHOLSTERY      | fabric                     |
| MATTRESS TYPE   | нк foam                    |



www.prostoria.eu







POUF / TABURE