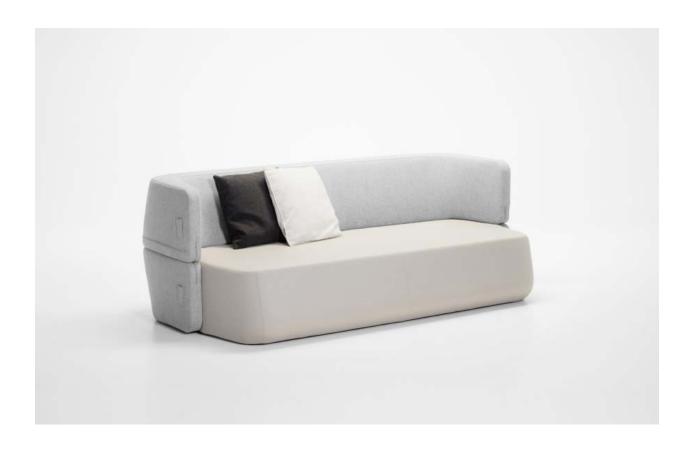

## DESIGN: NUMEN / FOR USE

Revolve is a multifunctional sofa that unites seating and sleeping needs. Its design can make a grand statement in a room, and with just a smooth rotation of 180 degrees transforms sitting into sleeping. Revolve offers an optimal sleeping quality while its padding resembles selfstanding mattresses, made of high resilience foam. Thereby it provides equal quality of your sleep on entire lying surfaces—whether in the middle or on the sides. Thanks to its dynamic shape and dual function it can be used in homes, offices and secondary residences. Revolve is the recipient of the RED DOT Award for product design 2012, with which the international jury recognised not only the sofa's functionality, practicality and exceptional aesthetics, but also Kvadra's outstanding production.