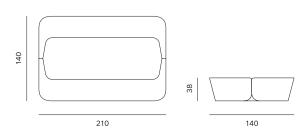

## DESIGN: NUMEN / FOR USE

Revolve is a multifunctional sofa that unites seating and sleeping needs. Its design can make a grand statement in a room, and with just a smooth rotation of 180 degrees transforms sitting into sleeping. Revolve offers an optimal sleeping quality while its padding resembles selfstanding mattresses, made of high resilience foam. Thereby it provides equal quality of your sleep on entire lying surfaces—whether in the middle or on the sides. Thanks to its dynamic shape and dual function it can be used in homes, offices and secondary residences. Revolve is the recipient of the RED DOT Award for product design 2012, with which the international jury recognised not only the sofa's functionality, practicality and exceptional aesthetics, but also Kvadra's outstanding production.