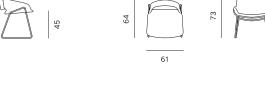

BAR STOOL / BARSKI STOLAC

CHAIR METAL LEGS / STOLICA METALNE NOGE

CHAIR SLED BASE / STOLICA SKIJE

64

45 J

20 E E E

M [6

45

59

55

61

73

prostoria