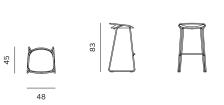

BAR STOOL / BARSKI STOLAC

CHAIR METAL LEGS / STOLICA METALNE NOGE

CHAIR SLED BASE / STOLICA SKIJE

64

45 J

20 E E E

M [6

45