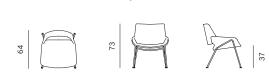

BAR STOOL / BARSKI STOLAC

CHAIR METAL LEGS / STOLICA METALNE NOGE

CHAIR SLED BASE / STOLICA SKIJE

64

45 J

20 E E E

M [6

45

SMALL TABLE MINI / STOLIĆ MINI

41

ARMCHAIR METAL LEGS / FOTELJA METALNE NOGE

61

4

41

83

59

59

55

61

73

prostoria