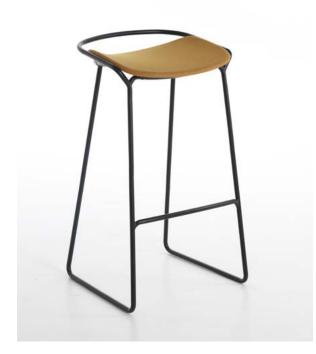

## DESIGN: GRUPA

Bar stool Monk is a new member of the Monk collection, consisting of chairs, armchair, tables and low tables. Its form has been derived from the metal structure typology that has been added to the collection as an alternative to wooden legs. The seat is made of bent plywood, like in chairs and armchairs, upholstered in fabric or leather. The metal structure of sled base, circles around the back of the seat, forming the back rest.

| BASE       | metal                      |
|------------|----------------------------|
| SEAT       | нк foam, polyester wadding |
| UPHOLSTERY | fabric leather             |
|            |                            |