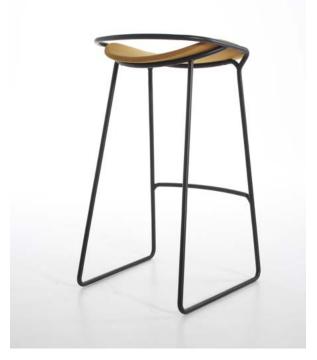

## DESIGN: GRUPA

Bar stool Monk is a new member of the Monk collection, consisting of chairs, armchair, tables and low tables. Its form has been derived from the metal structure typology that has been added to the collection as an alternative to wooden legs. The seat is made of bent plywood, like in chairs and armchairs, upholstered in fabric or leather. The metal structure of sled base, circles around the back of the seat, forming the back rest.

| BASE       | metal                      |
|------------|----------------------------|
| SEAT       | нк foam, polyester wadding |
| UPHOLSTERY | fabric leather             |
|            |                            |