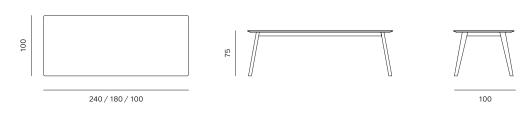

## DESIGN: GRUPA

Bar stool Monk is a new member of the Monk collection, consisting of chairs, armchair, tables and low tables. Its form has been derived from the metal structure typology that has been added to the collection as an alternative to wooden legs. The seat is made of bent plywood, like in chairs and armchairs, upholstered in fabric or leather. The metal structure of sled base, circles around the back of the seat, forming the back rest.

| BASE       | metal                      |
|------------|----------------------------|
| SEAT       | нк foam, polyester wadding |
| UPHOLSTERY | fabric leather             |
|            |                            |





BAR STOOL / BARSKI STOLAC











CHAIR METAL LEGS / STOLICA METALNE NOGE



CHAIR SLED BASE / STOLICA SKIJE



64

45 J

20 E E E

M [6





45

SMALL TABLE MINI / STOLIĆ MINI

41

ARMCHAIR METAL LEGS / FOTELJA METALNE NOGE



61

4

41

83

59

59

55

61

73

prostoria