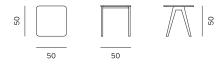

## DESIGN: GRUPA

Bar stool Monk is a new member of the Monk collection, consisting of chairs, armchair, tables and low tables. Its form has been derived from the metal structure typology that has been added to the collection as an alternative to wooden legs. The seat is made of bent plywood, like in chairs and armchairs, upholstered in fabric or leather. The metal structure of sled base, circles around the back of the seat, forming the back rest.

| BASE       | metal                      |
|------------|----------------------------|
| SEAT       | нк foam, polyester wadding |
| UPHOLSTERY | fabric leather             |
|            |                            |





BAR STOOL / BARSKI STOLAC











CHAIR METAL LEGS / STOLICA METALNE NOGE



CHAIR SLED BASE / STOLICA SKIJE



64

45 J

20 E E E

M [6





45

SMALL TABLE MINI / STOLIĆ MINI

41

ARMCHAIR METAL LEGS / FOTELJA METALNE NOGE



61

4

41

83

59

59

55

61

73

prostoria