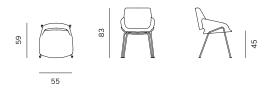

## DESIGN: GRUPA

Bar stool Monk is a new member of the Monk collection, consisting of chairs, armchair, tables and low tables. Its form has been derived from the metal structure typology that has been added to the collection as an alternative to wooden legs. The seat is made of bent plywood, like in chairs and armchairs, upholstered in fabric or leather. The metal structure of sled base, circles around the back of the seat, forming the back rest.

BAR STOOL / BARSKI STOLAC

CHAIR METAL LEGS / STOLICA METALNE NOGE

CHAIR SLED BASE / STOLICA SKIJE

64

45 J

20 E E E

M [6

45