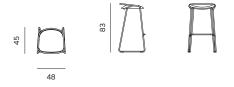

BAR STOOL / BARSKI STOLAC

CHAIR METAL LEGS / STOLICA METALNE NOGE

CHAIR SLED BASE / STOLICA SKIJE

64

45 J

20 E E E

M [6

45