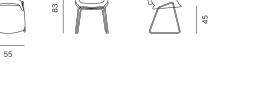

BAR STOOL / BARSKI STOLAC

CHAIR METAL LEGS / STOLICA METALNE NOGE

CHAIR SLED BASE / STOLICA SKIJE

64

45 J

20 E E E

M [6

45

59

55

61

73

prostoria