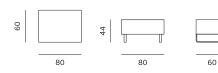

# DESIGN: PROSTORIA DESIGN TEAM

The Elegance armchair is the perfect fusion of comfort and reduced volume in a sophisticated manner. Its clean lines are softened by the rounded curves on the wide seating cushions, filled with feather for added comfort.

| STRUCTURE  | solid wood, multilayer plywood       |
|------------|--------------------------------------|
| SUSPENSION | wave springs                         |
| SEAT       | нк foam, polyester wadding / feather |
| BACKREST   | нк foam, polyester wadding / feather |
| LEGS       | wood, metal, stainless steel         |
| FINISH     | lacquered, coated, chromed           |
| UPHOLSTERY | fabirc / leather                     |
| LUX        | model with feather filling           |
| 88         | 23 4 29 29                           |







2SEATER / 2SJED







3SEATER / 3SJED







4SEATER / 4SJED