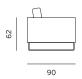

| STRUCTURE  | solid wood, multilayer plywood       |
|------------|--------------------------------------|
| SUSPENSION | wave springs                         |
| SEAT       | нк foam, polyester wadding / feather |
| BACKREST   | нк foam, polyester wadding / feather |
| LEGS       | wood, metal, stainless steel         |
| FINISH     | lacquered, coated, chromed           |
| UPHOLSTERY | fabirc / leather                     |
| LUX        | model with feather filling           |
| 88         | 23 4 29 29                           |