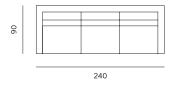

fect fusion of comfort and reduced volume in a sophisticated manner. Its clean lines are softened by the rounded curves on the wide seating cushions, filled with feather for added comfort.

| STRUCTURE  | solid wood, multilayer plywood       |
|------------|--------------------------------------|
| SUSPENSION | wave springs                         |
| SEAT       | нк foam, polyester wadding / feather |
| BACKREST   | нк foam, polyester wadding / feather |
| LEGS       | wood, metal, stainless steel         |
| FINISH     | lacquered, coated, chromed           |
| UPHOLSTERY | fabirc / leather                     |
| LUX        | model with feather filling           |
| 88         | 23 4 29 29                           |







2SEATER / 2SJED







3SEATER / 3SJED







4SEATER / 4SJED