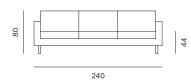

ct fusion of comfort and reduced volume in a sophisticated manner. Its clean lines are softened by the rounded curves on the wide seating cushions, filled with feather for added comfort.

| STRUCTURE  | solid wood, multilayer plywood       |
|------------|--------------------------------------|
| SUSPENSION | wave springs                         |
| SEAT       | нк foam, polyester wadding / feather |
| BACKREST   | нк foam, polyester wadding / feather |
| LEGS       | wood, metal, stainless steel         |
| FINISH     | lacquered, coated, chromed           |
| UPHOLSTERY | fabirc / leather                     |
| LUX        | model with feather filling           |
| 88         | 23 4 29 29                           |







2SEATER / 2SJED







3SEATER / 3SJED







4SEATER / 4SJED