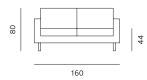

ESIGN TEAM

The Elegance armchair is the perfect fusion of comfort and reduced volume in a sophisticated manner. Its clean lines are softened by the rounded curves on the wide seating cushions, filled with feather for added comfort.

| STRUCTURE  | solid wood, multilayer plywood       |
|------------|--------------------------------------|
| SUSPENSION | wave springs                         |
| SEAT       | нк foam, polyester wadding / feather |
| BACKREST   | нк foam, polyester wadding / feather |
| LEGS       | wood, metal, stainless steel         |
| FINISH     | lacquered, coated, chromed           |
| UPHOLSTERY | fabirc / leather                     |
| LUX        | model with feather filling           |
| 88         | 23 4 29 29                           |







2SEATER / 2SJED







3SEATER / 3SJED







4SEATER / 4SJED