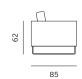

## DESIGN: PROSTORIA DESIGN TEAM

The Elegance armchair is the perfect fusion of comfort and reduced volume in a sophisticated manner. Its clean lines are softened by the rounded curves on the wide seating cushions, filled with feather for added comfort.

| STRUCTURE  | solid wood, multilayer plywood       |
|------------|--------------------------------------|
| SUSPENSION | wave springs                         |
| SEAT       | нк foam, polyester wadding / feather |
| BACKREST   | нк foam, polyester wadding / feather |
| LEGS       | wood, metal, stainless steel         |
| FINISH     | lacquered, coated, chromed           |
| UPHOLSTERY | fabirc / leather                     |
| LUX        | model with feather filling           |
| 88         | 23 4 29 29                           |







2SEATER / 2SJED







3SEATER / 3SJED







4SEATER / 4SJED