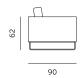

| STRUCTURE  | solid wood, multilayer plywood       |
|------------|--------------------------------------|
| SUSPENSION | wave springs                         |
| SEAT       | нк foam, polyester wadding / feather |
| BACKREST   | нк foam, polyester wadding / feather |
| LEGS       | wood, metal, stainless steel         |
| FINISH     | lacquered, coated, chromed           |
| UPHOLSTERY | fabirc / leather                     |
| LUX        | model with feather filling           |
| 88         | 23 4 29 29                           |