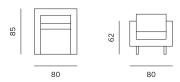

## DESIGN: PROSTORIA DESIGN TEAM

The Elegance armchair is the perfect fusion of comfort and reduced volume in a sophisticated manner. Its clean lines are softened by the rounded curves on the wide seating cushions, filled with feather for added comfort.

| STRUCTURE  | solid wood, multilayer plywood       |
|------------|--------------------------------------|
| SUSPENSION | wave springs                         |
| SEAT       | нк foam, polyester wadding / feather |
| BACKREST   | нк foam, polyester wadding / feather |
| LEGS       | wood, metal, stainless steel         |
| FINISH     | lacquered, coated, chromed           |
| UPHOLSTERY | fabirc / leather                     |
| LUX        | model with feather filling           |
| 88         | 23 4 29 29                           |







2SEATER / 2SJED







3SEATER / 3SJED







4SEATER / 4SJED