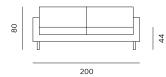

e armchair is the perfect fusion of comfort and reduced volume in a sophisticated manner. Its clean lines are softened by the rounded curves on the wide seating cushions, filled with feather for added comfort.

| STRUCTURE  | solid wood, multilayer plywood       |
|------------|--------------------------------------|
| SUSPENSION | wave springs                         |
| SEAT       | нк foam, polyester wadding / feather |
| BACKREST   | нк foam, polyester wadding / feather |
| LEGS       | wood, metal, stainless steel         |
| FINISH     | lacquered, coated, chromed           |
| UPHOLSTERY | fabirc / leather                     |
| LUX        | model with feather filling           |
| 88         | 23 4 29 29                           |







2SEATER / 2SJED







3SEATER / 3SJED







4SEATER / 4SJED