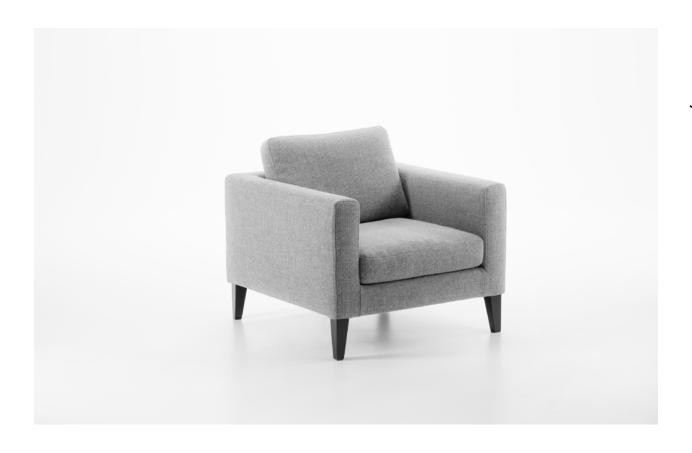

## DESIGN: PROSTORIA DESIGN TEAM

The Elegance armchair is the perfect fusion of comfort and reduced volume in a sophisticated manner. Its clean lines are softened by the rounded curves on the wide seating cushions, filled with feather for added comfort.