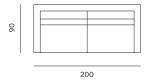

nce armchair is the perfect fusion of comfort and reduced volume in a sophisticated manner. Its clean lines are softened by the rounded curves on the wide seating cushions, filled with feather for added comfort.

| STRUCTURE  | solid wood, multilayer plywood       |
|------------|--------------------------------------|
| SUSPENSION | wave springs                         |
| SEAT       | нк foam, polyester wadding / feather |
| BACKREST   | нк foam, polyester wadding / feather |
| LEGS       | wood, metal, stainless steel         |
| FINISH     | lacquered, coated, chromed           |
| UPHOLSTERY | fabirc / leather                     |
| LUX        | model with feather filling           |
| 88         | 23 4 29 29                           |







2SEATER / 2SJED







3SEATER / 3SJED







4SEATER / 4SJED