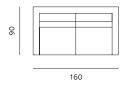

DESIGN TEAM

The Elegance armchair is the perfect fusion of comfort and reduced volume in a sophisticated manner. Its clean lines are softened by the rounded curves on the wide seating cushions, filled with feather for added comfort.

| STRUCTURE  | solid wood, multilayer plywood       |
|------------|--------------------------------------|
| SUSPENSION | wave springs                         |
| SEAT       | нк foam, polyester wadding / feather |
| BACKREST   | нк foam, polyester wadding / feather |
| LEGS       | wood, metal, stainless steel         |
| FINISH     | lacquered, coated, chromed           |
| UPHOLSTERY | fabirc / leather                     |
| LUX        | model with feather filling           |
| 88         | 23 4 29 29                           |







2SEATER / 2SJED







3SEATER / 3SJED







4SEATER / 4SJED