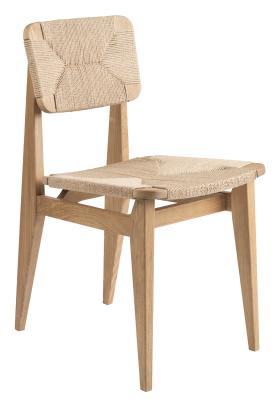

# C- Chair - Dining Chair - Un-Upholstered, Paper Cord

Designed by Marcel Gascoin - 1947

ITEM NUMBER

DESCRIPTION

23791

One of Marcel Gascoin's most well-known pieces, the C-Chair Dining Chair, was designed in 1947. The chair represents not only the aesthetic and practical power of Gascoin's designs but also the social conscience he strongly demonstrated through the post-war years in France. The C-Chair was originally created out of necessity to fit into the new sizes of homes built at the end of World War II, where Gascoin made up for the lack of space by creating simple, functional furniture. Cleverly designed with great attention to details, the C-Chair possesses an elegant shape yet sturdy construction rooted in a simple, minimal and strong design language. Characterised by voluminous and vigorous legs juxtaposed by an inviting seat in lighter material like cane, straw or fabric, the quality of the C-Chair reveals itself through modern lines, sobriety and high-quality wooden workmanship.

#### Materials & Finishes

BASE FINISH

American walnut (oiled), oak (oiled), black stained oak (lacquered/gloss 10-15)

SEAT FINISH

Paper cord

#### Dimensions

WIDTH 41 cm / 16 in

DEPTH 53 cm / 20.8 in

HEIGHT 79 cm / 31 in

SEAT WIDTH 41 cm / 16 in

SEAT DEPTH 42 cm / 16.5 in

SEAT HEIGHT 46 cm / 18.1 in

BACKREST HEIGHT 39 cm / 15.3 in