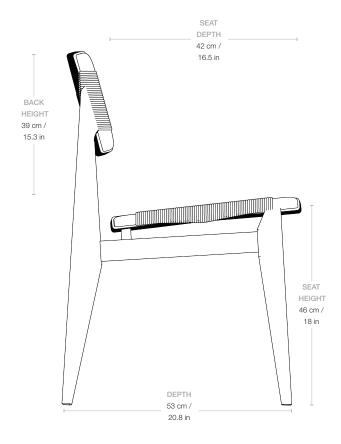

#### Dimensions

WIDTH 41 cm / 16 in

DEPTH 53 cm / 20.8 in

HEIGHT 79 cm / 31 in

SEAT WIDTH 41 cm / 16 in

SEAT DEPTH 42 cm / 16.5 in

SEAT HEIGHT 46 cm / 18.1 in

BACKREST HEIGHT 39 cm / 15.3 in