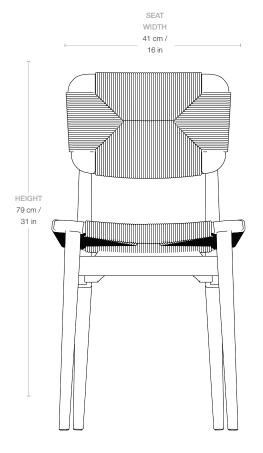

#### Dimensions

WIDTH 41 cm / 16 in

DEPTH 53 cm / 20.8 in

HEIGHT 79 cm / 31 in

SEAT WIDTH 41 cm / 16 in

SEAT DEPTH 42 cm / 16.5 in

SEAT HEIGHT 46 cm / 18.1 in

BACKREST HEIGHT 39 cm / 15.3 in