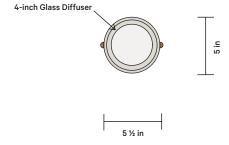

ith and artist Sophie Lou Jacobsen, the Flora Series pairs rich colors with romantic silhouettes. Its foundational techniques yield pieces that are innately irreplicable—so, like flowers, no two will ever be the same.

## DETAILS

| Materials      | Glass, Brass                                    |
|----------------|-------------------------------------------------|
| Bulbs Included | G9 / 120 V / 4.5 W / 450 lm / 2700K<br>Dimmable |
| Lead Time      | 12 Weeks                                        |
| Dimmer         | TRIAC                                           |
| Max Wattage    | 10 W                                            |
| Product Weight | 5 Pounds                                        |
| Certifications | CUL US DAMP                                     |

## BOTTOM VIEW



## NOTES

- This fixture is made of hand-blown glass and hand-patinated brass elements and may exhibit variability within the same piece. We do our best to maintain a consistent product but honor the handmade craftsmanship.
- 2. The dimensions may vary within one inch.
- 3. This fixture is hung from a self-leveling brass canopy.
- 4. The stem length can not be modified during installation, and the customer must specify the overall drop length before shipping. We include a 3-foot drop length in the price. The maximum stem length is 7 feet and will be priced per inch for any size over 3 feet.

Last updated on September 15, 2022