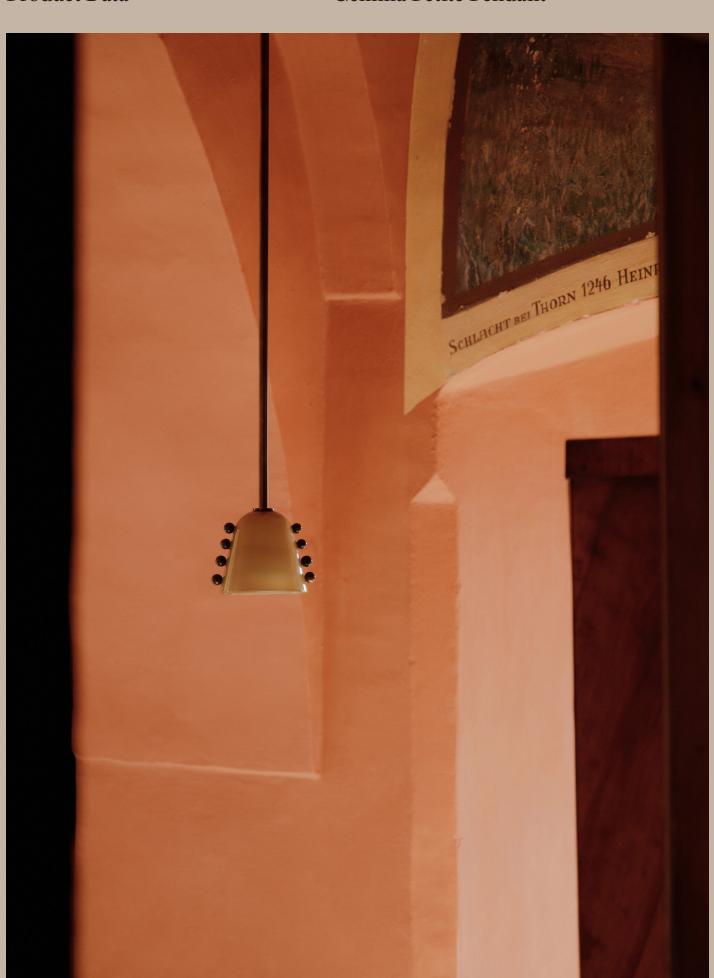

## Gemma Petite Pendant

FRONT VIEW

A 1/2 in

See Note No.4

A 1/2 in

A collaboration between In Common With and artist Sophie Lou Jacobsen, the Flora Series pairs rich colors with romantic silhouettes. Its foundational techniques yield pieces that are innately irreplicable—so, like flowers, no two will ever be the same.

## NOTES

- This fixture is made of hand-blown glass and hand-patinated brass elements and may exhibit variability within the same piece. We do our best to maintain a consistent product but honor the handmade craftsmanship.
- 2. The dimensions may vary within one inch.
- 3. This fixture is hung from a self-leveling brass canopy.
- 4. The stem length can not be modified during installation, and the customer must specify the overall drop length before shipping. We include a 3-foot drop length in the price. The maximum stem length is 7 feet and will be priced per inch for any size over 3 feet.