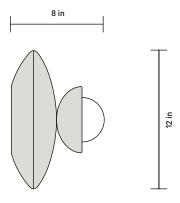

# Varinia Surface Mount

SIDE VIEW



### FRONT VIEW



A collection of lights that blend beauty with utility, Terra combines Danny Kaplan Studio's signature hand-thrown ceramics in rich, tactile glazes with In Common With's clean lines and minimalist design sensibility.

## DETAILS

| Materials      | Ceramic, Glass                                   |
|----------------|--------------------------------------------------|
| Bulbs Included | G9 / 110 V / 5.0 W / 450 lm / 2700 K<br>Dimmable |
| Lead Time      | 12 Weeks                                         |
| Max Wattage    | 10 W                                             |
| Product Weight | 8 Pounds                                         |
| Certifications | CUL) US DAMP                                     |

#### BASE FINISH OPTIONS



#### NOTES

- This fixture is ha