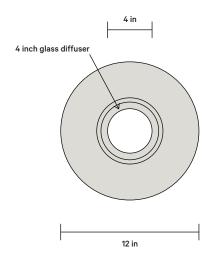

### FRONT VIEW

A collection of lights that blend beauty with utility, Terra combines Danny Kaplan Studio's signature hand-thrown ceramics in rich, tactile glazes with In Common With's clean lines and minimalist design sensibility.