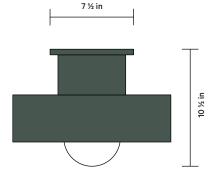

BOTTOM VIEW

BASE FINISH OPTIONS

Stone Anthracite

| DETAILS        |                                                  |
|----------------|--------------------------------------------------|
| Materials      | Ceramic, Glass                                   |
| Bulbs Included | G9 / 110 V / 5.0 W / 600 lm / 2700 K<br>Dimmable |
| Lead Time      | 12 Weeks                                         |
| Max Wattage    | 10 W                                             |
| Product Weight | 8 Pounds                                         |
| Certifications | cUus                                             |