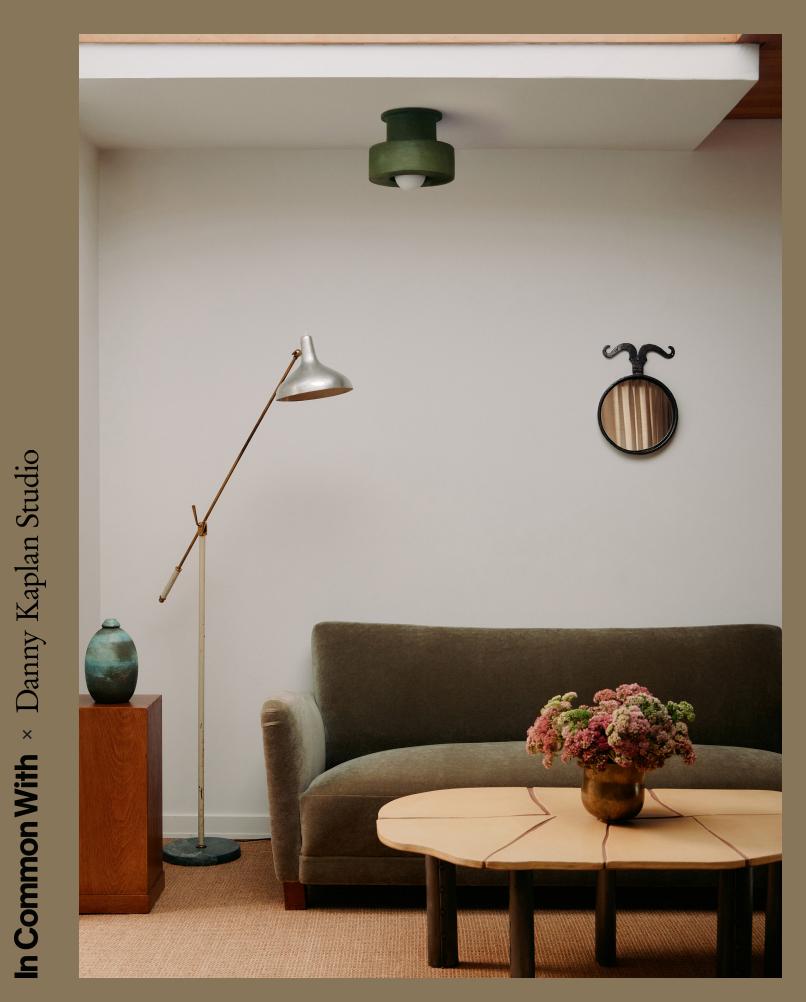

# Simon Surface Mount, Small

FRONT VIEW

A collection of lights that blend beauty with utility, Terra combines Danny Kaplan Studio's signature hand-thrown ceramics in rich, tactile glazes with In Common With's clean lines and minimalist design sensibility.

| DETAILS        |                                                  |
|----------------|--------------------------------------------------|
| Materials      | Ceramic, Glass                                   |
| Bulbs Included | G9 / 110 V / 5.0 W / 500 lm / 2700 K<br>Dimmable |
| Lead Time      | 12 Weeks                                         |
| Max Wattage    | 10 W                                             |
| Product Weight | 8 Pounds                                         |
| Certifications | c UL us                                          |