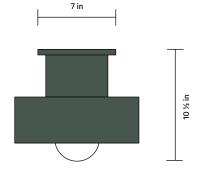

BOTTOM VIEW

| DETAILS        |                                                  |
|----------------|--------------------------------------------------|
| Materials      | Ceramic, Glass                                   |
| Bulbs Included | G9 / 110 V / 5.0 W / 500 lm / 2700 K<br>Dimmable |
| Lead Time      | 12 Weeks                                         |
| Max Wattage    | 10 W                                             |
| Product Weight | 8 Pounds                                         |
| Certifications | c UL us                                          |