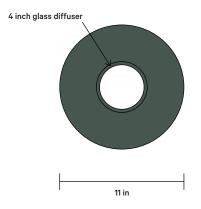

# Simon Surface Mount, Large

FRONT VIEW

A collection of lights that blend beauty with utility, Terra combines Danny Kaplan Studio's signature hand-thrown ceramics in rich, tactile glazes with In Common With's clean lines and minimalist design sensibility.

| DETAILS        |                                                  |
|----------------|--------------------------------------------------|
| Materials      | Ceramic, Glass                                   |
| Bulbs Included | G9 / 110 V / 5.0 W / 600 lm / 2700 K<br>Dimmable |
| Lead Time      | 12 Weeks                                         |
| Max Wattage    | 10 W                                             |
| Product Weight | 8 Pounds                                         |
| Certifications | cUus                                             |