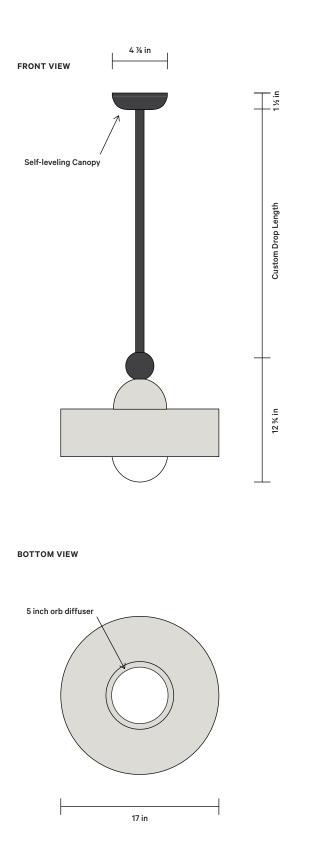

## Cassia Pendant, Large

A collection of lights that blend beauty with utility, Terra combines Danny Kaplan Studio's signature hand-thrown ceramics in rich, tactile glazes with In Common With's clean lines and minimalist design sensibility.

| Materials            | Ceramic, Glass, Brass                            |
|----------------------|--------------------------------------------------|
| Bulbs Included       | G9 / 110 V / 5.0 W / 600 lm / 2700 K<br>Dimmable |
| Lead Time            | 12 Weeks                                         |
| Max Wattage          | 10 W                                             |
| Product Weight       | 8 Pounds                                         |
| Certifications       | cULus                                            |
| BASE FINISH OPTIONS  |                                                  |
| Stone Anthracite Ivy | ● Chestnut ● Lapis ● Terrasig                    |
| BRASS FINISH OPTIONS |                                                  |
|                      |                                                  |

NOTES

- This fixture is handmade, and may exhibit variability within the same piece. We do our best to maintain a consistent product, but honor the handmade craftsmanship.
- 2. Hung from a self-leveling brass canopy.
- 3. Custom drop length to be specified by customer. 3 ft length included in price.
- 4. Maximum drop length is 7 ft.
- 5. Dimensions may vary within one inch.
- This fixture can be customized for installation on a sloped ceiling. Please contact sales@incommonwith.com for more information.