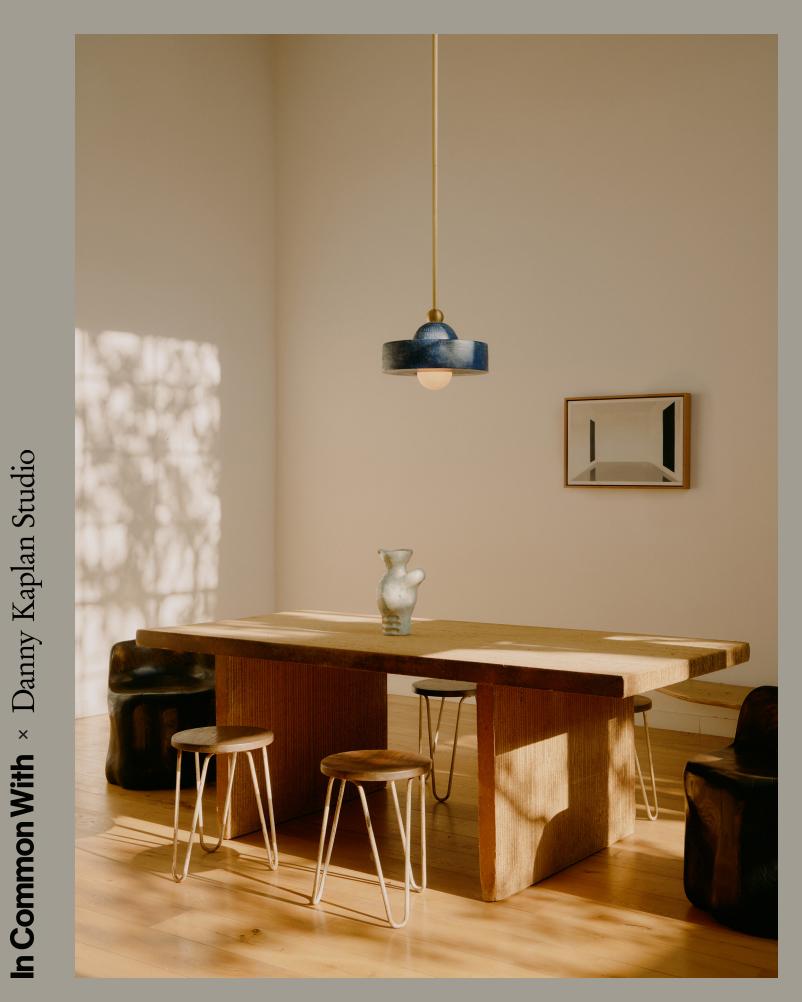

## Cassia Pendant, Small

A collection of lights that blend beauty with utility, Terra combines Danny Kaplan Studio's signature hand-thrown ceramics in rich, tactile glazes with In Common With's clean lines and minimalist design sensibility.

| Materials               | Ceramic, Glass, Brass                            |
|-------------------------|--------------------------------------------------|
| Bulbs Included          | G9 / 110 V / 5.0 W / 600 lm / 2700 K<br>Dimmable |
| Lead Time               | 12 Weeks                                         |
| Max Wattage             | 10 W                                             |
| Product Weight          | 5 Pounds                                         |
| Certifications          | cULus                                            |
| BASE FINISH OPTIONS     |                                                  |
| Stone • Anthracite • Iv | y 🖲 Chestnut 🏾 🗨 Lapis 🔍 Terrasig                |
|                         |                                                  |
| BRASS FINISH OPTIONS    |                                                  |

#### NOTES

- This fixture is handmade, and may exhibit variability within the same piece. We do our best to maintain a consistent product, but honor the handmade craftsmanship.
- 2. Hung from a self-leveling brass canopy.
- 3. Custom drop length to be specified by customer. 3 ft length included in price.
- 4. Maximum drop length is 7 ft.
- 5. Dimensions may vary within one inch.
- This fixture can be customized for installation on a sloped ceiling. Please contact sales@incommonwith.com for more information.