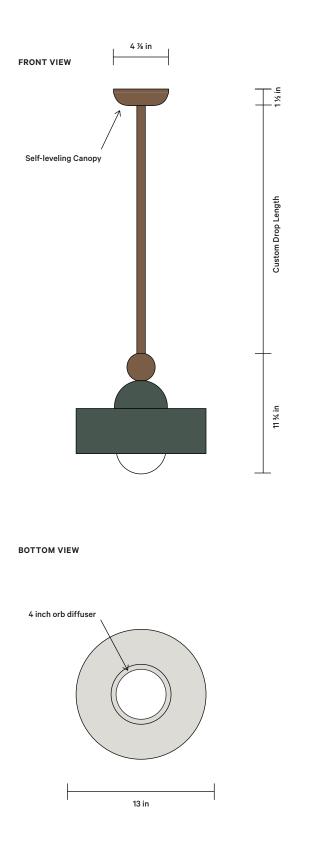

## Cassia Pendant, Small

A collection of lights that blend beauty with utility, Terra combines Danny Kaplan Studio's signature hand-thrown ceramics in rich, tactile glazes with In Common With's clean lines and minimalist design sensibility.

| Materials               | Ceramic, Glass, Brass                            |
|-------------------------|--------------------------------------------------|
| Bulbs Included          | G9 / 110 V / 5.0 W / 600 lm / 2700 K<br>Dimmable |
| Lead Time               | 12 Weeks                                         |
| Max Wattage             | 10 W                                             |
| Product Weight          | 5 Pounds                                         |
| Certifications          | cULus                                            |
| BASE FINISH OPTIONS     |                                                  |
| Stone • Anthracite • Iv | y 🖲 Chestnut 🏾 🗨 Lapis 🔍 Terrasig                |
|                         |                                                  |
| BRASS FINISH OPTIONS    |                                                  |

#### NOTES

- This fixture is handmade, and may exhibit variability within the same piece. We do our best to maintain a consistent product, but honor the handmade craftsmanship.
- 2. Hung from a self-leveling brass canopy.
- 3. Custom drop length to be specified by customer. 3 ft length included in price.
- 4. Maximum drop length is 7 ft.
- 5. Dimensions may vary within one inch.
- This fixture can be customized for installation on a sloped ceiling. Please contact sales@incommonwith.com for more information.