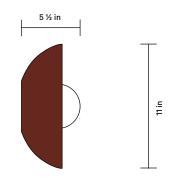

# **Augustus Surface Mount**

#### SIDE VIEW



#### FRONT VIEW



A collection of lights that blend beauty with utility, Terra combines Danny Kaplan Studio's signature hand-thrown ceramics in rich, tactile glazes with In Common With's clean lines and minimalist design sensibility.

#### DETAILS

| Materials      | Ceramic, Glass                                   |
|----------------|--------------------------------------------------|
| Bulbs Included | G9 / 110 V / 4.5 W / 500 lm / 2700 K<br>Dimmable |
| Lead Time      | 12 Weeks                                         |
| Max Wattage    | 10 W                                             |
| Product Weight | 8 Pounds                                         |
| Certifications | CUL)US A                                         |

## BASE FINISH OPTIONS



### NOTES

- This fixture is ha