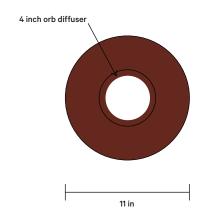

#### FRONT VIEW

A collection of lights that blend beauty with utility, Terra combines Danny Kaplan Studio's signature hand-thrown ceramics in rich, tactile glazes with In Common With's clean lines and minimalist design sensibility.