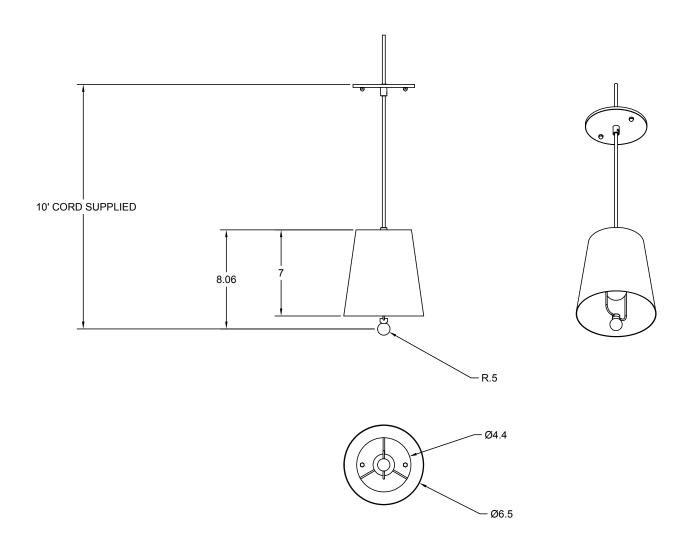

#### **Dimensions**

Cord Length - 10' Shade Height - 7"

Shade Top Diameter - 4.5"

Shade Bottom Diameter - 6.5"

Canopy Diameter - 5"

Overall Fixture Height - 8.5"