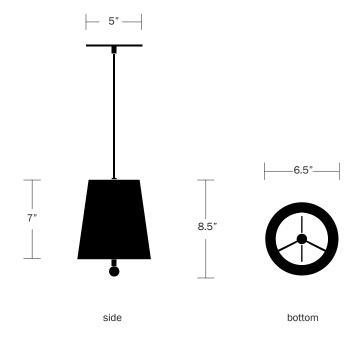

#### **Dimensions**

Cord Length - 10' Shade Height - 7"

Shade Top Diameter - 4.5"

Shade Bottom Diameter - 6.5"

Canopy Diameter - 5"

Overall Fixture Height - 8.5"