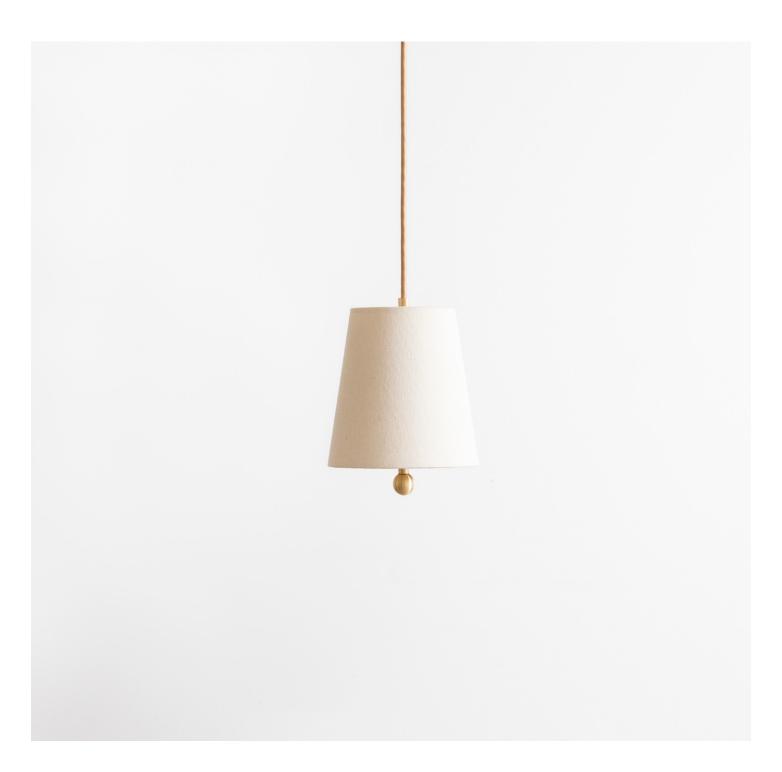

#### Description

The HOUSE CORD PENDANT SMALL is a diminutive take on a classic shaded pendant form. Perfectly scaled to make a subtle yet impactful statement, the pendant combines a modern drop-cord function with this iconic traditional form. Incorporating a delicate drop-ball, the shade is fabricated from a double-sided woven fabric. Available in Hewn Brass and Natural Linen. UL Listed. Damp Rated.