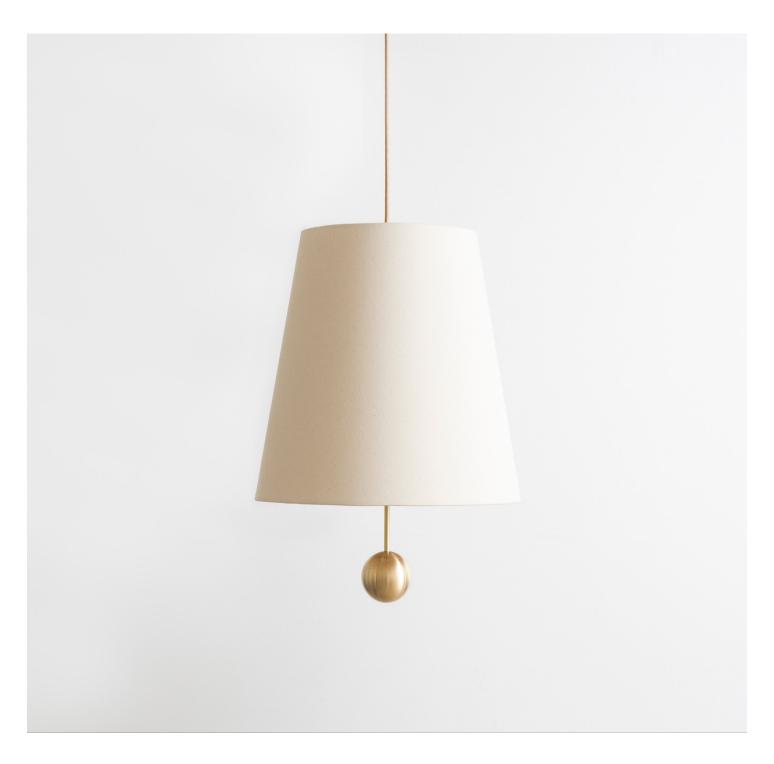

#### Description

The HOUSE CORD PENDANT LARGE makes a bold statement via an iconic domestic form. Creating a graphic beam of light both above and below, the shade's interior and exterior is swathed in natural linen. An oversized metal ball drops beneath the fabric shade, grounding the form and reflecting light from the three bulbs above. Available in Hewn Brass and Natural Linen. UL Listed. Damp Rated.