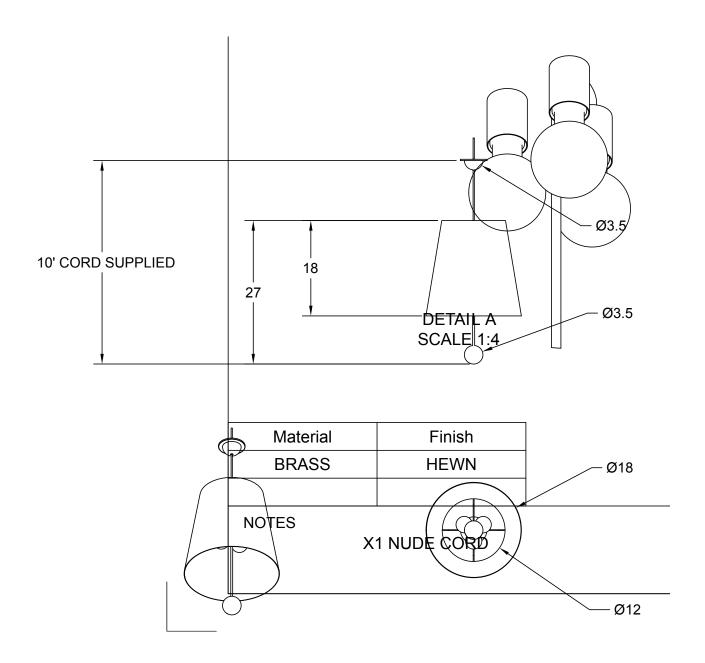

#### **Dimensions**

Cord Length - 10'

Shade Height - 18"

Shade Top Diameter - 12"

Shade Bottom Diameter - 18"  $\,$ 

Canopy Diameter - 5"

Overall Fixture Height - 28"

### Lamp

60 Watt Incandescent Max
(3) 6W Dimmable LED Bulb Included
3" Diameter With Porcelain Finish
50 Watt Equivalent
1620 Lumens
2700K Color Temperature
Bulb Life 30,000 Hours
110/120V, E26
220/240V, E27
UL/CE Listed
Damp Rated