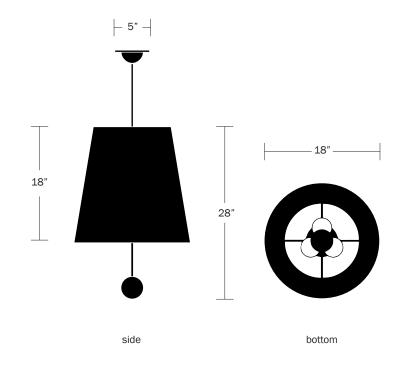

#### **Dimensions**

Cord Length - 10'

Shade Height - 18"

Shade Top Diameter - 12"

Shade Bottom Diameter - 18"  $\,$ 

Canopy Diameter - 5"

Overall Fixture Height - 28"