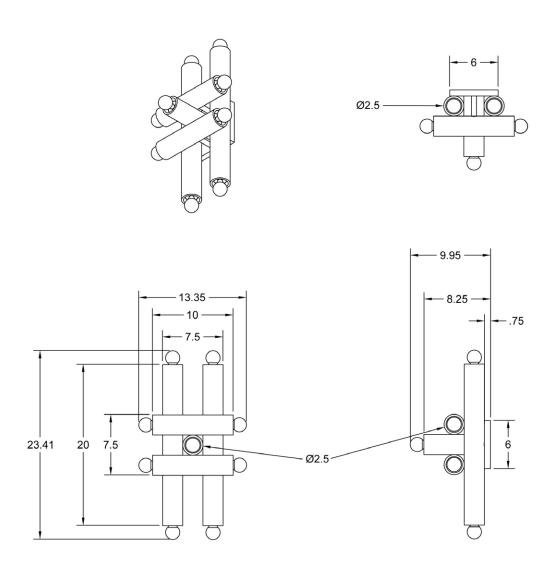

#### **Dimensions**

Overall Fixture Height - 24" Overall Fixture Depth - 10"

Width - 14" Backplate Diameter - 6"