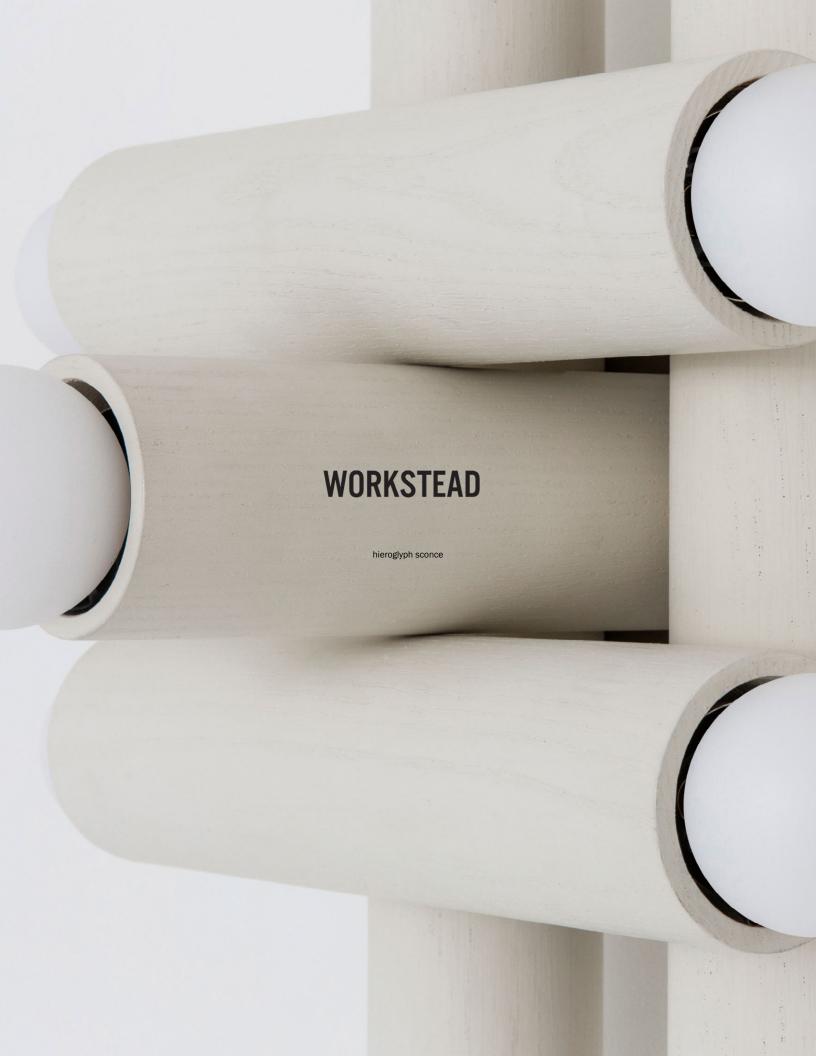

#### **HIEROGLYPH SCONCE**

hardwired

#### Description

The HIEROGLYPH SCONCE is composed of nested wood cylinders - the foundational elements of our popular and versatile LODGE collection. The 9-bulb fixture makes a striking luminous statement, referencing essential abstract forms of the De Stijl movement, as well as the figurative language from which it takes its name. Made in the USA. UL Listed. Damp Rated upon request.