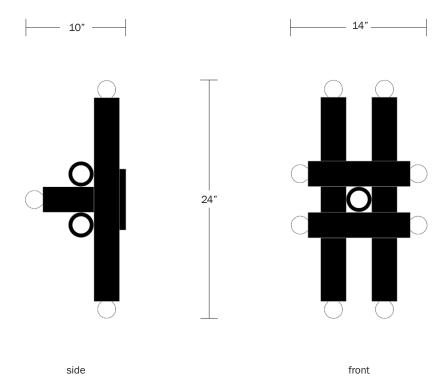

#### **Dimensions**

Overall Fixture Height - 24" Overall Fixture Depth - 10"

Width - 14" Backplate Diameter - 6"