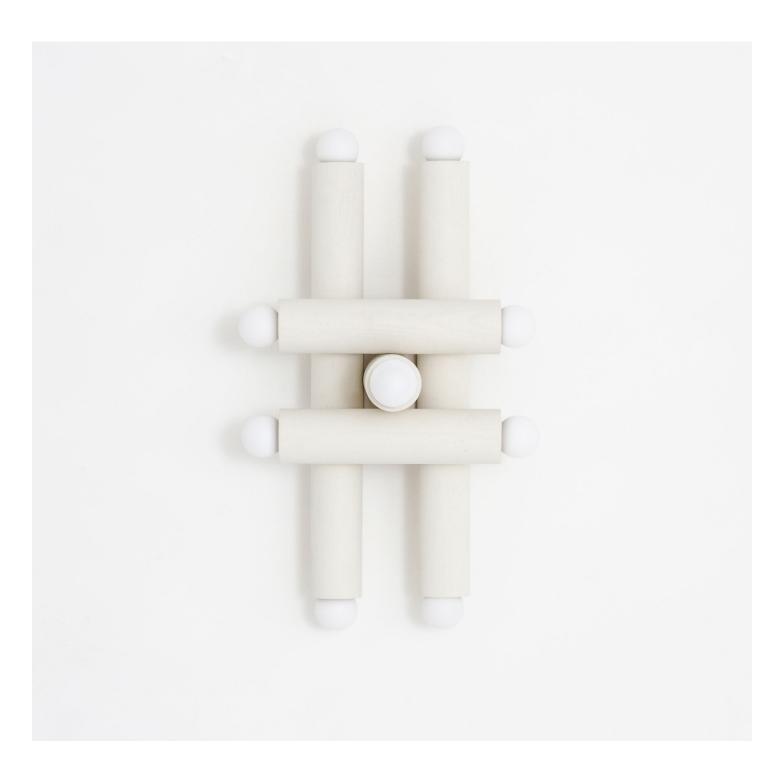

#### Description

The HIEROGLYPH SCONCE is composed of nested wood cylinders - the foundational elements of our popular and versatile LODGE collection. The 9-bulb fixture makes a striking luminous statement, referencing essential abstract forms of the De Stijl movement, as well as the figurative language from which it takes its name. Made in the USA. UL Listed. Damp Rated upon request.

#### **Finish Options**

Natural Oak
Oxidized Oak
Painted White
Painted Gray
Painted Yellow
Hewn Brass
Hand Finished Bronze
Brushed Nickel