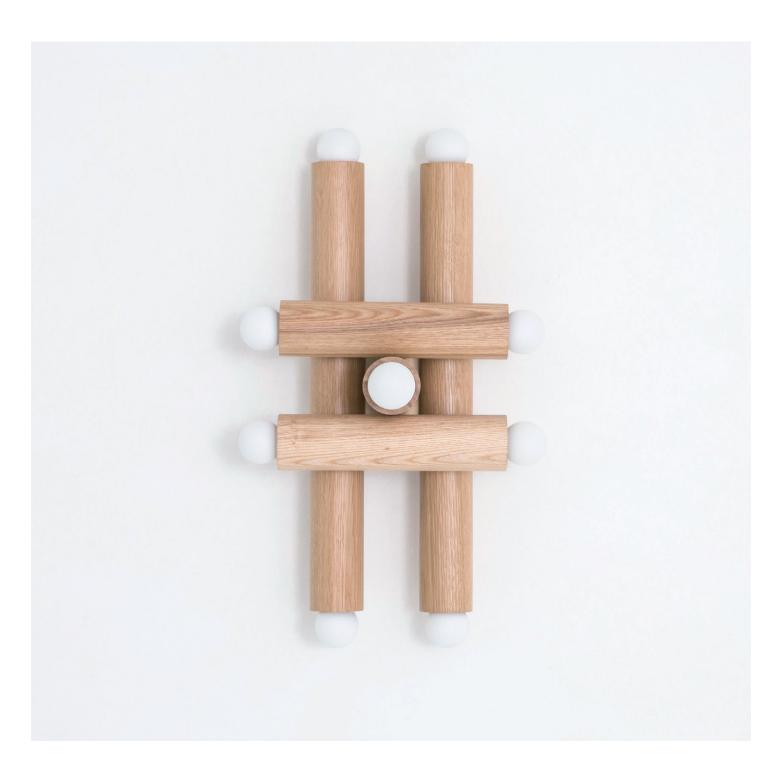

#### Description

The HIEROGLYPH SCONCE is composed of nested wood cylinders - the foundational elements of our popular and versatile LODGE collection. The 9-bulb fixture makes a striking luminous statement, referencing essential abstract forms of the De Stijl movement, as well as the figurative language from which it takes its name. Made in the USA. UL Listed. Damp Rated upon request.

#### **Finish Options**

Natural Oak
Oxidized Oak
Painted White
Painted Gray
Painted Yellow
Hewn Brass
Hand Finished Bronze
Brushed Nickel