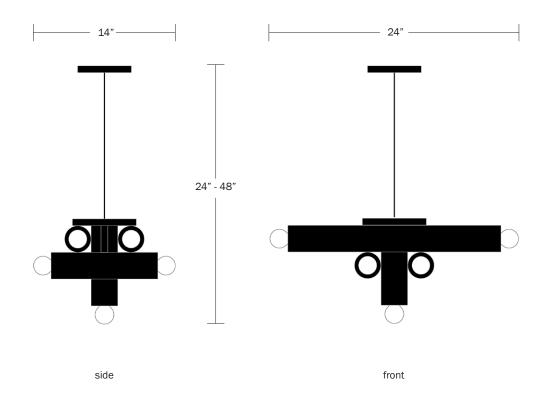

#### **Dimensions**

Cord Option - 10'

Cord Diameter - 1/4"

Rod Option - Small - 24"

Medium - 36"

Large - 48"

Rod Diameter - 1/2"

Fixture Depth - 10"

Width - 14" Length - 24"

Canopy Diameter - 5"

Custom Heights Available