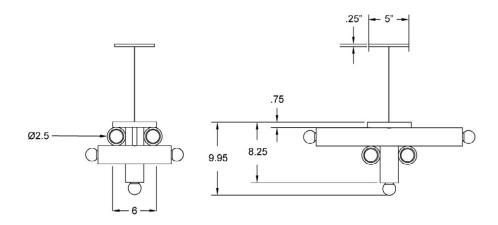

#### **Dimensions**

Cord Option - 10'

Cord Diameter - 1/4"

Rod Option - Small - 24"

Medium - 36"

Large - 48"

Rod Diameter - 1/2"

Fixture Depth - 10"

Width - 14" Length - 24"

Canopy Diameter - 5"

Custom Heights Available