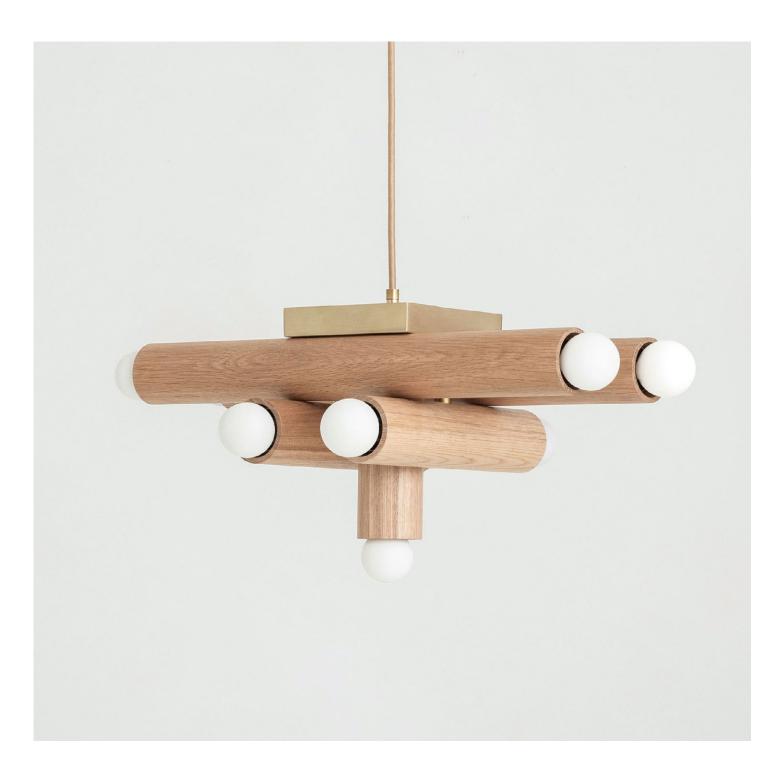

#### Description

The HIEROGLYPH PENDANT is composed of nested wood cylinders the foundational elements of our popular and versatile LODGE collection. The 9-bulb fixture makes a striking luminous statement, referencing essential abstract forms of the De Stijl movement, as well as the figurative language from which it takes its name. Available with a cloth-covered cord or fixed metal rod in three standard overall heights.

#### **Finish Options**

Natural Oak
Oxidized Oak
Painted White
Painted Gray
Painted Yellow
Hewn Brass
Hand Finished Bronze
Brushed Nickel
Nude Cloth Cord
Black Cloth Cord