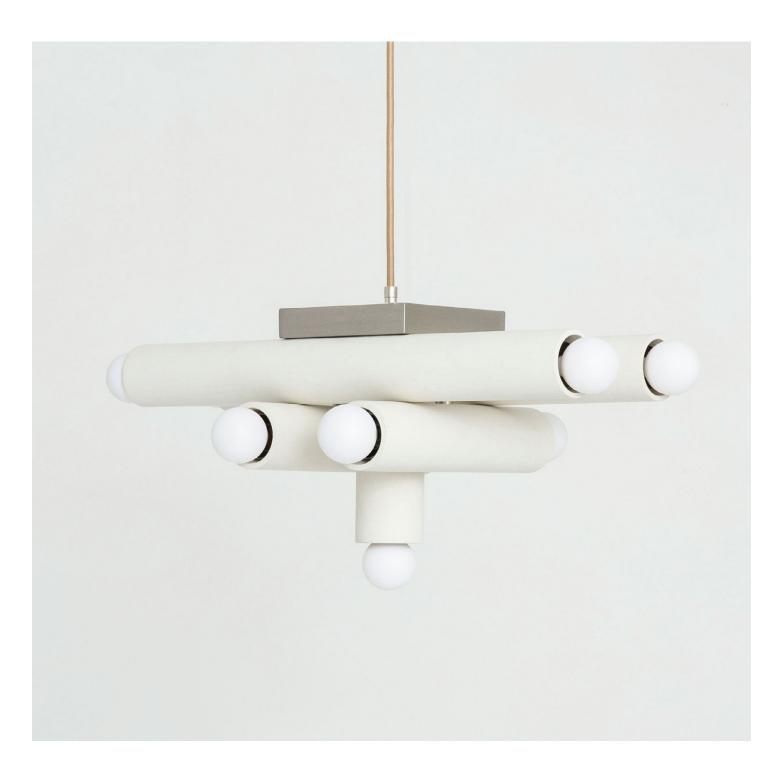

#### Description

The HIEROGLYPH PENDANT is composed of nested wood cylinders the foundational elements of our popular and versatile LODGE collection. The 9-bulb fixture makes a striking luminous statement, referencing essential abstract forms of the De Stijl movement, as well as the figurative language from which it takes its name. Available with a cloth-covered cord or fixed metal rod in three standard overall heights.

#### **Finish Options**

Natural Oak
Oxidized Oak
Painted White
Painted Gray
Painted Yellow
Hewn Brass
Hand Finished Bronze
Brushed Nickel
Nude Cloth Cord
Black Cloth Cord