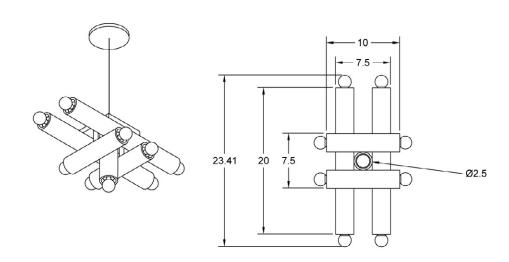

#### **Dimensions**

Cord Option - 10'

Cord Diameter - 1/4"

Rod Option - Small - 24"

Medium - 36"

Large - 48"

Rod Diameter - 1/2"

Fixture Depth - 10"

Width - 14" Length - 24"

Canopy Diameter - 5"

Custom Heights Available