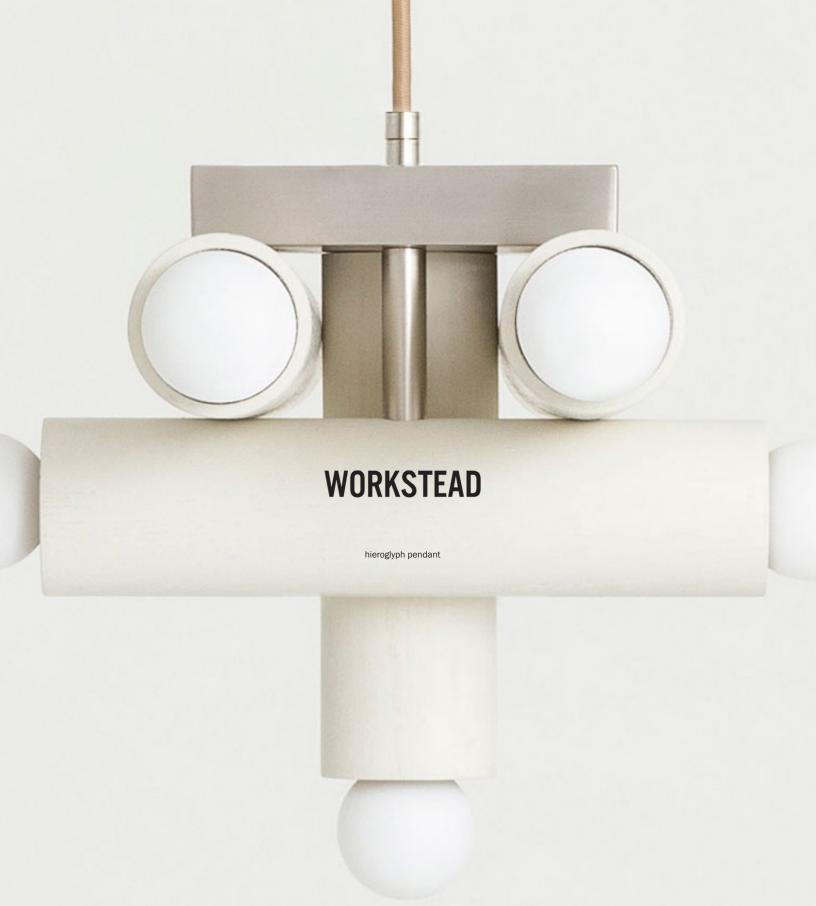

#### **HIEROGLYPH PENDANT**

#### Description

The HIEROGLYPH PENDANT is composed of nested wood cylinders the foundational elements of our popular and versatile LODGE collection. The 9-bulb fixture makes a striking luminous statement, referencing essential abstract forms of the De Stijl movement, as well as the figurative language from which it takes its name. Available with a cloth-covered cord or fixed metal rod in three standard overall heights.

#### **Finish Options**

Natural Oak
Oxidized Oak
Painted White
Painted Gray
Painted Yellow
Hewn Brass
Hand Finished Bronze
Brushed Nickel
Nude Cloth Cord
Black Cloth Cord