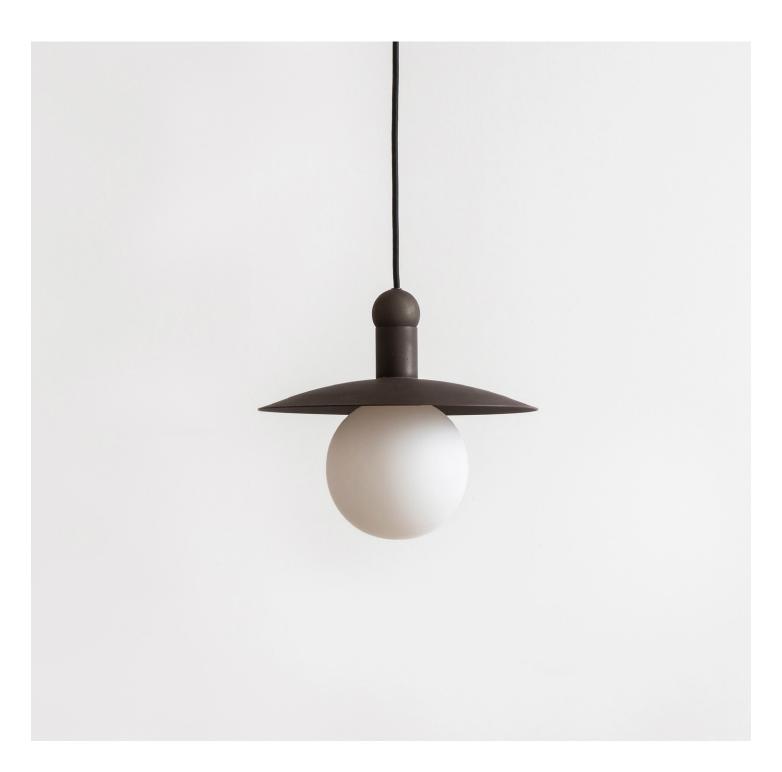

#### Description

The HELIOS CORD PENDANT positions a single glowing bulb against a stationary radiant dish, exploring the scale and illumination of an early American candle via the form of a traditional down-light pendant. With rotund details, each pendant provides a captivating glow. Available in Hewn Brass, Brushed Nickel, or Hand Finished Bronze. UL Listed. Damp Rated.

#### **Finish Options**

Hewn Brass Brushed Nickel Hand Finished Bronze Beige Cloth Cord Black Cloth Cord