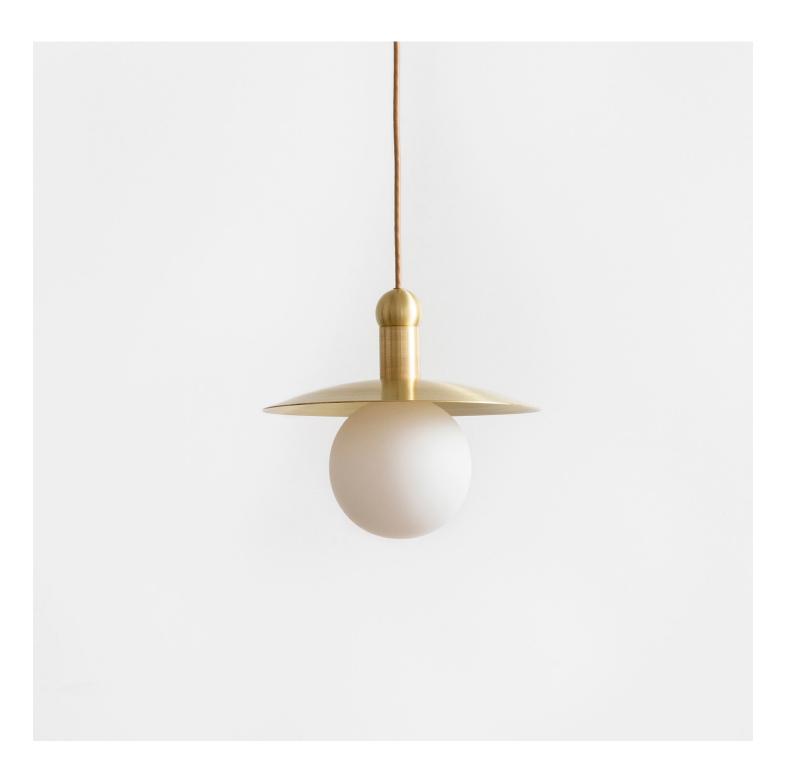

#### Description

The HELIOS CORD PENDANT positions a single glowing bulb against a stationary radiant dish, exploring the scale and illumination of an early American candle via the form of a traditional down-light pendant. With rotund details, each pendant provides a captivating glow. Available in Hewn Brass, Brushed Nickel, or Hand Finished Bronze. UL Listed. Damp Rated.

#### **Finish Options**

Hewn Brass Brushed Nickel Hand Finished Bronze Beige Cloth Cord Black Cloth Cord