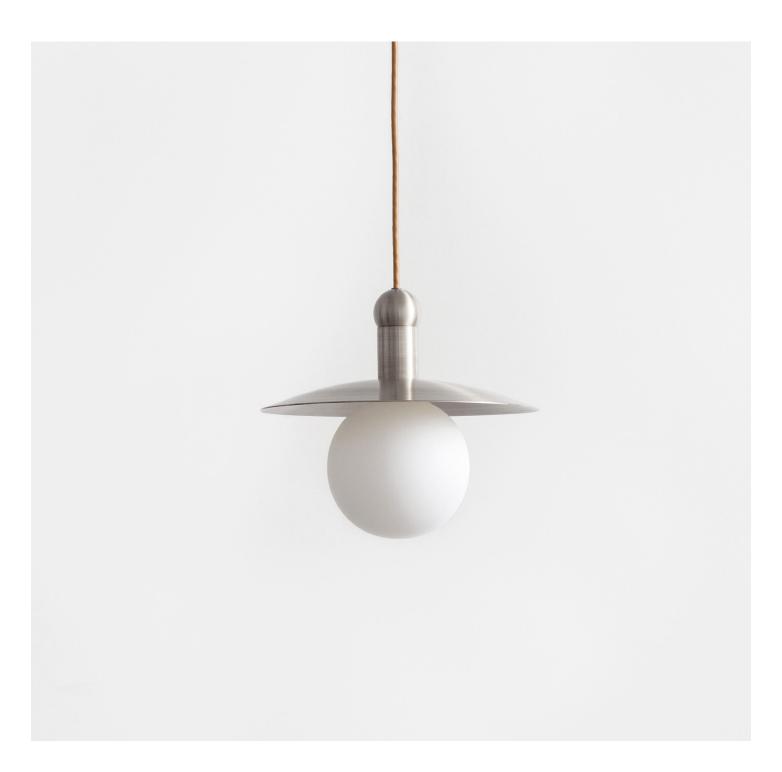

#### Description

The HELIOS CORD PENDANT positions a single glowing bulb against a stationary radiant dish, exploring the scale and illumination of an early American candle via the form of a traditional down-light pendant. With rotund details, each pendant provides a captivating glow. Available in Hewn Brass, Brushed Nickel, or Hand Finished Bronze. UL Listed. Damp Rated.

#### **Finish Options**

Hewn Brass Brushed Nickel Hand Finished Bronze Beige Cloth Cord Black Cloth Cord