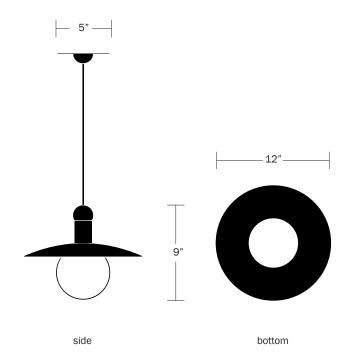

#### **Dimensions**

Cord Length - 10' Diameter - 12"

Canopy Diameter - 5"

Height Including Bulb - 9"

### Weight

8 lbs