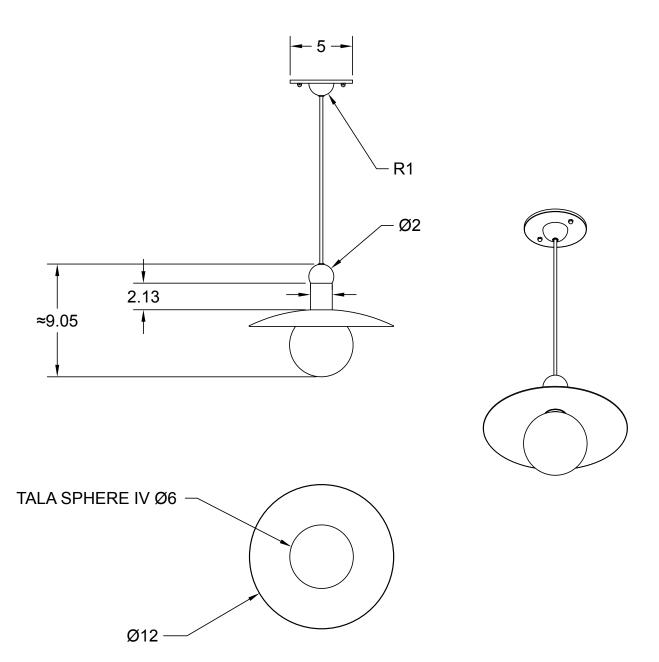

#### **Dimensions**

Cord Length - 10' Diameter - 12"

Canopy Diameter - 5"

Height Including Bulb - 9"