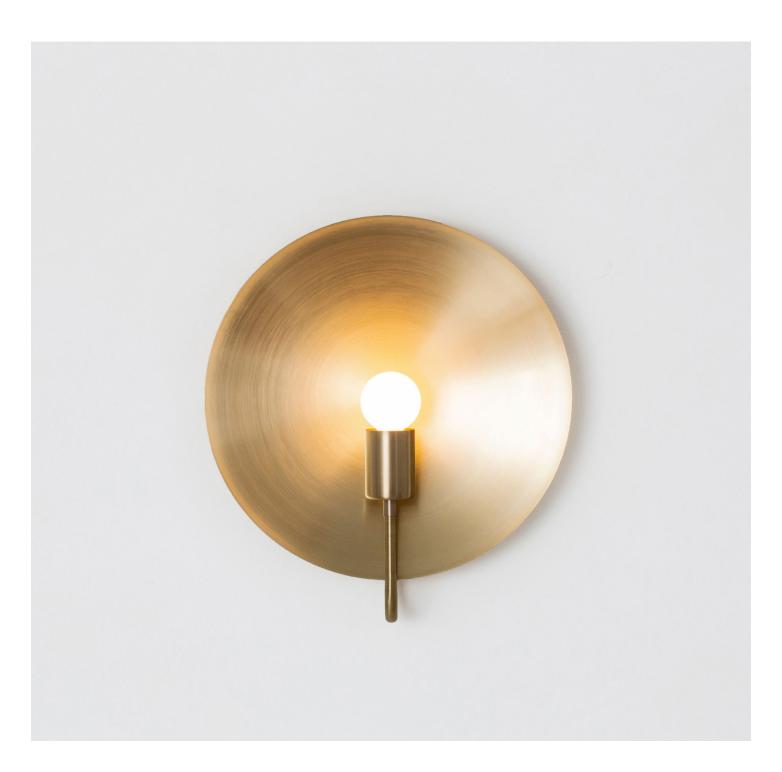

### **HELIOS ADA SCONCE**

hardwired

#### Description

A fixed, wall-mounted version of our classic HELIOS TABLE LAMP, this ADA compliant fixture is a sculptural object d'art. This SCONCE celebrates the celestial while maintaining a minimal footprint. A monumental spun-metal disc amplifies the glow from a single point of light, evoking the magnitude of planets on a human scale. UL Listed. Damp Rated upon request.

#### **Finish Options**

Hewn Brass Brushed Nickel Hand Finished Bronze

#### **Dimensions**

Overall Fixture Height - 13"

Dish Diameter - 12"

Backplate Diameter - 5"

Overall Fixture Depth - 4"

### Weight

5 lbs

### Lamp

60 Watt Incandescent Max 5W Dimmable LED Bulb Included 2" Diameter With Porcelain Finish 40 Watt Equivalent 325 Lumens 2700K Color Temperature Bulb