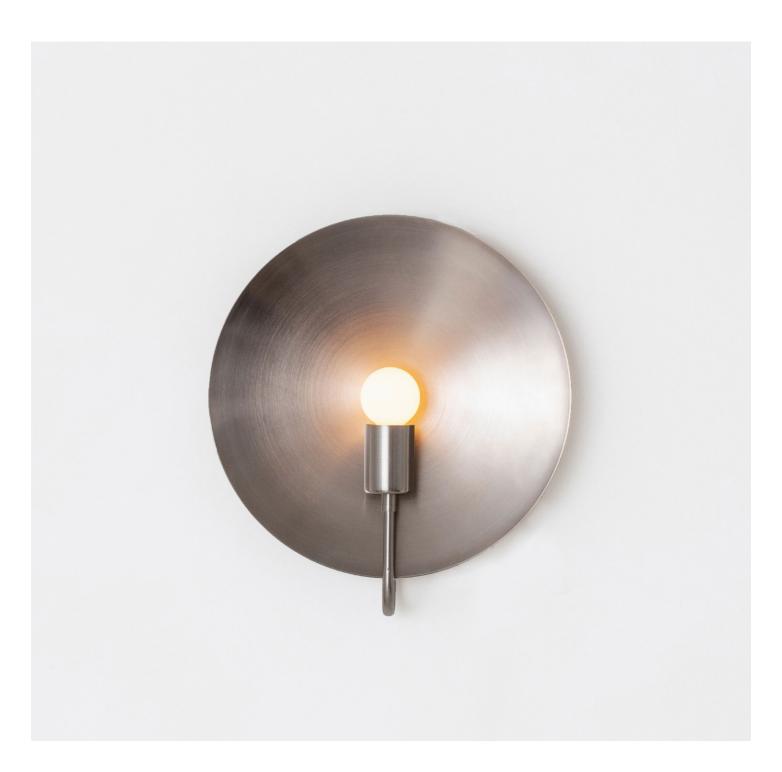

### **HELIOS ADA SCONCE**

hardwired

#### Description

A fixed, wall-mounted version of our classic HELIOS TABLE LAMP, this ADA compliant fixture is a sculptural object d'art. This SCONCE celebrates the celestial while maintaining a minimal footprint. A monumental spun-metal disc amplifies the glow from a single point of light, evoking the magnitude of planets on a human scale. UL Listed. Damp Rated upon request.

#### **Finish Options**

Hewn Brass Brushed Nickel Hand Finished Bronze

#### **Dimensions**

Overall Fixture Height - 13"

Dish Diameter - 12"

Backplate Diameter - 5"

Overall Fixture Depth - 4"

### Weight

5 lbs

### Lamp

60 Watt Incandescent Max 5W Dimmable LED Bulb Included 2" Diameter With Porcelain Finish 40 Watt Equivalent 325 Lumens 2700K Color Temperature Bulb Li