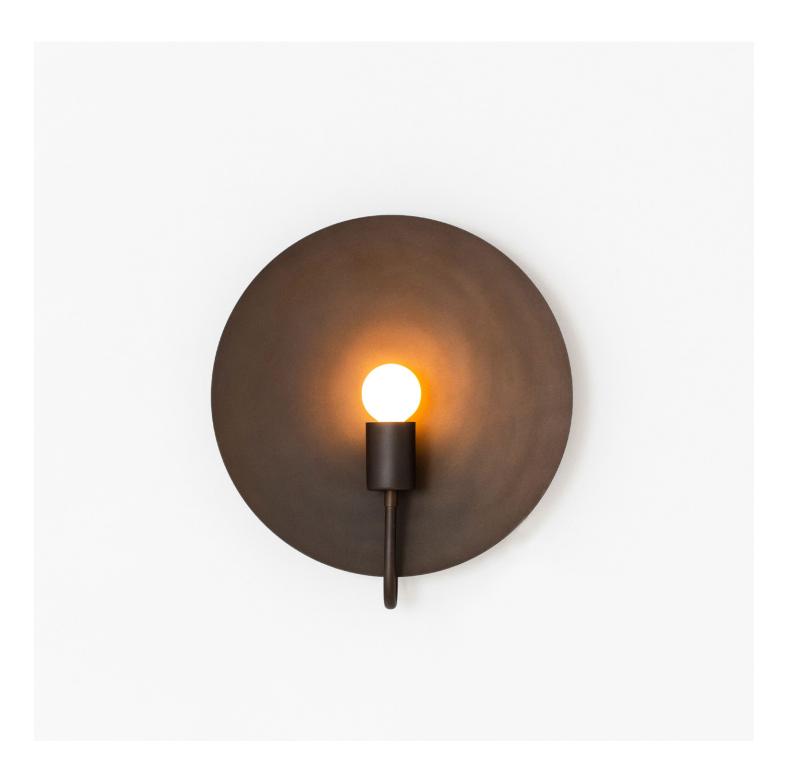

### **HELIOS ADA SCONCE**

hardwired

#### Description

A fixed, wall-mounted version of our classic HELIOS TABLE LAMP, this ADA compliant fixture is a sculptural object d'art. This SCONCE celebrates the celestial while maintaining a minimal footprint. A monumental spun-metal disc amplifies the glow from a single point of light, evoking the magnitude of planets on a human scale. UL Listed. Damp Rated upon request.

#### **Finish Options**

Hewn Brass Brushed Nickel Hand Finished Bronze

#### **Dimensions**

Overall Fixture Height - 13"

Dish Diameter - 12"

Backplate Diameter - 5"

Overall Fixture Depth - 4"

### Weight

5 lbs

### Lamp

60 Watt Incandescent Max 5W Dimmable LED Bulb Included 2" Diameter With Porcelain Finish 40 Watt Equivalent 325 Lumens 2700K Color Temperature Bulb Life