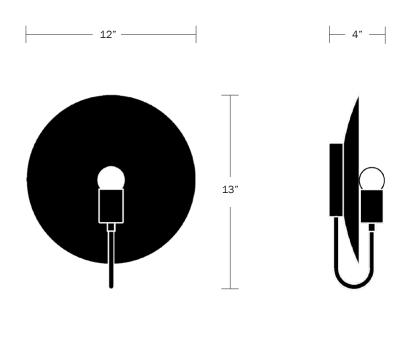

#### **Dimensions**

Overall Fixture Height - 13"

Dish Diameter - 12"

Backplate Diameter - 5"

Overall Fixture Depth - 4"

front

side