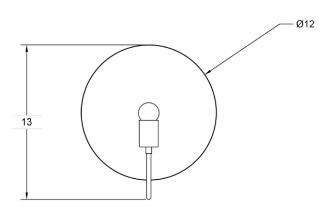

#### **Dimensions**

Overall Fixture Height - 13"

Dish Diameter - 12"

Backplate Diameter - 5"

Overall Fixture Depth - 4"

front

side