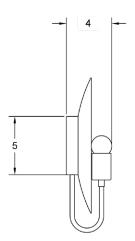

#### **Dimensions**

Overall Fixture Height - 13"

Dish Diameter - 12"

Backplate Diameter - 5"

Overall Fixture Depth - 4"

front

side