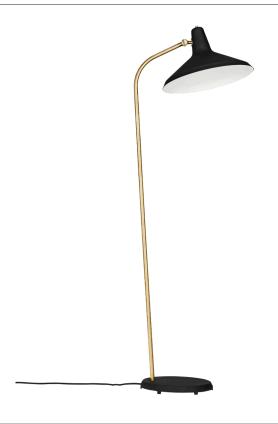

# G-10 Floor Lamp, EU

Designed by Greta M. Grossman - 1950

ITEM NUMBER

G-10 Floor Lamp

10011921

DESCRIPTION

The G-10 Floor Lamp, designed in 1950 by the icon Greta M. Grossman, is another of her undiscovered designs. The lamp is characterised by its distinctive lampshade, giving the space a pleasant light, as well as its rough surface and contrasting polished brass details, which are all defining the lamp's unique look.

The G-10 Floor Lamp has a refined luxurious charm combined with an industrial character, which gives an expression of being a classic yet contemporary design. The G-10 lamp was produced, as many of Grossman's other work, in both America and her native Sweden, where this collection draws its features after the Swedish version. The lamp was Greta M. Grossman's 10th product for the Swedish manufacturer Bergboms, therefore the name G-10.

#### Materials & Finishes

SHADE FINISH

Black Metal

CORD SHAPE Round

CORD COLOR Black Textile

MATERIALS Metal