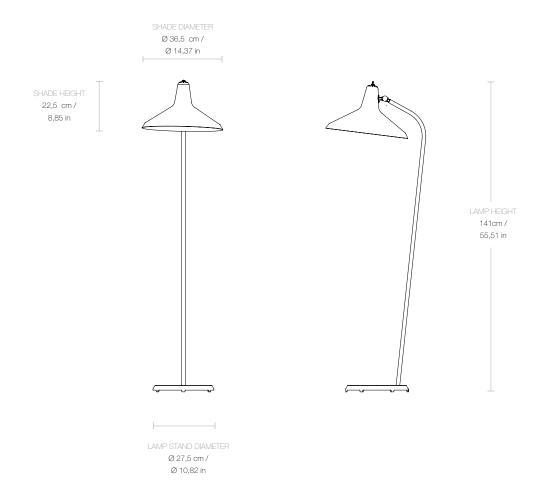

#### Dimensions

LAMP WIDTH 36,5 cm

LAMP DEPTH 36,5 cm

LAMP HEIGHT 141 cm

SHADE DIAMETER Ø 36,5 cm

SHADE HEIGHT 22,5 m

LAMP STAND DIAMETER Ø 27,5 cm

CORD LENGTH 200 cm