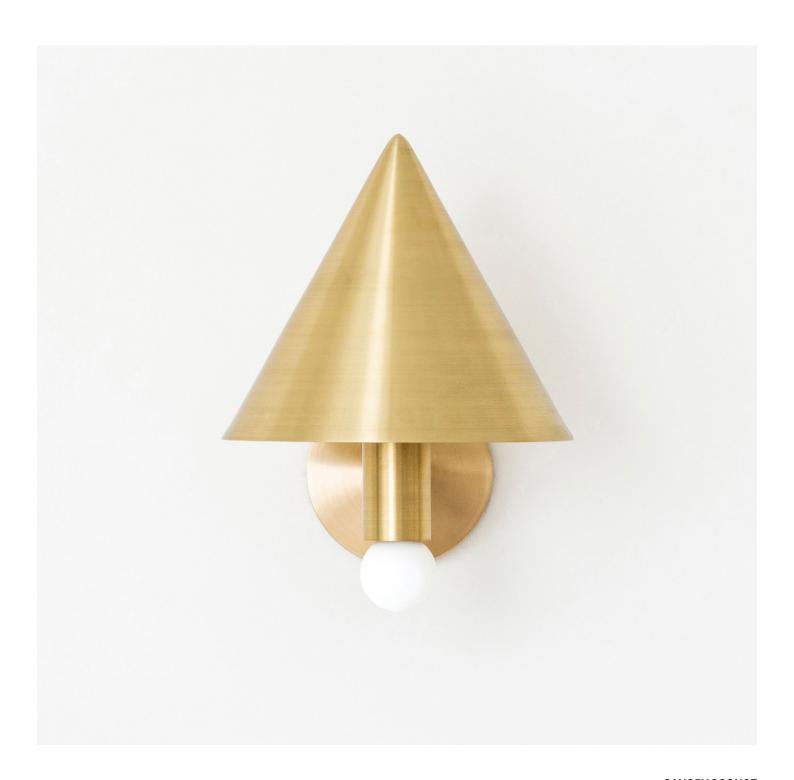

#### Description

The CANOPY SCONCE deconstructs the conventional wall sconce into a series of expressed, geometric relationships. A bold conical shroud rises above a softly glowing bulb creating a canopy of diffused reflection. UL Listed. Damp Rated upon request.

#### **Finish Options**

White Enamel Black Enamel Hewn Brass Brushed Nickel