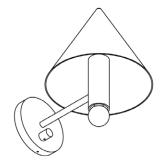

#### Description

The CANOPY SCONCE deconstructs the conventional wall sconce into a series of expressed, geometric relationships. A bold conical shroud rises above a softly glowing bulb creating a canopy of diffused reflection. UL Listed. Damp Rated upon request.

#### **Dimensions**

Shade Height - 8"

Shade Diameter - 9"

Backplate Diameter - 5"

Overall Fixture Height - 12"

Overall Fixture Depth - 12"

front side