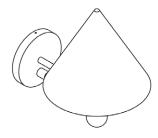

#### Description

The CANOPY SCONCE deconstructs the conventional wall sconce into a series of expressed, geometric relationships. A bold conical shroud rises above a softly glowing bulb creating a canopy of diffused reflection. UL Listed. Damp Rated upon request.

#### **Dimensions**

Shade Height - 8"

Shade Diameter - 9"

Backplate Diameter - 5"

Overall Fixture Height - 12"

Overall Fixture Depth - 12"

front side