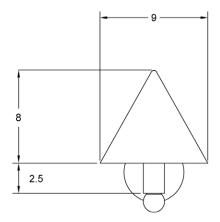

#### **Dimensions**

Shade Height - 8"

Shade Diameter - 9"

Backplate Diameter - 5"

Overall Fixture Height - 12"

Overall Fixture Depth - 12"