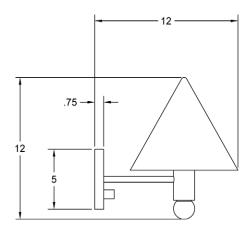

#### **Dimensions**

Shade Height - 8"

Shade Diameter - 9"

Backplate Diameter - 5"

Overall Fixture Height - 12"

Overall Fixture Depth - 12"