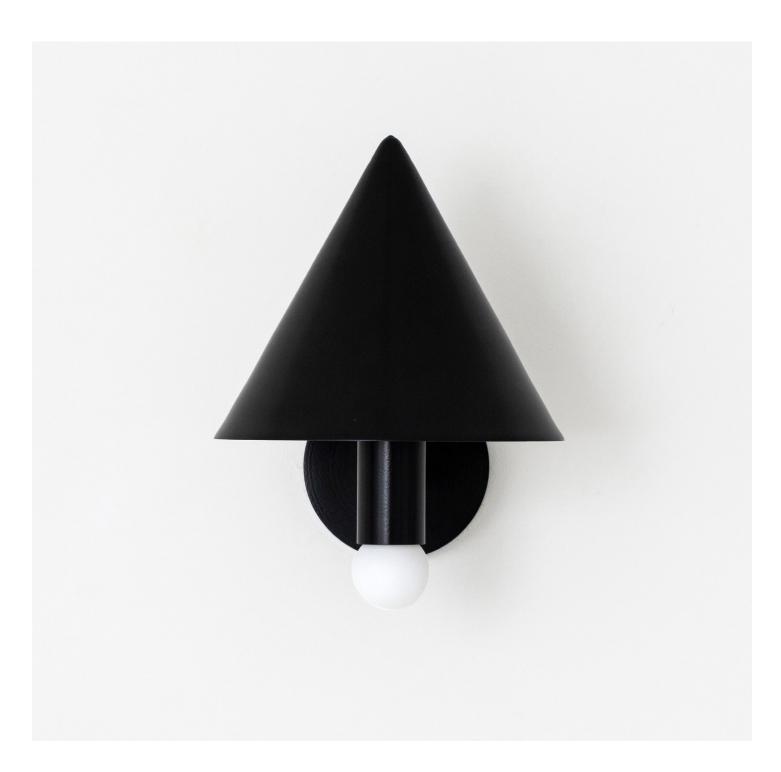

#### Description

The CANOPY SCONCE deconstructs the conventional wall sconce into a series of expressed, geometric relationships. A bold conical shroud rises above a softly glowing bulb creating a canopy of diffused reflection. UL Listed. Damp Rated upon request.

#### **Finish Options**

White Enamel Black Enamel Hewn Brass Brushed Nickel