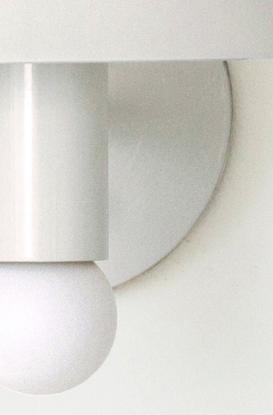

#### Description

The CANOPY SCONCE deconstructs the conventional wall sconce into a series of expressed, geometric relationships. A bold conical shroud rises above a softly glowing bulb creating a canopy of diffused reflection. UL Listed. Damp Rated upon request.

front side