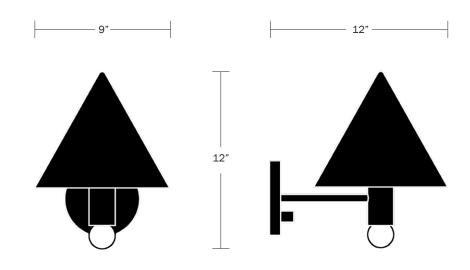

#### **Dimensions**

Shade Height - 8"

Shade Diameter - 9"

Backplate Diameter - 5"

Overall Fixture Height - 12"

Overall Fixture Depth - 12"