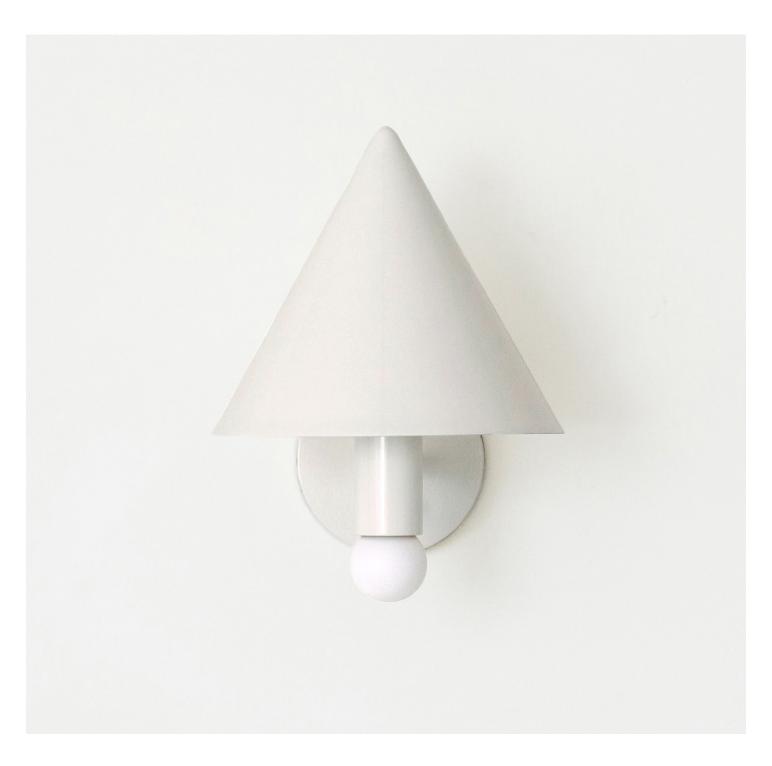

#### Description

The CANOPY SCONCE deconstructs the conventional wall sconce into a series of expressed, geometric relationships. A bold conical shroud rises above a softly glowing bulb creating a canopy of diffused reflection. UL Listed. Damp Rated upon request.

#### **Finish Options**

White Enamel Black Enamel Hewn Brass Brushed Nickel