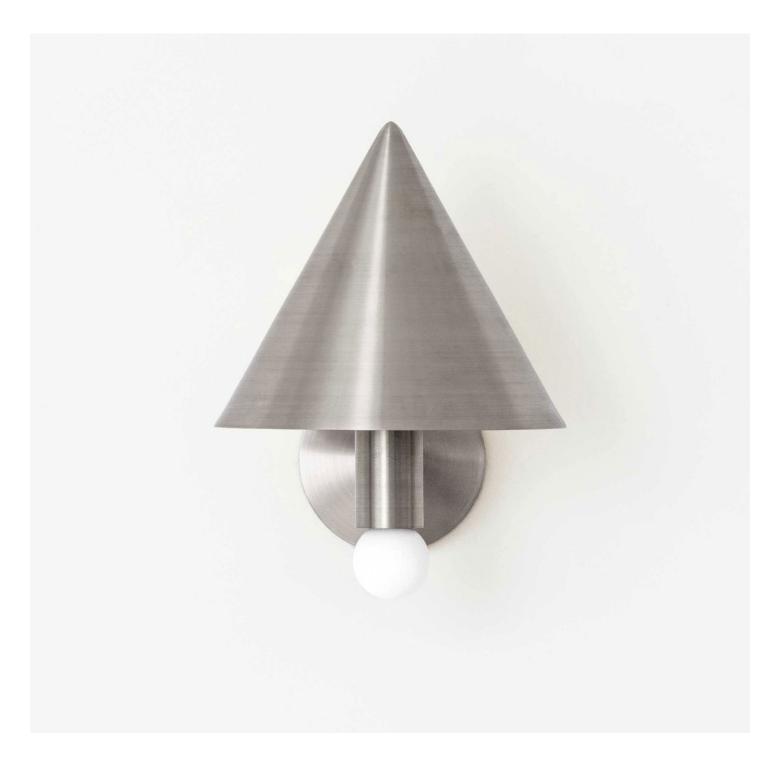

#### Description

The CANOPY SCONCE deconstructs the conventional wall sconce into a series of expressed, geometric relationships. A bold conical shroud rises above a softly glowing bulb creating a canopy of diffused reflection. UL Listed. Damp Rated upon request.