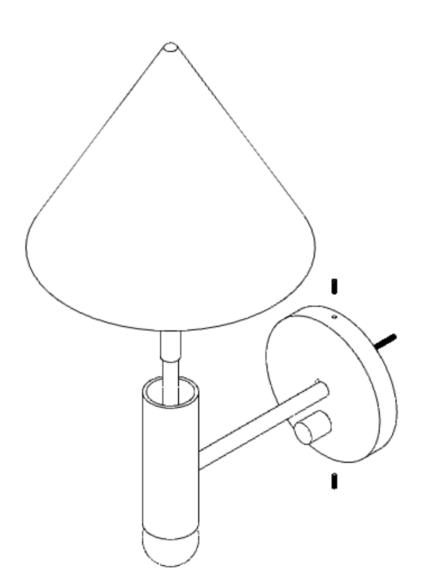

Canopy Sconce

Assembly and mounting instructions

**Final Assembly** 

Canopy Sconce

WORKSTEAD

Assembly and mounting instructions

| Step 1                                                                                                                                                                                              | Step 2                                                                                                                                                                                         |
|-----------------------------------------------------------------------------------------------------------------------------------------------------------------------------------------------------|------------------------------------------------------------------------------------------------------------------------------------------------------------------------------------------------|
| Shut off the main electrical supply to the junction box from the fuse box/circuit breaker. Turning power off at the switch is not sufficient.                                                       | Locate junction box in the wall. Attach the mounting plate to the junction box using the junction box screws.                                                                                  |
| Step 3                                                                                                                                                                                              | Step 4                                                                                                                                                                                         |
| Using the wire nuts provided, make electrical connections by following the electrical configuration table below. Ensure that all electrical connections are wrapped with ul listed electrical tape. | Tuck the wiring into the junction box. Thread one of<br>the set screws into the upper hole in the canopy until<br>flush with edge of canopy.                                                   |
| Step 5                                                                                                                                                                                              | Shade Install                                                                                                                                                                                  |
| Hook set screw onto upper return on backplate. Allow canopy to rest flush with the wall. Thread lower set screw in until flush with edge of canopy.                                                 | Slide shade over exposed brass stem at top of fixture.<br>Adjustment by applying <b>gentle</b> pressure on either side<br>of the shade may be necessary to achieve<br>perpendicular alignment. |