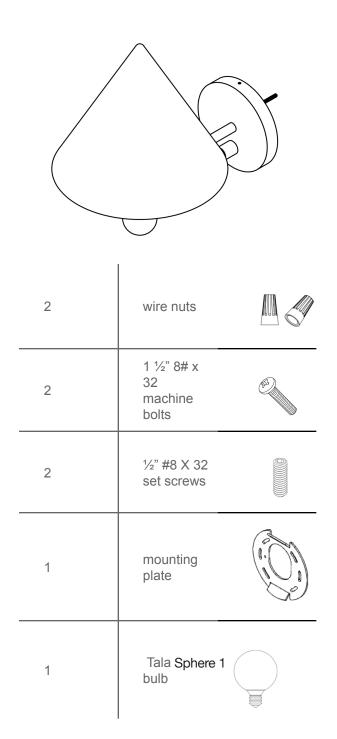

WORKSTEAD

Canopy Sconce

Assembly and mounting instructions

CAREFULLY UNPACK THE LUMINAIRE AND INSPECT FOR DAMAGE.

THIS PRODUCT IS RATED FOR ONE 40W MAX, G16.5 BULB.

SAVE THESE INSTRUCTIONS FOR FUTURE REFERENCE.

Canopy Sconce

Assembly and mounting instructions

**Final Assembly** 

Canopy Sconce

WORKSTEAD

Assembly and mounting instructions

| Step 1                                                                                                                                                                                              | Step 2                                                                                                                                                                                         |
|-----------------------------------------------------------------------------------------------------------------------------------------------------------------------------------------------------|------------------------------------------------------------------------------------------------------------------------------------------------------------------------------------------------|
| Shut off the main electrical supply to the junction box from the fuse box/circuit breaker. Turning power off at the switch is not sufficient.                                                       | Locate junction box in the wall. Attach the mounting plate to the junction box using the junction box screws.                                                                                  |
| Step 3                                                                                                                                                                                              | Step 4                                                                                                                                                                                         |
| Using the wire nuts provided, make electrical connections by following the electrical configuration table below. Ensure that all electrical connections are wrapped with ul listed electrical tape. | Tuck the wiring into the junction box. Thread one of<br>the set screws into the upper hole in the canopy until<br>flush with edge of canopy.                                                   |
| Step 5                                                                                                                                                                                              | Shade Install                                                                                                                                                                                  |
| Hook set screw onto upper return on backplate. Allow canopy to rest flush with the wall. Thread lower set screw in until flush with edge of canopy.                                                 | Slide shade over exposed brass stem at top of fixture.<br>Adjustment by applying <b>gentle</b> pressure on either side<br>of the shade may be necessary to achieve<br>perpendicular alignment. |