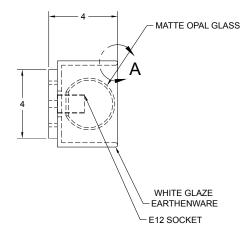

### Description

The BRICK I is a modern interpretation of the classic vanity light, celebrating the dialogue between the handmade and the serial. A cast earthenware base hand-glazed in soft white frames a matte opal globe, suggesting a hollowed brick cradling a neotenic form. The ADA compliant fixture can be used on both walls and ceilings, for a flattering luminous glow. Made in the USA. UL Listed. Damp Rated upon request.

#### Dimensions

Overall Height - 5" Width - 5" Depth - 4"

#### Lamp

10 Watt LED Max 2.5 Watt Dimmable Mini-Candelabra LED Included 35 Watt Equivalent 250 Lumens 2700K Color Temperature Bulb Life 25,000 Hours 90+ CRI 110/120V, E12 220/240V, E14 UL/CE Listed Damp Rated Upon Request