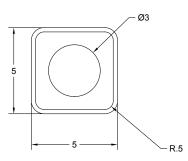

modern interpretation of the classic vanity light, celebrating the dialogue between the handmade and the serial. A cast earthenware base hand-glazed in soft white frames a matte opal globe, suggesting a hollowed brick cradling a neotenic form. The ADA compliant fixture can be used on both walls and ceilings, for a flattering luminous glow. Made in the USA. UL Listed. Damp Rated upon request.

#### **Body Finish**

Glazed White

### Hardware Finish

White Enamel

#### Dimensions

Overall Height - 5" Width - 5" Depth - 4"

### Weight

4 lbs

#### Lamp

10 Watt LED Max 2.5 Watt Dimmable Mini-Candelabra LED Included 35 Watt Equivalent 250 Lumens 2700K Color Temperature Bulb Life 25,000 Hours 90+ CRI 110/120V, E12 220/240V, E14 UL/CE Listed Damp Rated Upon Request



front

side

# WORKSTEAD