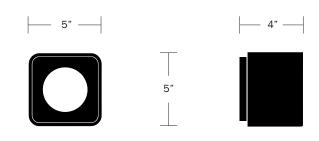

escription

The BRICK I is a modern interpretation of the classic vanity light, celebrating the dialogue between the handmade and the serial. A cast earthenware base hand-glazed in soft white frames a matte opal globe, suggesting a hollowed brick cradling a neotenic form. The ADA compliant fixture can be used on both walls and ceilings, for a flattering luminous glow. Made in the USA. UL Listed. Damp Rated upon request.

#### **Body Finish**

Glazed White

### Hardware Finish

White Enamel

#### Dimensions

Overall Height - 5" Width - 5" Depth - 4"

### Weight

4 lbs

#### Lamp

10 Watt LED Max 2.5 Watt Dimmable Mini-Candelabra LED Included 35 Watt Equivalent 250 Lumens 2700K Color Temperature Bulb Life 25,000 Hours 90+ CRI 110/120V, E12 220/240V, E14 UL/CE Listed Damp Rated Upon Request



front

side

# WORKSTEAD