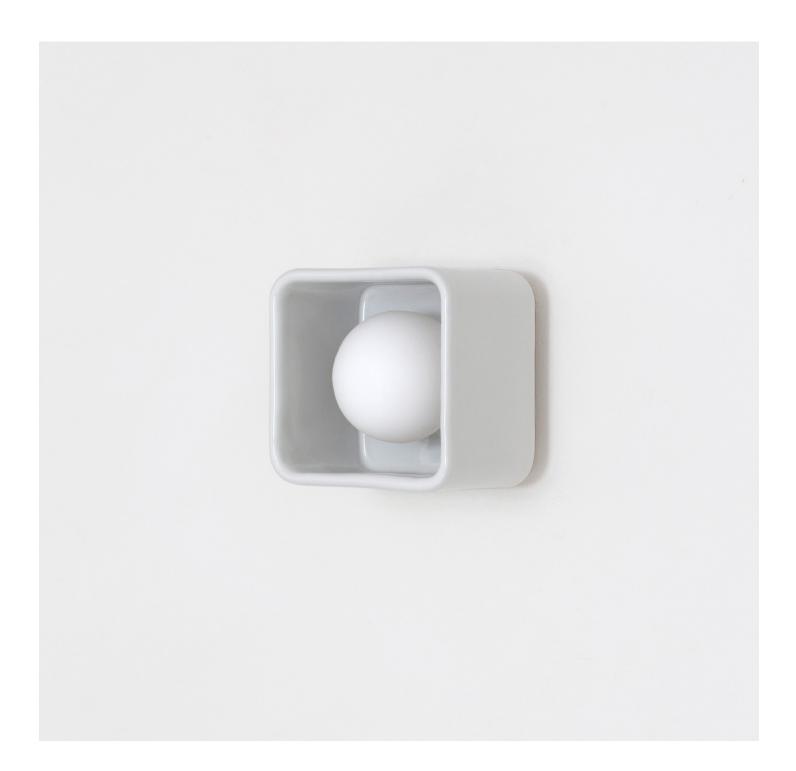

### Description

The BRICK I is a modern interpretation of the classic vanity light, celebrating the dialogue between the handmade and the serial. A cast earthenware base hand-glazed in soft white frames a matte opal globe, suggesting a hollowed brick cradling a neotenic form. The ADA compliant fixture can be used on both walls and ceilings, for a flattering luminous glow. Made in the USA. UL Listed. Damp Rated upon request.

#### **Body Finish**

Glazed White