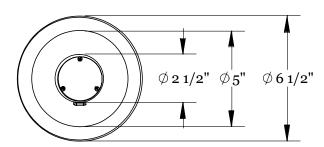

#### **Dimensions**

Overall Height - 13.5"
Diameter - 6.5"
Cord Length - 10'
Shade Top Diameter - 4.5"
Shade Bottom Diameter - 6.5"
Shade Height - 7"