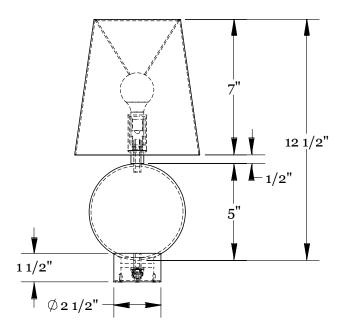

#### **Dimensions**

Overall Height - 13.5"
Diameter - 6.5"
Cord Length - 10'
Shade Top Diameter - 4.5"
Shade Bottom Diameter - 6.5"
Shade Height - 7"