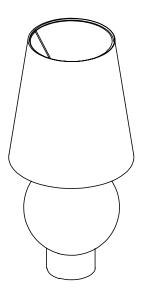

#### **BOLE TABLE LAMP**

plug-in

#### Description

BOLE TABLE LAMP brings the sturdy globe of the BOLE collection down to eye level. With its confident proportions this table lamp sits comfortably as the center of attention or tucks away to illuminate the unexpected.

#### **Dimensions**

Overall Height - 13.5"
Diameter - 6.5"
Cord Length - 10'
Shade Top Diameter - 4.5"
Shade Bottom Diameter - 6.5"
Shade Height - 7"