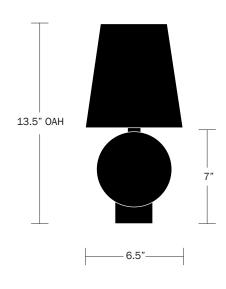

#### **Dimensions**

Overall Height - 13.5"
Diameter - 6.5"
Cord Length - 10'
Shade Top Diameter - 4.5"
Shade Bottom Diameter - 6.5"
Shade Height - 7"