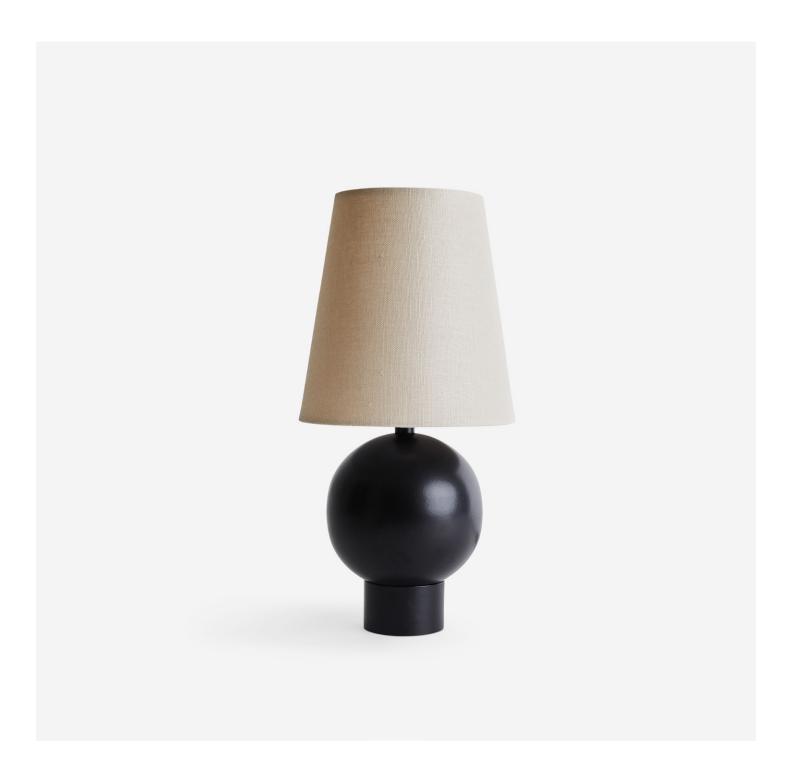

#### **BOLE TABLE LAMP**

plug-in

#### Description

BOLE TABLE LAMP brings the sturdy globe of the BOLE collection down to eye level. With its confident proportions this table lamp sits comfortably as the center of attention or tucks away to illuminate the unexpected.