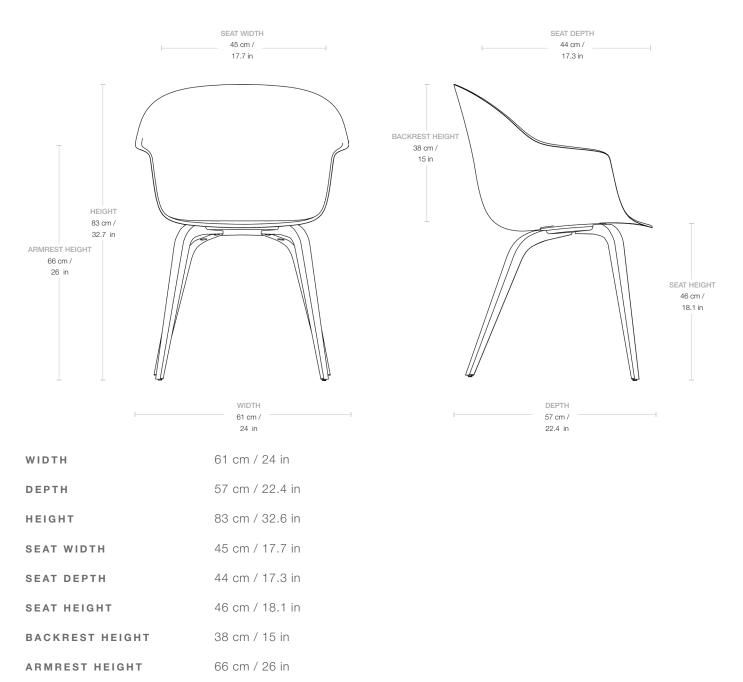

# GUBI

# Bat Dining Chair - Wood base - With Cushion

Designed by GamFratesi - 2018



#### ITEM NUMBER

11555

DESCRIPTION

Balancing between the traditional and surprising, the Bat Dining Chair is created with a Scandinavian approach to crafts, simplicity and functionalism while also carrying a strong embedded story and associations expressed in a minimalist idiom. The wide range of upholstery options and different bases makes the Bat Dining Chair fit perfectly into a variety of public and private contexts.

#### Materials & Finishes

BASE FINISH

Black stained beech, Oak, Smoked Oak, American Walnut



#### SHELL COLOR

Black, Green, Dark Pink, New Beige, Grey Blue, Sweet Pink, Pure White, Alabaster White



#### MATERIALS

Wood, CMHR foam, fabric uphostery

#### Dimensions



## Weight

| TOTAL WEIGHT | 5.6 kg / 12.3 lbs |
|--------------|-------------------|
| LEGS WEIGHT  | 2 kg / 4.4 lbs    |
| SHELL WEIGHT | 3.6 kg / 8 lbs    |

# Upholstery Consumption

FABRIC

X 140 CM FABRIC WIDTH / X 55 IN FABRIC WIDTHFABRIC CONSUMPTION62 cm / 24.4 in

## Packaging

| NUMBER OF PARCELS | 1                |
|-------------------|------------------|
| PACKAGING LENGTH  | 66 cm / 26 in    |
| PACKAGING WIDTH   | 63 cm / 25 in    |
| PACKAGING HEIGHT  | 94 cm / 37 in    |
| PACKAGING WEIGHT  | 2.6 kg / 5.7 lbs |
| GROSS WEIGHT      | 8.2 kg / 18 lbs  |

### Test & Certifications

| CAL 117        | Yes                                                                                                                                                             |