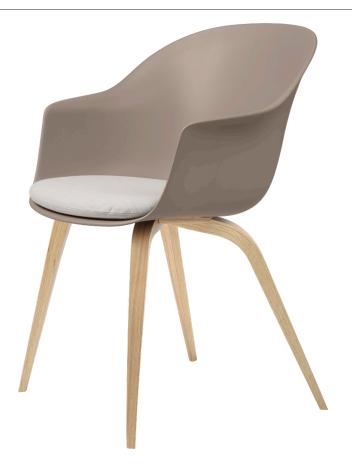

# Bat Dining Chair - Wood base - With Cushion

Designed by GamFratesi - 2018

#### ITEM NUMBER

11555

DESCRIPTION

Balancing between the traditional and surprising, the Bat Dining Chair is created with a Scandinavian approach to crafts, simplicity and functionalism while also carrying a strong embedded story and associations expressed in a minimalist idiom. The wide range of upholstery options and different bases makes the Bat Dining Chair fit perfectly into a variety of public and private contexts.

#### Materials & Finishes

BASE FINISH

Black stained beech, Oak, Smoked Oak, American Walnut

#### MATERIALS

Wood, CMHR foam, fabric uphostery