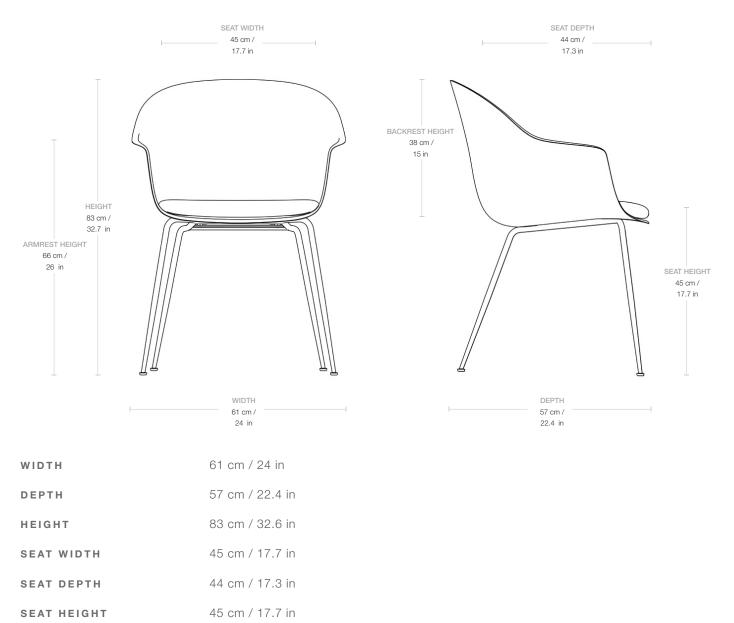

#### Dimensions

| ARMREST | HEIGHT | 66 | cm / 26 in |
|---------|--------|----|------------|

**BACKREST HEIGHT** 

38 cm / 15 in

# Weight

| TOTAL WEIGHT | 6.2 kg / 14 lbs  |
|--------------|------------------|
| LEGS WEIGHT  | 2.2 kg / 4.9 lbs |
| SHELL WEIGHT | 4 kg / 9 lbs     |