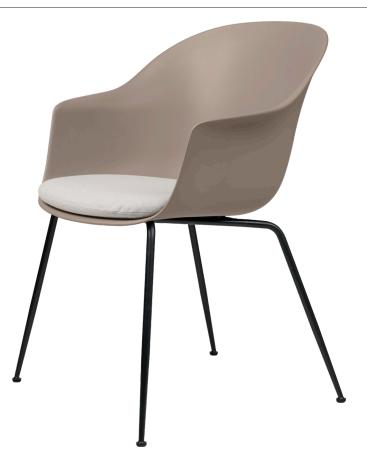

# Bat Dining Chair - Conic base - With Cushion

Designed by GamFratesi - 2018

#### ITEM NUMBER

11553

DESCRIPTION

Balancing between the traditional and surprising, the Bat Dining Chair is created with a Scandinavian approach to crafts, simplicity and functionalism while also carrying a strong embedded story and associations expressed in a minimalist idiom. The wide range of upholstery options and different bases makes the Bat Dining Chair fit perfectly into a variety of public and private contexts.