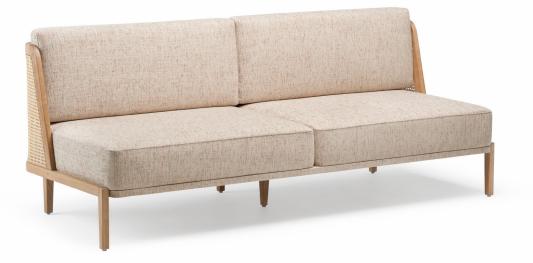

# 268 THRONE SOFA - RATTAN By Autoban

Throne Sofa marries tradition and modernity, recalling Autoban's Art Deco influences.

Part of a family of furniture that includes a dining chair, bar stool, and lounge chair, available with a rattan or upholstered backrest.

#### SIZE

W200  $\times$  D79  $\times$  H81.5 cm, seat height 42, seat depth 58 cm W78 3/4  $\times$  D31 1/8  $\times$  H32 1/8 ", seat height: 16 4/7, seat depth 22 5/6 "