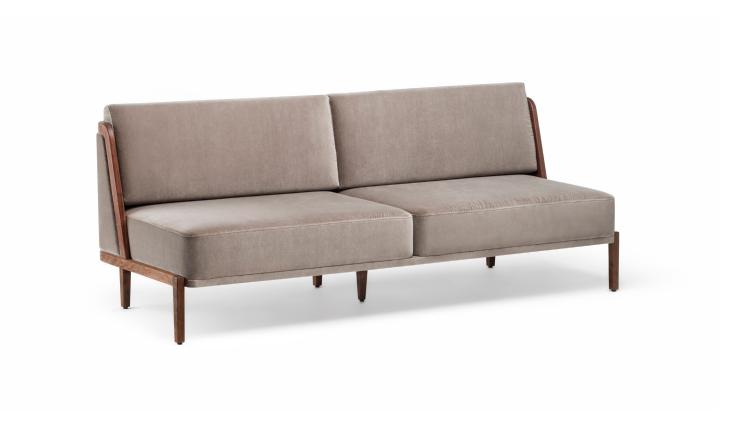

# 267 THRONE SOFA - UPHOLSTERED

By Autoban

Throne Sofa marries tradition and modernity, recalling Autoban's Art Deco influences.

Part of a family of furniture that includes a dining chair, bar stool, and lounge chair, available with a rattan or upholstered backrest.

# TIMBER

Black walnut, white oak, or ash with a choice of a clear Danish oil, white oil, or black oil finish. White oak additionally available oxidised; ash additionally available stained or painted in a choice of 10 colours: black, white, bone, ochre, bordeaux, forest, fjord, bay, lagoon, or cove.

#### UPHOLSTERY

Our full standard range of fabric and leather options. COM and COL available upon request.

## SIZE

W200  $\times$  D79  $\times$  H81.5 cm, seat height 42, seat depth 58 cm W78 3/4  $\times$  D31 1/8  $\times$  H32 1/8 ", seat height: 16 4/7, seat depth 22 5/6 "