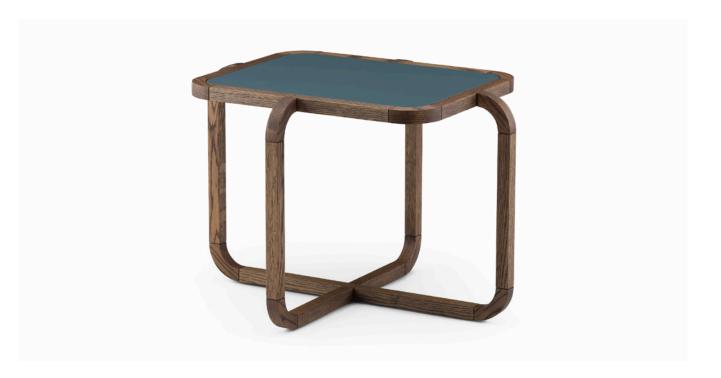

# 176 ALPHA SIDE TABLE

By Anthony Guerrée

Appearing as light silhouettes, the Alpha side and coffee tables by Anthony Guerrée are an ode to the brightest star in any constellation. Crafted in solid timber with satin matte or gloss painted hdf tabletops, the Alpha tables were designed as complements for seats and can be grouped together or live independently.

### SIZE

176S W63.5 x D61 x H45 cm W25 x D24 x H17 3/4 " 176M W76 x D63.5 x H50 cm W30 x D25 x H19 3/4 "