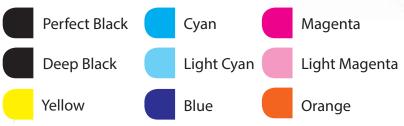

CC / ISO RESULTS

|               | Light Fastness | Water Fastness | Alkali Perp. Fastness |
|---------------|----------------|----------------|-----------------------|
| Cyan          | 5/6            | 4/5            | 4/5                   |
| Magenta       | 6/7            | 4/5            | 5                     |
| Yellow        | 6/7            | 4/5            | 4/5                   |
| Black         | 5/6            | 4/5            | 5                     |
| Deep Black    | б              | 4/5            | 5                     |
| Perfect Black | 5/6            | 4/5            | 4/5                   |
| Blue          | 5/6            | 4/5            | 5                     |
| Orange        | 5/6            | 4/5            | 5                     |

## AVAILABLE COLORS