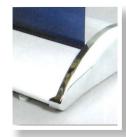

## **ROLL UP DELUXE**

The Roll Up Deluxe is our top of the line banner stand. Roll Up Deluxe has several key features, making it a superior banner stand for retail, POP and trade show graphics.

Upgraded benefits include a telescoping adjustable pole (63" - 86.6"), storage inside the base for the pole and top bar and a knob to adjust the tension on the graphic. The top panel profile need for adhesive strips and the pole attaches to the top panel from behind, no unsightly hook hanging on the top of your graphic!

Complete with carrying bag, the Roll Up Deluxe is ready to go!

| Specifications |                 |        |        |  |
|----------------|-----------------|--------|--------|--|
| Item #         | Quantity        | Color  | Weight |  |
| 4001269        | 4 Units/Package | Silver | 10 lbs |  |