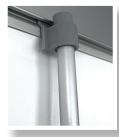

## **ROLL UP DELUXE**

The Roll Up Deluxe is our top of the line banner stand. Roll Up Deluxe has several key features, making it a superior banner stand for retail, POP and trade show graphics.

Upgraded benefits include a telescoping adjustable pole (63" - 86.6"), storage inside the base for the pole and top bar and a knob to adjust the tension on the graphic. The top panel profile need for adhesive strips and the pole attaches to the top panel from behind, no unsightly hook hanging on the top of your graphic!