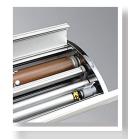

## **ROLL UP DELUXE**

The Roll Up Deluxe is our top of the line banner stand. Roll Up Deluxe has several key features, making it a superior banner stand for retail, POP and trade show graphics.

Upgraded benefits include a telescoping adjustable pole (63" - 86.6"), storage inside the base for the pole and top bar and a knob to adjust the tension on the graphic. The top panel profile need for adhesive strips and the pole attaches to the top panel from behind, no unsightly hook hanging on the top of your graphic!