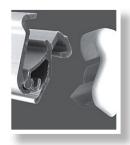

## **ROLL UP DELUXE**

The Roll Up Deluxe is our top of the line banner stand. Roll Up Deluxe has several key features, making it a superior banner stand for retail, POP and trade show graphics.

Upgraded benefits include a telescoping adjustable pole (63" - 86.6"), storage inside the base for the pole and top bar and a knob to adjust the tension on the graphic. The top panel profile need for adhesive strips and the pole attaches to the top panel from behind, no unsightly hook hanging on the top of your graphic!