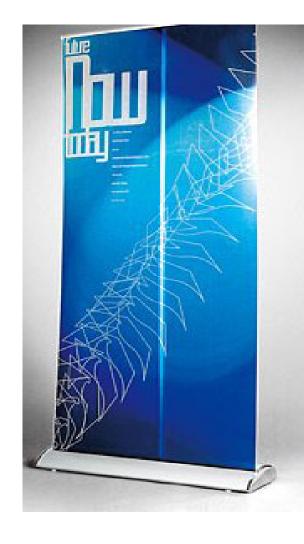

## **ROLL UP DELUXE**

The Roll Up Deluxe is our top of the line banner stand. Roll Up Deluxe has several key features, making it a superior banner stand for retail, POP and trade show graphics.

Upgraded benefits include a telescoping adjustable pole (63" - 86.6"), storage inside the base for the pole and top bar and a knob to adjust the tension on the graphic. The top panel profile need for adhesive strips and the pole attaches to the top panel from behind, no unsightly hook hanging on the top of your graphic!

Complete with carrying bag, the Roll Up Deluxe is ready to go!

| Specifications |                 |        |        |  |
|----------------|-----------------|--------|--------|--|
| Item #         | Quantity        | Color  | Weight |  |
| 4001269        | 4 Units/Package | Silver | 10 lbs |  |

| Panel Guide   |                |  |  |
|---------------|----------------|--|--|
| Panel Size    | Visible Height |  |  |
| 33 x 83.86 in | 33 x 78.74 in  |  |  |

assembled in 30 seconds

includes carrying case