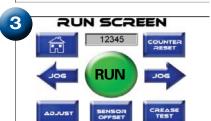

#### **Features**

- Simple one-step hand-feed operation means anyone can use it.
- · Automatic sheet measurement and setup.
- Automatically set up for perfect bind jobs, self-center and select with or without hinge.
- Two-sided die creasing rod accommodates for heavier stock simply remove and flip over to change from narrow to wide crease.
- Comes with pre-set crease locations for 11 different folds; plus 4 custom presets.
- Crease up to 12 locations per sheet.
- User-friendly touch screen for easy set up and control of the machine.