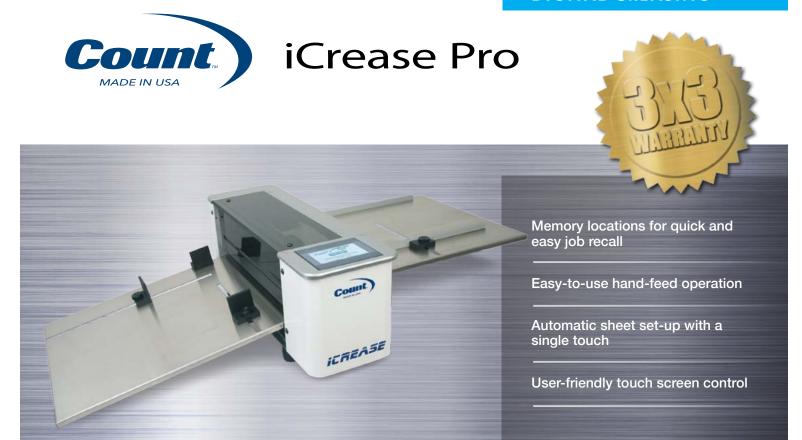

# The simple hand-feed creasing solution with the power of automation.

Adjustable Guides

One Step Feed

Touch Screen Controller

The COUNT™ iCrease Pro is a simple yet robust solution for creasing of digital media to eliminate cracking when folding. The iCrease Pro gives you the automation of bigger COUNT machines in a simple hand-feed machine anyone can use.

## iCrease Pro

A low volume creasing solution combining simple hand-feed operation with robust features.

#### **Features**

- Simple one-step hand-feed operation means anyone can use it.
- · Automatic sheet measurement and setup.
- Automatically set up for perfect bind jobs, self-center and select with or without hinge.
- Two-sided die creasing rod accommodates for heavier stock simply remove and flip over to change from narrow to wide crease.
- Comes with pre-set crease locations for 11 different folds; plus 4 custom presets.
- Crease up to 12 locations per sheet.
- User-friendly touch screen for easy set up and control of the machine.