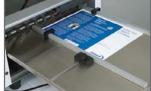

# The simple hand-feed creasing solution with the power of automation.

Adjustable Guides

One Step Feed

Touch Screen Controller

The COUNT™ iCrease Pro is a simple yet robust solution for creasing of digital media to eliminate cracking when folding. The iCrease Pro gives you the automation of bigger COUNT machines in a simple hand-feed machine anyone can use.

You get multiple crease locations and low-volume perfect bind covers, with choice of automatic hinge placement or no hinge. Sheet set-up is automatic for 11 types of folds, plus perfect binding, and custom pre-sets are virtually unlimited.