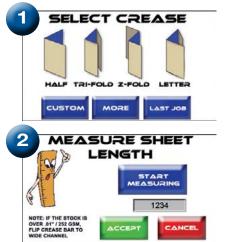

You get multiple crease locations and low-volume perfect bind covers, with choice of automatic hinge placement or no hinge. Sheet set-up is automatic for 11 types of folds, plus perfect binding, and custom pre-sets are virtually unlimited.

#### **Features**

- Simple one-step hand-feed operation means anyone can use it.
- · Automatic sheet measurement and setup.
- Automatically set up for perfect bind jobs, self-center and select with or without hinge.
- Two-sided die creasing rod accommodates for heavier stock simply remove and flip over to change from narrow to wide crease.
- Comes with pre-set crease locations for 11 different folds; plus 4 custom presets.
- Crease up to 12 locations per sheet.
- User-friendly touch screen for easy set up and control of the machine.

#### Automatic Setup for the Most Common Folds

Bi-Fold

Tri-Fold

Z-Fold

Letter Fold

Roll-Up Fold

Gate Fold

Double Gate Fold