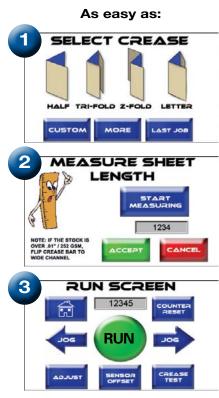

Sheet set-up is automatic for 11 types of folds, including perfect binding, and 12 custom presets. Perforations are also a snap with 5 interchangeable perf options, including 2 micro-perf options.

#### Features

- Simple one-step hand-feed operation means anyone can use it.
- Can crease and perforate in one pass no need to manually refeed the paper into the machine after creasing.
- Two-sided die creasing rod accommodates for heavier stock simply remove and flip over to change from narrow to wide crease.
- Comes with pre-set crease locations for 11 different folds; plus 12 custom options to accommodate almost any fold.
- Crease up to 12 locations and 4 perforations per page.
- Switch from standard to micro perf in seconds simply swap out the perf assembly.
- User-friendly touch screen for easy set up and control of the machine.

#### Automatic Setup for the Most Common Folds

| Bi-Fold                     |
|-----------------------------|
| Tri-Fold                    |
| Z-Fold                      |
| Letter Fold                 |
| Roll-Up Fold                |
| Gate Fold                   |
| Double Gate Fold            |
| Double Parallel Fold        |
| Perfect Bind - No Hinge     |
| Perfect Bind - Single Hinge |
| Perfect Bind - Double Hinge |