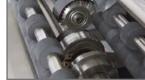

# Combines creasing and perforating in one simple yet powerful machine.

Rotary Perforating

Touch Screen Controller

The COUNT<sup>™</sup> iCrease Pro + is a robust solution for creasing and perforating digital media to eliminate cracking when folding. Get the automation of bigger COUNT machines in a simple hand-feed machine anyone can use. The iCrease Pro + can crease and perf in one pass (no need to refeed!), with multiple crease locations and perfect bind covers, with choice of automatic hinge placement or no hinge.

#### Features

- Simple one-step hand-feed operation means anyone can use it.
- Can crease and perforate in one pass no need to manually refeed the paper into the machine after creasing.
- Two-sided die creasing rod accommodates for heavier stock simply remove and flip over to change from narrow to wide crease.
- Comes with pre-set crease locations for 11 different folds; plus 12 custom options to accommodate almost any fold.
- Crease up to 12 locations and 4 perforations per page.
- Switch from standard to micro perf in seconds simply swap out the perf assembly.
- User-friendly touch screen for easy set up and control of the machine.