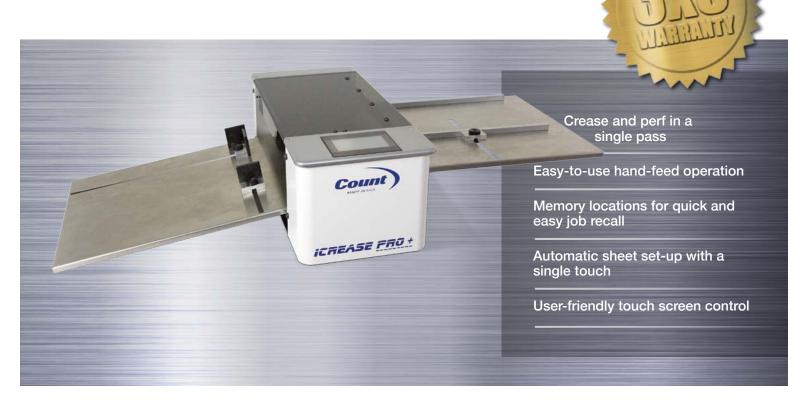

# Combines creasing and perforating in one simple yet powerful machine.

Rotary Perforating

Touch Screen Controller

The COUNT<sup>™</sup> iCrease Pro + is a robust solution for creasing and perforating digital media to eliminate cracking when folding. Get the automation of bigger COUNT machines in a simple hand-feed machine anyone can use. The iCrease Pro + can crease and perf in one pass (no need to refeed!), with multiple crease locations and perfect bind covers, with choice of automatic hinge placement or no hinge.

Sheet set-up is automatic for 11 types of folds, including perfect binding, and 12 custom presets. Perforations are also a snap with 5 interchangeable perf options, including 2 micro-perf options.

#### Features

- Simple one-step hand-feed operation means anyone can use it.
- Can crease and perforate in one pass no need to manually refeed the paper into the machine after creasing.
- Two-sided die creasing rod accommodates for heavier stock simply remove and flip over to change from narrow to wide crease.
- Comes with pre-set crease locations for 11 different folds; plus 12 custom options to accommodate almost any fold.
- Crease up to 12 locations and 4 perforations per page.
- Switch from standard to micro perf in seconds simply swap out the perf assembly.
- User-friendly touch screen for easy set up and control of the machine.