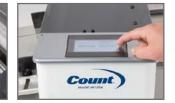

# Combines creasing and perforating in one simple yet powerful machine.

Rotary Perforating

Touch Screen Controller

The COUNT<sup>™</sup> iCrease Pro + is a robust solution for creasing and perforating digital media to eliminate cracking when folding. Get the automation of bigger COUNT machines in a simple hand-feed machine anyone can use. The iCrease Pro + can crease and perf in one pass (no need to refeed!), with multiple crease locations and perfect bind covers, with choice of automatic hinge placement or no hinge.

#### Features

- Simple one-step hand-feed operation means anyone can use it.
- Can crease and perforate in one pass no need to manually refeed the paper into the machine after creasing.
- Two-sided die creasing rod accommodates for heavier stock simply remove and flip over to change from narrow to wide crease.
- Comes with pre-set crease locations for 11 different folds; plus 12 custom options to accommodate almost any fold.
- Crease up to 12 locations and 4 perforations per page.
- Switch from standard to micro perf in seconds simply swap out the perf assembly.
- User-friendly touch screen for easy set up and control of the machine.