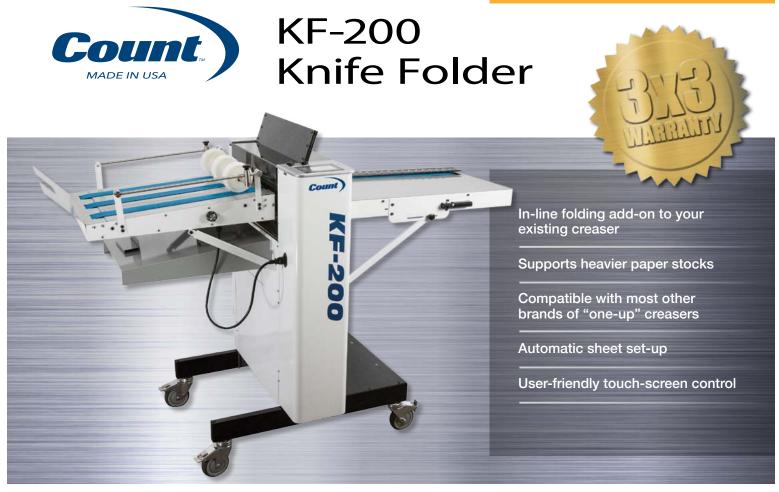

# Add to your existing creaser for superior in-line folding, even with heavier paper stocks.

Proximity Sensor

Knife Fold Chassis

Skew Adjustment

The COUNT™ KF-200 Knife Folder is the perfect companion to COUNT creasers, for users who want to add in-line folding of digital media. It's compatible with most other brands of "one-up" creasers. This machine is ideal for use in applications with heavier stock (up to 350 gsm card stock) where standard buckle folders can't get the job done – the KF-200 gives you a clean fold without cracking or bending the stock.

The KF-200 is equipped with a variable speed output conveyor featuring a unique proximity sensor that detects movement and ensures the smooth even flow of folded paper onto the exit tray.

#### **Features**

- An ideal companion to COUNT™ creasers (FC114, FC114 A, AccuCreaser or EZCreaser).
- Compatible with almost any creaser built-in micro-adjust feature compensates for variances in fold settings of different creasers.
- User-friendly touch screen for easy set up and control of the machine.
- Keep paper feed aligned at all times with a simple adjustment control.
- Clear top lid provides visibility and easy internal access.
- Innovative sensor at paper exit moves paper out of the way automatically, keeping exit clear.
- Comes with 6 pre-set folds; plus a custom option to accommodate almost any fold.
- Strong and durable components, yet up to 43% lighter than competitive in-line folders, so it's easier to handle and maneuver.