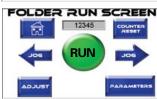

#### Easy to follow touch screens:









# Add to your existing creaser for superior in-line folding, even with heavier paper stocks.







Proximity Sensor

Knife Fold Chassis

Skew Adjustment

The COUNT™ KF-200 Knife Folder is the perfect companion to COUNT creasers, for users who want to add in-line folding of digital media. It's compatible with most other brands of "one-up" creasers. This machine is ideal for use in applications with heavier stock (up to 350 gsm card stock) where standard buckle folders can't get the job done – the KF-200 gives you a clean fold without cracking or bending the stock.

The KF-200 is equipped with a variable speed output conveyor featuring a unique proximity sensor that detects movement and ensures the smooth even flow of folded paper onto the exit tray.



## KF-200 Knife Folder

An add-on t