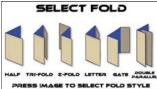

#### **Automatic Setup for 6 Common Folds**

Bi-Fold

Tri-Fold

Z-Fold

Letter Fold

Gate Fold

Double Parallel Fold

Plus a custom option for almost any type of fold.