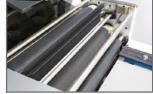

The KF-200 is equipped with a variable speed output conveyor featuring a unique proximity sensor that detects movement and ensures the smooth even flow of folded paper onto the exit tray.