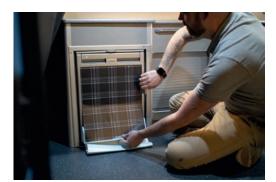

# STEP THREE

Slowly work your way down the fridge, peeling the sticker away from the backing paper as you go. It can be helpful to use a credit card or a vinyl squeegee to carefully push out any bubbles.