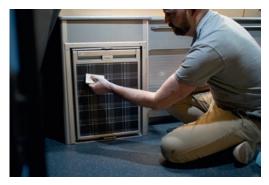

## STEP FOUR

If you're happy with how it sits, go over it with something soft to firmly adhere it to your fridge. Throughout the process though, if you do need to take it off to realign the sticker you will be able to do so as long as you are careful, be patient and you'll be just fine!