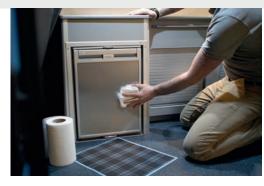

#### STEP ONE

Ensure your fridge surface is clean and free of any debris of grease.