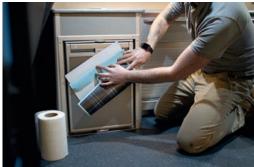

## STEP TWO

Peel 1-2 inches of the backing paper away from the sticker and use the top edge of the sticker to align with the top edge of your fridge, taking care to ensure it is centred.