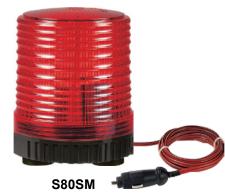

## S80SM Xenon Lamp Strobe Light Equipped with Magnet

| Model<br>number | Voltage | Current | Bulb          |                 |          | Certificates | Weight | Color                                                                  |
|-----------------|---------|---------|---------------|-----------------|----------|--------------|--------|------------------------------------------------------------------------|
|                 |         |         | Spec          | Standard        | Parts no | Certificates | weight | COIOI                                                                  |
| S80SM           | DC12V   | 0.433A  | 220V<br>-350V | BGA2120<br>-BBC | 47       | -            | 0.24kg | <ul><li>R-Red</li><li>A-Amber</li><li>G-Green</li><li>B-Blue</li></ul> |
|                 | DC24V   | 0.216A  |               | I type          |          |              | 0.24kg |                                                                        |

#### <u>-</u> Wiring Instructions

Cigarette lighter plug : IEC42(0.75sg)×2P 2m

| Ordering Specification |   |              |   |                             |  |  |  |  |
|------------------------|---|--------------|---|-----------------------------|--|--|--|--|
| S80S                   | - | 24           | - | R                           |  |  |  |  |
| [Model number]         | - | [Voltage]    | - | [Color]                     |  |  |  |  |
| I.                     |   | I            |   | I. I.                       |  |  |  |  |
| • S80S                 |   | • 12-DC12V   |   | <ul> <li>R-Red</li> </ul>   |  |  |  |  |
| • S80SM                |   | • 24-DC24V   |   | <ul> <li>A-Amber</li> </ul> |  |  |  |  |
|                        |   | • 110-AC110V |   | <ul> <li>G-Green</li> </ul> |  |  |  |  |
|                        |   | • 220-AC220V |   | <ul> <li>B-Blue</li> </ul>  |  |  |  |  |