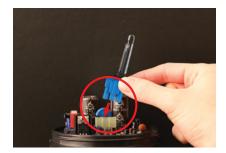

### Xenon lamp replacement instructions

Convenient lamp replacement with connector lamp type. Lamp replacement is safe after the product is powered off for 30 mins.