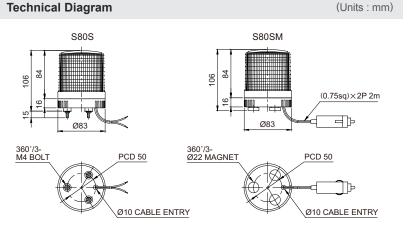

#### (j) Common Specifications(S80S/ S80SM)

- · Ø80mm xenon lamp strobe signal lights
- · High efficiency strobe light that offers excellent outdoor visibility and long-distance signal light luminance close to natural light
- · Lamp connector fastening structure allows for convenient lamp replacement
- Flashing rate : 60-80 flashes/min
- · Materials : Lens-AS, Housing-ABS,
- Ambient operating temperature : -30°C to +50°C
- Protection rating : IP54

#### <u>ח</u>ר **S80S** Xenon Lamp Strobe Light

· Certificates : CE Compliant

| Model<br>number | Voltage | Current | Bulb          |                           |          | Certificates | Woight | Color                       |
|-----------------|---------|---------|---------------|---------------------------|----------|--------------|--------|-----------------------------|
|                 |         |         | Spec          | Standard                  | Parts no | Certificates | weight | 0000                        |
| S80S            | DC12V   | 0.433A  | 220V<br>-350V | BGA2120<br>-BBC<br>I type | 47       | CE           | 0.21kg | <ul> <li>R-Red</li> </ul>   |
|                 | DC24V   | 0.216A  |               |                           |          |              | 0.21kg | <ul> <li>A-Amber</li> </ul> |
|                 | AC110V  | 0.076A  |               |                           |          | -            |        | • G-Green                   |
|                 | AC220V  | 0.061A  |               |                           |          |              | 0.21kg | <ul> <li>B-Blue</li> </ul>  |

#### 6 Wiring Instructions

- External power line standard : UL1015 AWG18(0.75sq)×2C 400mm
- · Product can be wired regardless of polarity

## S80SM Xenon Lamp Strobe Light Equipped with Magnet

| Model<br>number | Voltage | Current | Bulb          |                 |          | Certificates | Weight | Color                                                                  |
|-----------------|---------|---------|---------------|-----------------|----------|--------------|--------|------------------------------------------------------------------------|
|                 |         |         | Spec          | Standard        | Parts no | Certificates | weight | COIOI                                                                  |
| S80SM           | DC12V   | 0.433A  | 220V<br>-350V | BGA2120<br>-BBC | 47       | -            | 0.24kg | <ul><li>R-Red</li><li>A-Amber</li><li>G-Green</li><li>B-Blue</li></ul> |
|                 | DC24V   | 0.216A  |               | I type          |          |              | 0.24kg |                                                                        |

#### <u>-</u> Wiring Instructions

Cigarette lighter plug : IEC42(0.75sg)×2P 2m

| Ordering Specification |   |              |   |                             |  |  |  |  |
|------------------------|---|--------------|---|-----------------------------|--|--|--|--|
| S80S                   | - | 24           | - | R                           |  |  |  |  |
| [Model number]         | - | [Voltage]    | - | [Color]                     |  |  |  |  |
| I.                     |   | I            |   | I. I.                       |  |  |  |  |
| • S80S                 |   | • 12-DC12V   |   | <ul> <li>R-Red</li> </ul>   |  |  |  |  |
| • S80SM                |   | • 24-DC24V   |   | <ul> <li>A-Amber</li> </ul> |  |  |  |  |
|                        |   | • 110-AC110V |   | <ul> <li>G-Green</li> </ul> |  |  |  |  |
|                        |   | • 220-AC220V |   | <ul> <li>B-Blue</li> </ul>  |  |  |  |  |