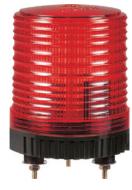

#### <u>ח</u>ר **S80S** Xenon Lamp Strobe Light

· Certificates : CE Compliant

| Model<br>number | Voltage | Current | Bulb          |                           |          | Certificates | Woight | Color                       |
|-----------------|---------|---------|---------------|---------------------------|----------|--------------|--------|-----------------------------|
|                 |         |         | Spec          | Standard                  | Parts no | Certificates | weight | 0000                        |
| S80S            | DC12V   | 0.433A  | 220V<br>-350V | BGA2120<br>-BBC<br>I type | 47       | CE           | 0.21kg | <ul> <li>R-Red</li> </ul>   |
|                 | DC24V   | 0.216A  |               |                           |          |              | 0.21kg | <ul> <li>A-Amber</li> </ul> |
|                 | AC110V  | 0.076A  |               |                           |          | -            |        | • G-Green                   |
|                 | AC220V  | 0.061A  |               |                           |          |              | 0.21kg | <ul> <li>B-Blue</li> </ul>  |