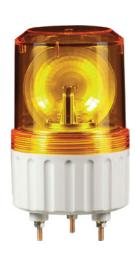

# \$80 series

S80DR

S80LR

Feature of LED revolving warning lights

LED revolving warning lights has Qlight's distinctive LED light collecting system and special multifaceted reflector allowing excellent omni-directional visibility. (Patent registered)

### Ø80mm LED Revolving Warning Lights

### **S80DR/ S80LR** LED Revolving Warning Lights

- Ø80mm compact LED revolving warning lights
- Excellent omni-directional visibility with LED light collecting system and special multifaceted reflector
- Built-in buzzer available (Volume : Max 90dB at 1m)
- Revolving speed: 120-140RPM
- Materials : Lens-AS, Housing-ABS, Reflector-Heat resistant ABS
- Ambient operating temperature : -20°C to +50°C
- · Protection rating: IP44
- · Compliant with RoHS directive