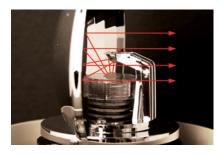

# \$80 series

S80DR

S80LR

Feature of LED revolving warning lights

LED revolving warning lights has Qlight's distinctive LED light collecting system and special multifaceted reflector allowing excellent omni-directional visibility. (Patent registered)

### **S80DR/ S80LR** LED Revolving Warning Lights

- Ø80mm compact LED revolving warning lights
- Excellent omni-directional visibility with LED light collecting system and special multifaceted reflector
- Built-in buzzer available (Volume : Max 90dB at 1m)
- Revolving speed: 120-140RPM
- Materials : Lens-AS, Housing-ABS, Reflector-Heat resistant ABS
- Ambient operating temperature : -20°C to +50°C
- · Protection rating: IP44
- · Compliant with RoHS directive