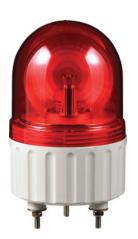

# \$80 series

S80DR

S80LR

Feature of LED revolving warning lights

LED revolving warning lights has Qlight's distinctive LED light collecting system and special multifaceted reflector allowing excellent omni-directional visibility. (Patent registered)

### Ø80mm LED Revolving Warning Lights

### **S80DR/ S80LR** LED Revolving Warning Lights

- Ø80mm compact LED revolving warning lights
- Excellent omni-directional visibility with LED light collecting system and special multifaceted reflector
- Built-in buzzer available (Volume : Max 90dB at 1m)
- Revolving speed: 120-140RPM
- Materials : Lens-AS, Housing-ABS, Reflector-Heat resistant ABS
- Ambient operating temperature : -20°C to +50°C
- · Protection rating: IP44
- · Compliant with RoHS directive