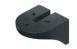

### Customization

· Wall mount bracket options : Bracket structure allows for threading through the bracket hole or into the wall mount

BZ

[Buzzer option]

- No buzzer

- Built-in buzzer

None

• BZ

Wall Mount Bracket **TWA80** 

• G-Green

• B-Blue

**Q**light

Industrial LED Lights