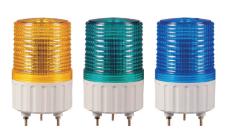

• Protection rating : IP44 • Certificates : CE Compliant · Compliant with RoHS directive

| <b>Specifications</b> |         |         |                          |        |                                                                        |
|-----------------------|---------|---------|--------------------------|--------|------------------------------------------------------------------------|
| Model number          | Voltage | Current | Certificates             | Weight | Color                                                                  |
| S80L                  | DC12V   | 0.123A  | <b>C €</b><br>DC24V only | 0.20kg | <ul><li>R-Red</li><li>A-Amber</li><li>G-Green</li><li>B-Blue</li></ul> |
|                       | DC24V   | 0.094A  |                          | 0.20kg |                                                                        |
|                       | AC110V  | 0.035A  |                          | 0.32kg |                                                                        |
|                       | AC220V  | 0.017A  |                          | 0.32kg |                                                                        |