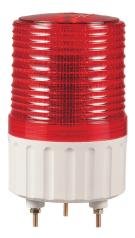

## **\$80L** LED Steady/ Flashing Signal Light

· Ø80mm LED steady/ flashing signal lights

- · Multi reflector system emits intense and constant level of signal lights
- · Built-in switch for selection between steady and flashing mode
- Built-in buzzer available (Volume : Max 90dB at 1m)
- Flashing rate: 60-80 flashes/min
- Materials : Lens-AS, Housing-ABS, Reflector-Heat resistant ABS
- Ambient operating temperature : -30°C to +50°C