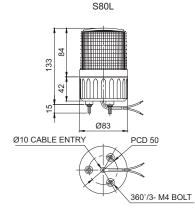

| Voltage | Current | Certificates             | Weight | Color                                                                  |
| S80L                  | DC12V   | 0.123A  | <b>C €</b><br>DC24V only | 0.20kg | <ul><li>R-Red</li><li>A-Amber</li><li>G-Green</li><li>B-Blue</li></ul> |
|                       | DC24V   | 0.094A  |                          | 0.20kg |                                                                        |
|                       | AC110V  | 0.035A  |                          | 0.32kg |                                                                        |
|                       | AC220V  | 0.017A  |                          | 0.32kg |                                                                        |

### **Technical Diagram**

(Units: mm)



### **Wiring Instructions**

- External power line standard : UL1015 AWG18(0.75sq)×2C 400mm
- Product can be wired regardless of polarity

S80L

[Model number]

• S80L

### Customization

· Wall mount bracket options : Bracket structure allows for threading through the bracket hole or into the wall mount

BZ

[Buzzer option]

- No buzzer

- Built-in buzzer

None

• BZ

**Ordering Specification** 





Wall Mount Bracket **TWS80** 

24

[Voltage]

• 12-DC12V

• 24-DC24V

• 110-AC110V

• 220-AC220V

Wall Mount Bracket **TWA80** 





• G-Green

• B-Blue

**Q**light

























Industrial LED Lights