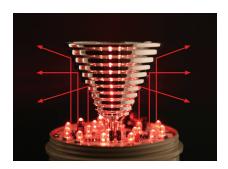

# \$80 series

S80L

Feature of indirect light diffusing system Indirect light diffusing system emits

intense and constant level of signal lights via multi reflector throughout the lens.