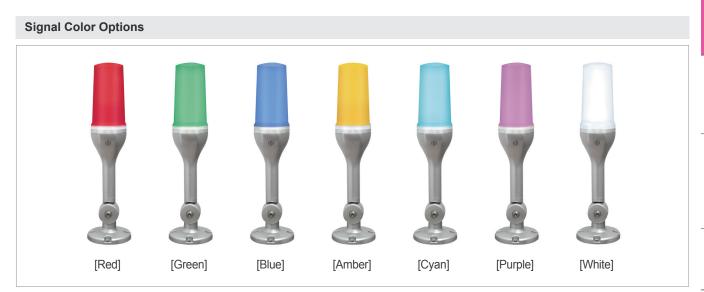

### QT56MCL

• External signal line standard: Signal line 4P(R,G,B,K) threading, signal line standard UL1007 AWG22(0.3sq) 400mm

• 7 Color modes available via wiring

You can configure seven color signals by combining the 4 signal wires (red, green, blue, black) attached to the tower light.