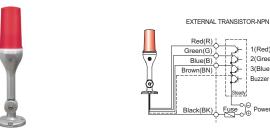

### **Wiring Instructions**

- QT56MCL can be wired by using both external contact and transistor.
- In case of wiring by transistor, please make sure if it is NPN type or PNP type. Please carefully follow wiring instructions below.

1(Red)

2(Green)

3(Blue)

Buzzer

• Product can be wired regardless of polarity.

USB/ETN

LED Lights