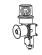

.060A |  |  |  |
| Audible line current                         | 0.020A |  |  |  |



# **Technical Diagram**

(Units: mm)







### **Wiring Instructions**

- External signal line standard : Signal line 4P(R,G,B,K) threading, signal line standard UL1007 AWG22(0.3sg) 400mm
- · Product can be wired regardless of polarity
- Please refer to Wiring Instructions diagram to properly configure color options
- \* Please refer to page 281 for detailed wiring instructions.









### **Wiring Instructions**

- QT56MCL can be wired by using both external contact and transistor.
- In case of wiring by transistor, please make sure if it is NPN type or PNP type. Please carefully follow wiring instructions below.

1(Red)

2(Green)

3(Blue)

Buzzer

• Product can be wired regardless of polarity.

















USB/ETN







LED Lights

### QT56MCL









• External signal line standard: Signal line 4P(R,G,B,K) threading, signal line standard UL1007 AWG22(0.3sq) 400mm



• 7 Color modes available via wiring

You can configure seven color signals by combining the 4 signal wires (red, green, blue, black) attached to the tower light.