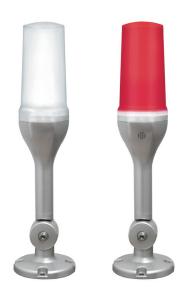

### Signal light that can be configured with 7 colors in 1 tower light

QT56MCL LED Steady QT56MCL-BZ Built-in Buzzer LED Steady

QT56MCL series

Built-in buzzer output holes formed on the housing of the product.

## **LED Steady Tower Lights**

# QT56MCL Multiple Color LED Steady

- · Helps reduce the costs of installation by reducing the space needed to emit seven color signals in a single warning light
- Elegant design with hexagon shaped metal housing
- Aluminum housing provides excellent durability
- · Soft LED illuminates designated colors when on
- When off, milky translucent color lens provides a comfortable and stable viewing condition for workers in close proximity
- Folding type mount bracket can be utilized in various environments
- Built-in buzzer available (Volume : Max 90dB at 1m)
- Materials : Lens-PC, Housing-Al, Mounting bracket-Al
- Ambient operating temperature : -30°C to +60°C
- Protection rating: Standard type-IP44, Built-in Buzzer type-IP23