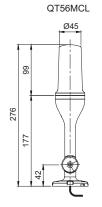

-IP23

| Model number                               | Voltage | Current   | Certificates | Weight | Color    |
|--------------------------------------------|---------|-----------|--------------|--------|----------|
| QT56MCL<br>Steady                          | DC24V   | Max 0.08A | -            | 0.45kg | 7 Colors |
| QT56MCL-BZ<br>Steady /w<br>built-in buzzer |         |           | C€           | 0.48kg |          |

| Signal/ Audible line current(Per each layer) |        |  |  |  |
|----------------------------------------------|--------|--|--|--|
| Voltage                                      | DC24V  |  |  |  |
| Signal line current                          | 0.060A |  |  |  |
| Audible line current                         | 0.020A |  |  |  |



# **Technical Diagram**

(Units: mm)







### **Wiring Instructions**

- External signal line standard : Signal line 4P(R,G,B,K) threading, signal line standard UL1007 AWG22(0.3sg) 400mm
- · Product can be wired regardless of polarity
- Please refer to Wiring Instructions diagram to properly configure color options
- \* Please refer to page 281 for detailed wiring instructions.









### **Wiring Instructions**

- QT56MCL can be wired by using both external contact and transistor.
- In case of wiring by transistor, please make sure if it is NPN type or PNP type. Please carefully follow wiring instructions below.

1(Red)

2(Green)

3(Blue)

Buzzer

• Product can be wired regardless of polarity.

















USB/ETN







LED Lights

### QT56MCL









• External signal line standard: Signal line 4P(R,G,B,K) threadin