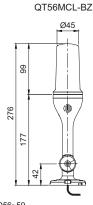

P23

| Model number                               | Voltage | Current   | Certificates | Weight | Color    |
|--------------------------------------------|---------|-----------|--------------|--------|----------|
| QT56MCL<br>Steady                          | DC24V   | Max 0.08A | -            | 0.45kg | 7 Colors |
| QT56MCL-BZ<br>Steady /w<br>built-in buzzer |         |           | C€           | 0.48kg |          |

| Signal/ Audible line current(Per each layer) |        |  |  |  |
|----------------------------------------------|--------|--|--|--|
| Voltage                                      | DC24V  |  |  |  |
| Signal line current                          | 0.060A |  |  |  |
| Audible line current                         | 0.020A |  |  |  |



# **Technical Diagram**

(Units: mm)







### **Wiring Instructions**

- External signal line standard : Signal line 4P(R,G,B,K) threading, signal line standard UL1007 AWG22(0.3sg) 400mm
- · Product can be wired regardless of polarity
- Please refer to Wiring Instructions diagram to properly configure color options
- \* Please refer to page 281 for detailed wiring instructions.









### **Wiring Instructions**

- QT56MCL can be wired by using both external contact and transistor.
- In case of wiring by transistor, please make sure if it is NPN type or PNP type. Please carefully follow wiring instructions below.

1(Red)

2(Green)

3(Blue)

Buzzer

• Product can be wired regardless of polarity.

















USB/ETN







LED Lights

### QT56MCL









• External signal line standard: Signal line 4P(R,G,B,K) threading,