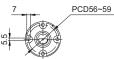

3

| Model number                               | Voltage | Current   | Certificates | Weight | Color    |
|--------------------------------------------|---------|-----------|--------------|--------|----------|
| QT56MCL<br>Steady                          | DC24V   | Max 0.08A | -            | 0.45kg | 7 Colors |
| QT56MCL-BZ<br>Steady /w<br>built-in buzzer |         |           | C€           | 0.48kg |          |

| Signal/ Audible line current(Per each layer) |        |  |  |  |
|----------------------------------------------|--------|--|--|--|
| Voltage                                      | DC24V  |  |  |  |
| Signal line current                          | 0.060A |  |  |  |
| Audible line current                         | 0.020A |  |  |  |



# **Technical Diagram**

(Units: mm)







### **Wiring Instructions**

- External signal line standard : Signal line 4P(R,G,B,K) threading, signal line standard UL1007 AWG22(0.3sg) 400mm
- · Product can be wired regardless of polarity
- Please refer to Wiring Instructions diagram to properly configure color options
- \* Please refer to page 281 for detailed wiring instructions.









### **Wiring Instructions**

- QT56MCL can be wired by using both external contact and transistor.
- In case of wiring by transistor, please make sure if it is NPN type or PNP type. Please carefully follow wiring instructions below.

1(Red)

2(Green)

3(Blue)

Buzzer

• Product can be wired regardless of polarity.

















USB/ETN







LED Lights

### QT56MCL









• External signal line standard: Signal line 4P(R,G,B,K) threading, s