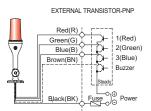

### **Wiring Instructions**

- QT56MCL can be wired by using both external contact and transistor.
- In case of wiring by transistor, please make sure if it is NPN type or PNP type. Please carefully follow wiring instructions below.

1(Red)

2(Green)

3(Blue)

Buzzer

• Product can be wired regardless of polarity.

USB/ETN

LED Lights