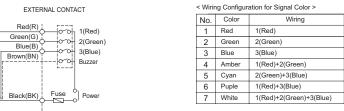

### **Wiring Instructions**

- External signal line standard : Signal line 4P(R,G,B,K) threading, signal line standard UL1007 AWG22(0.3sg) 400mm
- · Product can be wired regardless of polarity
- Please refer to Wiring Instructions diagram to properly configure color options
- \* Please refer to page 281 for detailed wiring instructions.

### **Wiring Instructions**

- QT56MCL can be wired by using both external contact and transistor.
- In case of wiring by transistor, please make sure if it is NPN type or PNP type. Please carefully follow wiring instructions below.

1(Red)

2(Green)

3(Blue)

Buzzer

• Product can be wired regardless of polarity.

USB/ETN

LED Lights

### QT56MCL

• External signal line standard: Signal line 4P(R,G,B,K) threading, signal line standard UL1007 AWG22(0.3sq) 400mm

• 7 Color modes available via wiring

You can configure seven color signals by combining the 4 signal wires (red, green, blue, black) attached to the tower light.