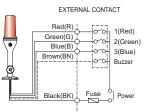

### **Wiring Instructions**

- External signal line standard : Signal line 4P(R,G,B,K) threading, signal line standard UL1007 AWG22(0.3sg) 400mm
- · Product can be wired regardless of polarity
- Please refer to Wiring Instructions diagram to properly configure color options
- \* Please refer to page 281 for detailed wiring instructions.

### **Wiring Instructions**

- QT56MCL can be wired by using both external contact and transistor.
- In case of wiring by transistor, please make sure if it is NPN type or PNP type. Please carefully follow wiring instructions below.

1(Red)

2(Green)

3(Blue)

Buzzer

• Product can be wired regardless of polarity.

USB/ETN

LED Lights

### QT56MCL

• External signal line standard: Signal line 4P(R,G,B,K) threading, signal line standard UL1007 AWG22(0.3sq) 400mm

• 7 Color modes available via wiring

You can configure seven color signals by combining the 4 signal wires (red, green, blue, black) attached to the tower light.