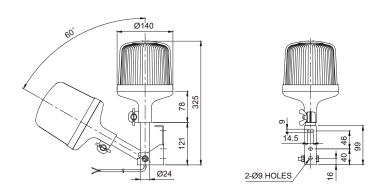

## **QA140HLSP** LED Strobe Warning Light

| Model number | Brightness type | Brightness | Voltage | Current | Certificates             | Weight | Color                                   |
|--------------|-----------------|------------|---------|---------|--------------------------|--------|-----------------------------------------|
| 04440111.00  | Standard        | 110Lux     | DC12V   | 0.820A  | C €<br>DC24V Only<br>E11 | 1.16kg | <ul><li>R-Red</li><li>A-Amber</li></ul> |
| QA140HLSP    |                 |            | DC24V   | 0.600A  |                          |        |                                         |

## QA140DLSP LED Strobe Warning Light

| Model number | Brightness type    | Brightness | Voltage | Current | Certificates | Weight | Color                                   |
|--------------|--------------------|------------|---------|---------|--------------|--------|-----------------------------------------|
| QA140DLSP    | High<br>brightness | 170Lux     | DC12V   | 1.640A  | -            | 1.18kg | <ul><li>R-Red</li><li>A-Amber</li></ul> |
|              |                    |            | DC24V   | 1.040A  |              |        |                                         |