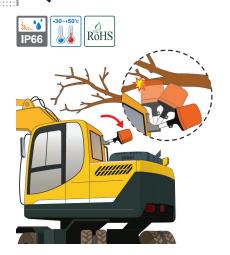

### LED Strobe Warning Lights for Heavy-Duty Equipment

Excellent durability and shockproof by using high hardness PC material for the lens.

Bendable pole structure prevents damage from external impact.

### Vibration resistant, shock-proof, dustproof, and waterproof products

Durable and enclosed product structure was produced for direct exposure to the environments of heavy equipment such as vibration and shock, dust and water.

### Bendable pole structure prevents damage from external impact

Pole mount product is designed to prevented damage from external impact by bending in the opposite direction when impact occurs.