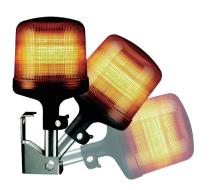

# **QA140HLSP** series

## **QA140HLSP** LED Strobe Warning Light

| Model number | Brightness type | Brightness | Voltage | Current | Certificates             | Weight | Color                                   |
|--------------|-----------------|------------|---------|---------|--------------------------|--------|-----------------------------------------|
| 04440111.00  | Standard        | 110Lux     | DC12V   | 0.820A  | C €<br>DC24V Only<br>E11 | 1.16kg | <ul><li>R-Red</li><li>A-Amber</li></ul> |
| QA140HLSP    |                 |            | DC24V   | 0.600A  |                          |        |                                         |

## QA140DLSP LED Strobe Warning Light

| Model number | Brightness type    | Brightness | Voltage | Current | Certificates | Weight | Color                                   |
|--------------|--------------------|------------|---------|---------|--------------|--------|-----------------------------------------|
| QA140DLSP    | High<br>brightness | 170Lux     | DC12V   | 1.640A  | -            | 1.18kg | <ul><li>R-Red</li><li>A-Amber</li></ul> |
|              |                    |            | DC24V   | 1.040A  |              |        |                                         |