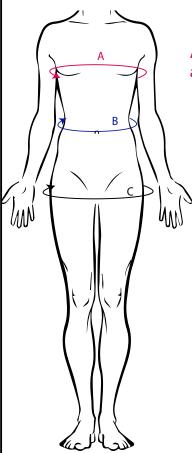

A - Chest measured at fullest part of chest, keep measuring tape straight under armpits and around back.

- B Waist measured at torso's most narrow area just above your navel.
  - C Hip measured around at fullest part of buttocks. Keep your feet together when taking this measurement.