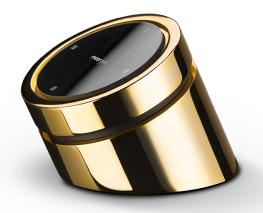

#### Moorgen x Casambi Smart Dimming Remote Control

Is powered by two AAA Battery Replace the batteries every 6-12 months

Monaco Gold F18

Belgium Silver D37

Jade Black C25

### Moorgen x Casambi Smart Dimming Remote Control

Three colors are available