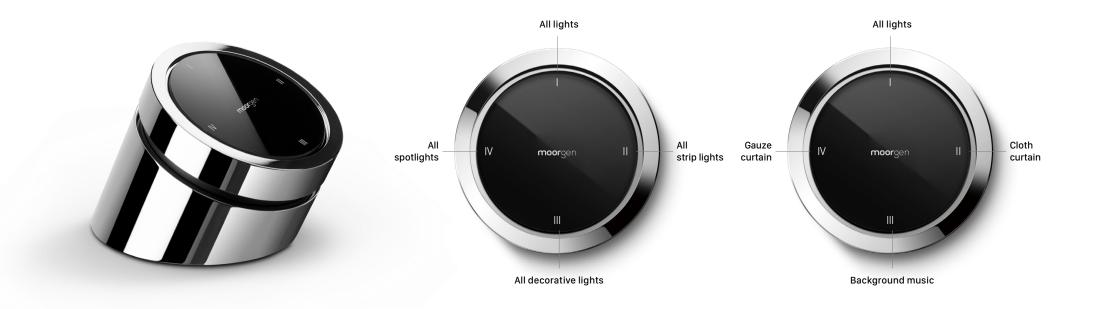

#### Moorgen x Casambi Smart Dimming Remote Control

Adjust the brightness of all lights in the space by rotating

Make all spotlights, strip lights, chandeliers, wall lights Floor lamps, table lamps, footlights, buried lamps Synchronized brighter and darker

you can also control each light individually by rotating

Moorgen x Casambi Smart Dimming Remote Control with four keys on the front
Up to control four combinations. There are also individual users
who do not use the four-way rotation, but use the three-way rotation function
with one key for scene command. Users can custom modifications by APP
and choose the devices to control