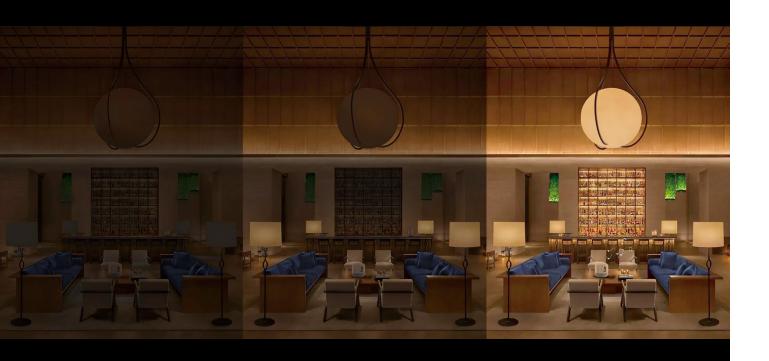

### Light 10% room light brightness adjust to 10%

Light 100% room light brightness adjust to 100%

# 0-100% stepless control Light brightness control

#### Moorgen x Casambi Smart Dimming Remote Control

Adjust the brightness of all lights in the space by rotating

Make all spotlights, strip lights, chandeliers, wall lights Floor lamps, table lamps, footlights, buried lamps Synchronized brighter and darker