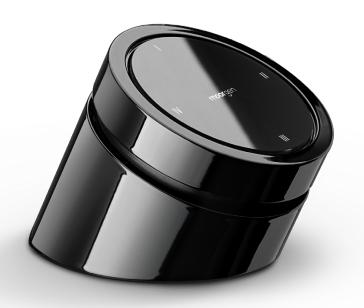

#### Extra Heavy Design

Moorgen x Casambi
Smart Dimming Remote Control
The biggest feature is heavy
Extra heavy design
allows the user to control
various devices
by rotating on the desktop
without the "slightest movement"
in any situation
Combined with the "expertly tuned"
"rotary damper", which allows
M58 to be the top-class handfeel
of "rotary control"