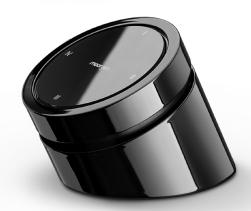

#### Moorgen x Casambi Smart Dimming Remote Control

Is powered by two AAA Battery Replace the batteries every 6-12 months

Monaco Gold F18

Belgium Silver D37

Jade Black C25

### Moorgen x Casambi Smart Dimming Remote Control

Three colors are available