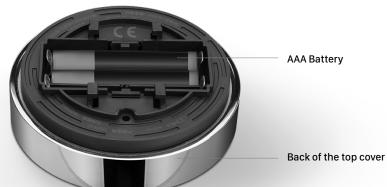

#### One key with two functions

1. Push the detachable top cover parallel to the left

2. Open the back of the cover and replace the AAA Battery

#### Moorgen x Casambi Smart Dimming Remote Control

Is powered by two AAA Battery Replace the batteries every 6-12 months

Monaco Gold F18

Belgium Silver D37

Jade Black C25