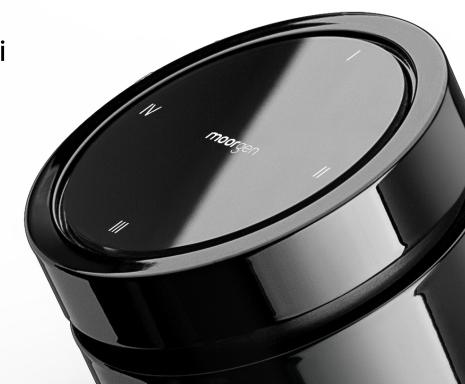

you can also control each light individually by rotating

Moorgen x Casambi Smart Dimming Remote Control with four keys on the front
Up to control four combinations. There are also individual users
who do not use the four-way rotation, but use the three-way rotation function
with one key for scene command. Users can custom modifications by APP
and choose the devices to control