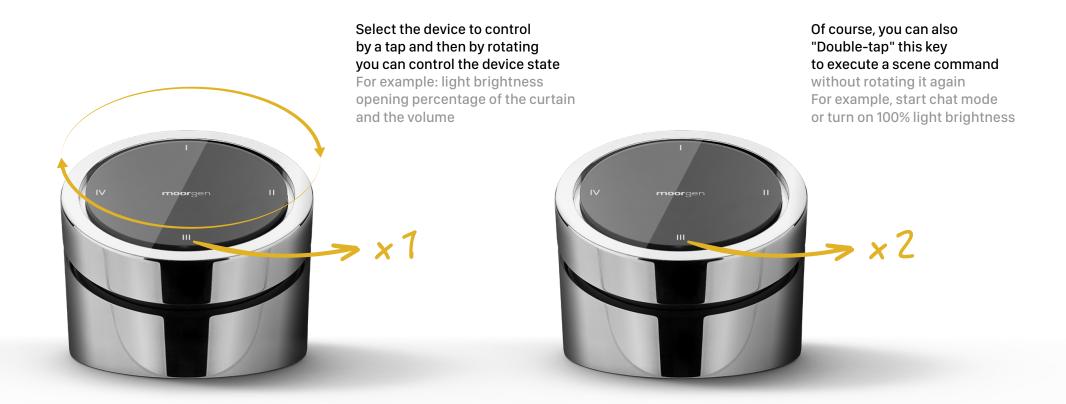

you can also control each light individually by rotating

Moorgen x Casambi Smart Dimming Remote Control with four keys on the front
Up to control four combinations. There are also individual users
who do not use the four-way rotation, but use the three-way rotation function
with one key for scene command. Users can custom modifications by APP
and choose the devices to control

#### One key with two functions

1. Push the detachable top cover parallel to the left

2. Open the back of the cover and replace the AAA Battery