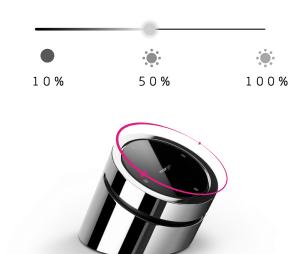

# 0-100% stepless control Light brightness control

#### Moorgen x Casambi Smart Dimming Remote Control

Adjust the brightness of all lights in the space by rotating

Make all spotlights, strip lights, chandeliers, wall lights Floor lamps, table lamps, footlights, buried lamps Synchronized brighter and darker