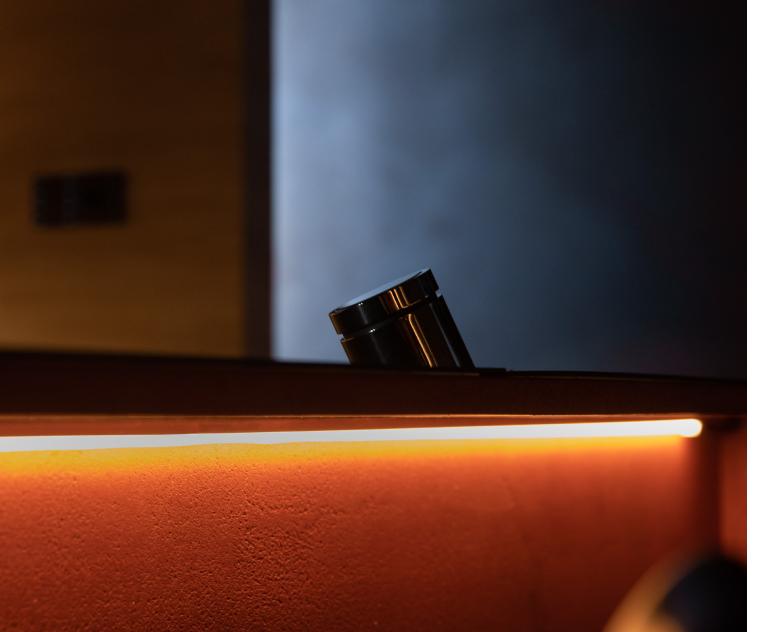

#### Moorgen x Casambi Smart Dimming Remote Control

Adjust the brightness of all lights in the space by rotating

Make all spotlights, strip lights, chandeliers, wall lights Floor lamps, table lamps, footlights, buried lamps Synchronized brighter and darker

you can also control each light individually by rotating

Moorgen x Casambi Smart Dimming Remote Control with four keys on the front
Up to control four combinations. There are also individual users
who do not use the four-way rotation, but use the three-way rotation function
with one key for scene command. Users can custom modifications by APP
and choose the devices to control