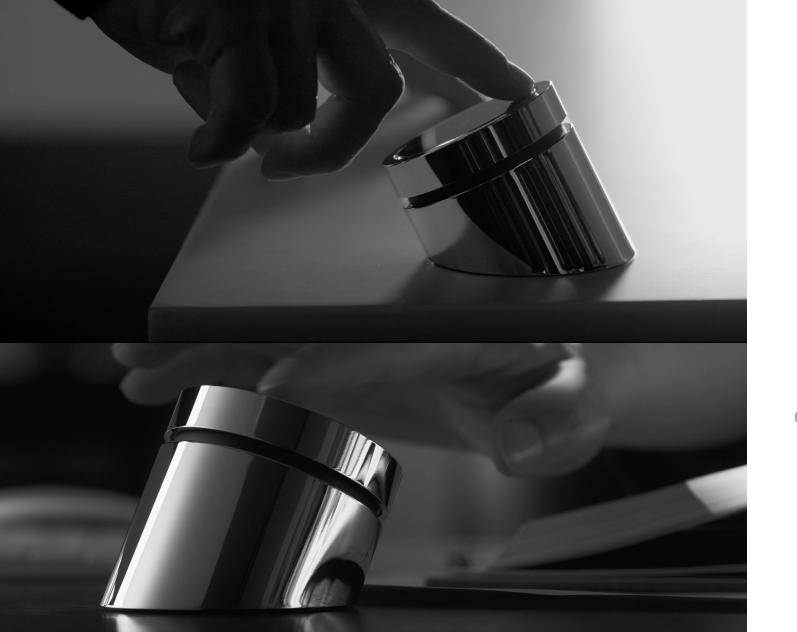

#### Extra Heavy Design

Moorgen x Casambi
Smart Dimming Remote Control
The biggest feature is heavy
Extra heavy design
allows the user to control
various devices
by rotating on the desktop
without the "slightest movement"
in any situation
Combined with the "expertly tuned"
"rotary damper", which allows
M58 to be the top-class handfeel
of "rotary control"

#### Moorgen x Casambi Smart Dimming Remote Control's

"Angle of Inclination" is user-friendly design the "angle",

### the handfeel of rotation or the recognition of key symbols

is in line with the ergonomic design