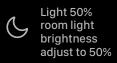

### Light 10% room light brightness adjust to 10%

Light 100% room light brightness adjust to 100%

# 0-100% stepless control Light brightness control