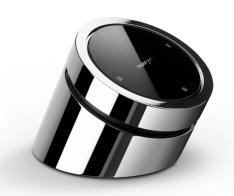

#### Moorgen x Casambi Smart Dimming Remote Control

Is powered by two AAA Battery Replace the batteries every 6-12 months

Monaco Gold F18

Belgium Silver D37

Jade Black C25